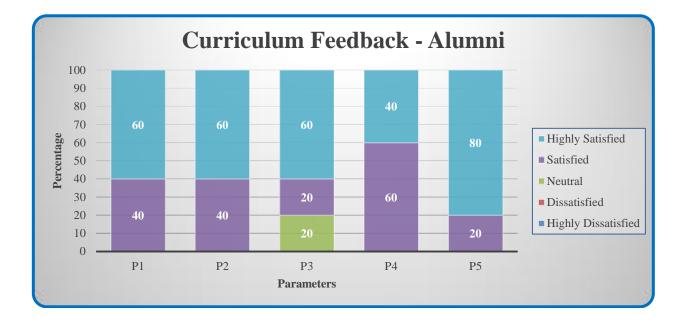

### Curriculum Feedback - Alumni

| Parameters                                                          | Highly<br>Satisfied | Satisfied | Neutral | Dissatisfied | Highly<br>Dissatisfied |
|---------------------------------------------------------------------|---------------------|-----------|---------|--------------|------------------------|
| P1 - Competency in domain knowledge<br>including skillset           |                     |           |         |              |                        |
| P2 - Curriculum was relevant to real time<br>application            |                     |           |         |              |                        |
| P3 - Caters to adoption to trends and<br>contemporary issues        |                     |           |         |              |                        |
| P4 - Enhancement of employability and<br>entrepreneurial skills     |                     |           |         |              |                        |
| P5 - Caters to workplace requirements<br>including entrepreneurship |                     |           |         |              |                        |

(Highly Satisfied – 5; Satisfied – 4; Neutral – 3; Dissatisfied – 2; Highly Dissatisfied – 1)

COLLEGE OF ARTS AND SCIENCE FOR WOMEN

Affiliated to Bharathiar University, Approved by AICTE Accredited by NAAC & An ISO Certified Institution