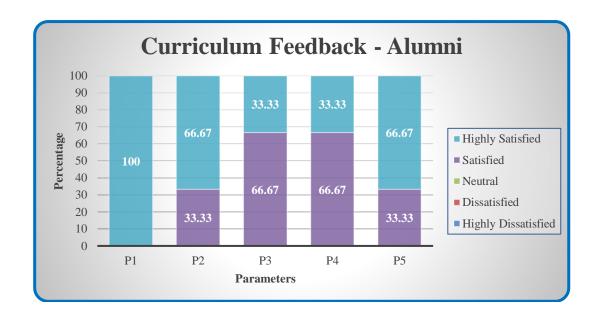

### Curriculum Feedback - Alumni

| Parameters                                                          | Highly<br>Satisfied | Satisfied | Neutral | Dissatisfied | Highly<br>Dissatisfied |
|---------------------------------------------------------------------|---------------------|-----------|---------|--------------|------------------------|
| P1 - Competency in domain knowledge<br>including skillset           |                     |           |         |              |                        |
| P2 - Curriculum was relevant to real time<br>application            |                     |           |         |              |                        |
| P3 - Caters to adoption to trends and<br>contemporary issues        |                     |           |         |              |                        |
| P4 - Enhancement of employability and<br>entrepreneurial skills     |                     |           |         |              |                        |
| P5 - Caters to workplace requirements<br>including entrepreneurship |                     |           |         |              |                        |

(Highly Satisfied – 5; Satisfied – 4; Neutral – 3; Dissatisfied – 2; Highly Dissatisfied – 1)

COLLEGE OF ARTS AND SCIENCE FOR WOMEN

Affiliated to Bharathiar University, Approved by AICTE Accredited by NAAC & An ISO Certified Institution