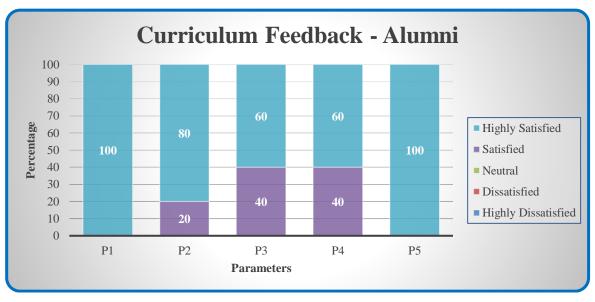

### Curriculum Feedback - Alumni

| Parameters                                                          | Highly<br>Satisfied | Satisfied | Neutral | Dissatisfied | Highly<br>Dissatisfied |
|---------------------------------------------------------------------|---------------------|-----------|---------|--------------|------------------------|
| P1 - Competency in domain knowledge<br>including skillset           |                     |           |         |              |                        |
| P2 - Curriculum was relevant to real time<br>application            |                     |           |         |              |                        |
| P3 - Caters to adoption to trends and<br>contemporary issues        |                     |           |         |              |                        |
| P4 - Enhancement of employability and<br>entrepreneurial skills     |                     |           |         |              |                        |
| P5 - Caters to workplace requirements<br>including entrepreneurship |                     |           |         |              |                        |

(Highly Satisfied – 5; Satisfied – 4; Neutral – 3; Dissatisfied – 2; Highly Dissatisfied – 1)

COLLEGE OF ARTS AND SCIENCE FOR WOMEN

Affiliated to Bharathiar University, Approved by AICTE Accredited by NAAC & An ISO Certified Institution