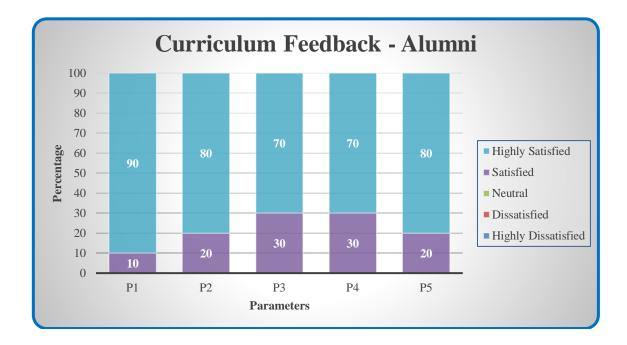

### Curriculum Feedback - Alumni

| Parameters                                                          | Highly<br>Satisfied | Satisfied | Neutral | Dissatisfied | Highly<br>Dissatisfied |
|---------------------------------------------------------------------|---------------------|-----------|---------|--------------|------------------------|
| P1 - Competency in domain knowledge<br>including skillset           |                     |           |         |              |                        |
| P2 - Curriculum was relevant to real time<br>application            |                     |           |         |              |                        |
| P3 - Caters to adoption to trends and<br>contemporary issues        |                     |           |         |              |                        |
| P4 - Enhancement of employability and<br>entrepreneurial skills     |                     |           |         |              |                        |
| P5 - Caters to workplace requirements<br>including entrepreneurship |                     |           |         |              |                        |

(Highly Satisfied – 5; Satisfied – 4; Neutral – 3; Dissatisfied – 2; Highly Dissatisfied – 1)

COLLEGE OF ARTS AND SCIENCE FOR WOMEN

Affiliated to Bharathiar University, Approved by AICTE Accredited by NAAC & An ISO Certified Institution