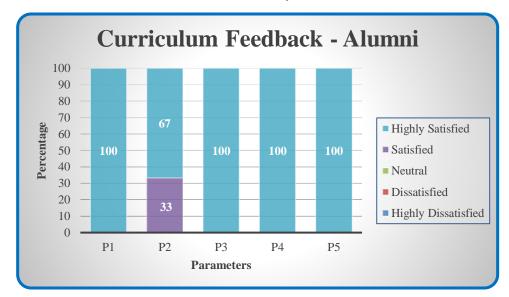

### Curriculum Feedback - Alumni

| Parameters                                                          | Highly<br>Satisfied | Satisfied | Neutral | Dissatisfied | Highly<br>Dissatisfied |
|---------------------------------------------------------------------|---------------------|-----------|---------|--------------|------------------------|
| P1 - Competency in domain knowledge<br>including skillset           |                     |           |         |              |                        |
| P2 - Curriculum was relevant to real time<br>application            |                     |           |         |              |                        |
| P3 - Caters to adoption to trends and<br>contemporary issues        |                     |           |         |              |                        |
| P4 - Enhancement of employability and<br>entrepreneurial skills     |                     |           |         |              |                        |
| P5 - Caters to workplace requirements<br>including entrepreneurship |                     |           |         |              |                        |

(Highly Satisfied – 5; Satisfied – 4; Neutral – 3; Dissatisfied – 2; Highly Dissatisfied – 1)

COLLEGE OF ARTS AND SCIENCE FOR WOMEN

Affiliated to Bharathiar University, Approved by AICTE Accredited by NAAC & An ISO Certified Institution