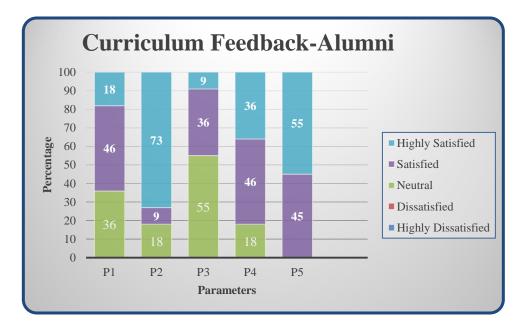

### Curriculum Feedback - Alumni

| Parameters                                                          | Highly<br>Satisfied | Satisfied | Neutral | Dissatisfied | Highly<br>Dissatisfied |
|---------------------------------------------------------------------|---------------------|-----------|---------|--------------|------------------------|
| P1 - Competency in domain knowledge<br>including skillset           |                     |           |         |              |                        |
| P2 - Curriculum was relevant to real time<br>application            |                     |           |         |              |                        |
| P3 - Caters to adoption to trends and<br>contemporary issues        |                     |           |         |              |                        |
| P4 - Enhancement of employability and<br>entrepreneurial skills     |                     |           |         |              |                        |
| P5 - Caters to workplace requirements<br>including entrepreneurship |                     |           |         |              |                        |

(Highly Satisfied – 5; Satisfied – 4; Neutral – 3; Dissatisfied – 2; Highly Dissatisfied – 1)

COLLEGE OF ARTS AND SCIENCE FOR WOMEN

Affiliated to Bharathiar University, Approved by AICTE Accredited by NAAC & An ISO Certified Institution