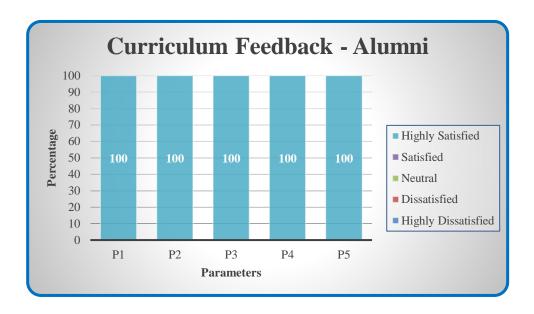

### Curriculum Feedback - Alumni

| Parameters                                                          | Highly<br>Satisfied | Satisfied | Neutral | Dissatisfied | Highly<br>Dissatisfied |
|---------------------------------------------------------------------|---------------------|-----------|---------|--------------|------------------------|
| P1 - Competency in domain knowledge<br>including skillset           |                     |           |         |              |                        |
| P2 - Curriculum was relevant to real time<br>application            |                     |           |         |              |                        |
| P3 - Caters to adoption to trends and<br>contemporary issues        |                     |           |         |              |                        |
| P4 - Enhancement of employability and<br>entrepreneurial skills     |                     |           |         |              |                        |
| P5 - Caters to workplace requirements<br>including entrepreneurship |                     |           |         |              |                        |

(Highly Satisfied – 5; Satisfied – 4; Neutral – 3; Dissatisfied – 2; Highly Dissatisfied – 1)

COLLEGE OF ARTS AND SCIENCE FOR WOMEN

Affiliated to Bharathiar University, Approved by AICTE Accredited by NAAC & An ISO Certified Institution