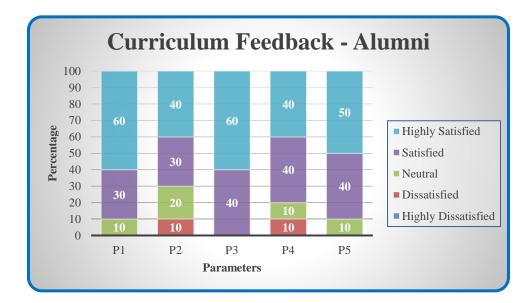

### Curriculum Feedback - Alumni

| Parameters                                                          | Highly<br>Satisfied | Satisfied | Neutral | Dissatisfied | Highly<br>Dissatisfied |
|---------------------------------------------------------------------|---------------------|-----------|---------|--------------|------------------------|
| P1 - Competency in domain knowledge<br>including skillset           |                     |           |         |              |                        |
| P2 - Curriculum was relevant to real time<br>application            |                     |           |         |              |                        |
| P3 - Caters to adoption to trends and<br>contemporary issues        |                     |           |         |              |                        |
| P4 - Enhancement of employability and<br>entrepreneurial skills     |                     |           |         |              |                        |
| P5 - Caters to workplace requirements<br>including entrepreneurship |                     |           |         |              |                        |

(Highly Satisfied – 5; Satisfied – 4; Neutral – 3; Dissatisfied – 2; Highly Dissatisfied – 1)

COLLEGE OF ARTS AND SCIENCE FOR WOMEN

Affiliated to Bharathiar University, Approved by AICTE Accredited by NAAC & An ISO Certified Institution