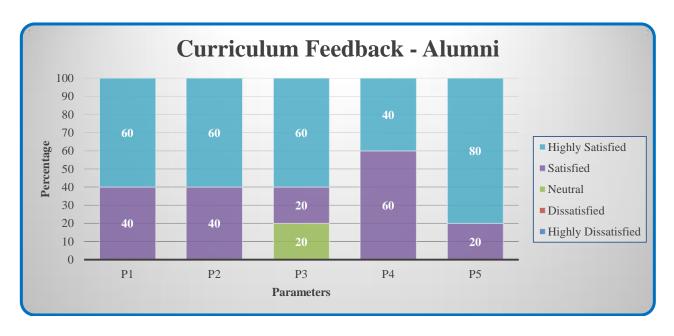

### Curriculum Feedback - Alumni

| Parameters                                                          | Highly<br>Satisfied | Satisfied | Neutral | Dissatisfied | Highly<br>Dissatisfied |
|---------------------------------------------------------------------|---------------------|-----------|---------|--------------|------------------------|
| P1 - Competency in domain knowledge<br>including skillset           |                     |           |         |              |                        |
| P2 - Curriculum was relevant to real time<br>application            |                     |           |         |              |                        |
| P3 - Caters to adoption to trends and<br>contemporary issues        |                     |           |         |              |                        |
| P4 - Enhancement of employability and<br>entrepreneurial skills     |                     |           |         |              |                        |
| P5 - Caters to workplace requirements<br>including entrepreneurship |                     |           |         |              |                        |

(Highly Satisfied – 5; Satisfied – 4; Neutral – 3; Dissatisfied – 2; Highly Dissatisfied – 1)

COLLEGE OF ARTS AND SCIENCE FOR WOMEN

Affiliated to Bharathiar University, Approved by AICTE Accredited by NAAC & An ISO Certified Institution