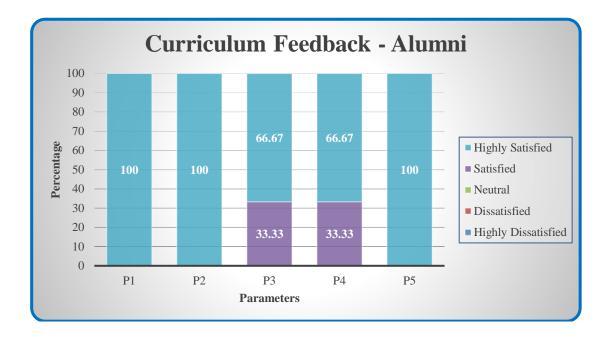

### Curriculum Feedback - Alumni

| Parameters                                                          | Highly<br>Satisfied | Satisfied | Neutral | Dissatisfied | Highly<br>Dissatisfied |
|---------------------------------------------------------------------|---------------------|-----------|---------|--------------|------------------------|
| P1 - Competency in domain knowledge<br>including skillset           |                     |           |         |              |                        |
| P2 - Curriculum was relevant to real time<br>application            |                     |           |         |              |                        |
| P3 - Caters to adoption to trends and<br>contemporary issues        |                     |           |         |              |                        |
| P4 - Enhancement of employability and<br>entrepreneurial skills     |                     |           |         |              |                        |
| P5 - Caters to workplace requirements<br>including entrepreneurship |                     |           |         |              |                        |

(Highly Satisfied – 5; Satisfied – 4; Neutral – 3; Dissatisfied – 2; Highly Dissatisfied – 1)

COLLEGE OF ARTS AND SCIENCE FOR WOMEN

Affiliated to Bharathiar University, Approved by AICTE Accredited by NAAC & An ISO Certified Institution