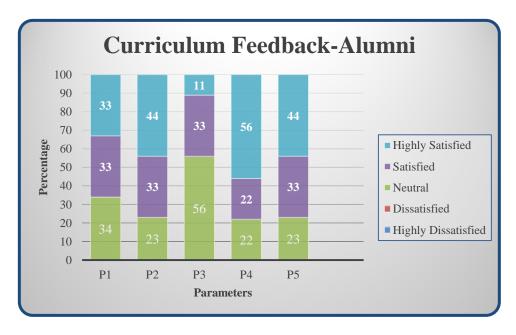

### Curriculum Feedback - Alumni

| Parameters                                                          | Highly<br>Satisfied | Satisfied | Neutral | Dissatisfied | Highly<br>Dissatisfied |
|---------------------------------------------------------------------|---------------------|-----------|---------|--------------|------------------------|
| P1 - Competency in domain knowledge<br>including skillset           |                     |           |         |              |                        |
| P2 - Curriculum was relevant to real time<br>application            |                     |           |         |              |                        |
| P3 - Caters to adoption to trends and<br>contemporary issues        |                     |           |         |              |                        |
| P4 - Enhancement of employability and<br>entrepreneurial skills     |                     |           |         |              |                        |
| P5 - Caters to workplace requirements<br>including entrepreneurship |                     |           |         |              |                        |

(Highly Satisfied – 5; Satisfied – 4; Neutral – 3; Dissatisfied – 2; Highly Dissatisfied – 1)

COLLEGE OF ARTS AND SCIENCE FOR WOMEN

Affiliated to Bharathiar University, Approved by AICTE Accredited by NAAC & An ISO Certified Institution