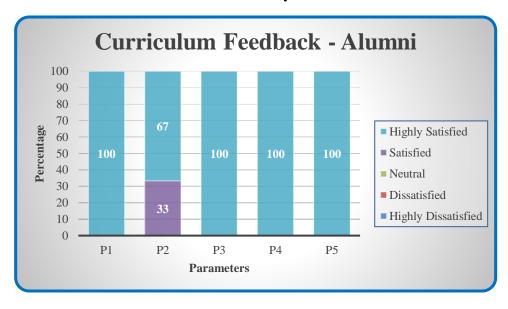

#### **Curriculum Feedback - Alumni**

| Parameters                                                       | Highly<br>Satisfied | Satisfied | Neutral | Dissatisfied | Highly<br>Dissatisfied |
|------------------------------------------------------------------|---------------------|-----------|---------|--------------|------------------------|
| P1 - Competency in domain knowledge including skillset           |                     |           |         |              |                        |
| P2 - Curriculum was relevant to real time application            |                     |           |         |              |                        |
| P3 - Caters to adoption to trends and contemporary issues        |                     |           |         |              |                        |
| P4 - Enhancement of employability and entrepreneurial skills     |                     |           |         |              |                        |
| P5 - Caters to workplace requirements including entrepreneurship |                     | _         |         |              |                        |

 $(Highly\ Satisfied-5;\ Satisfied-4;\ Neutral-3;\ Dissatisfied-2;\ Highly\ Dissatisfied-1)$ 

Affiliated to Bharathiar University, Approved by AICTE Accredited by NAAC & An ISO Certified Institution