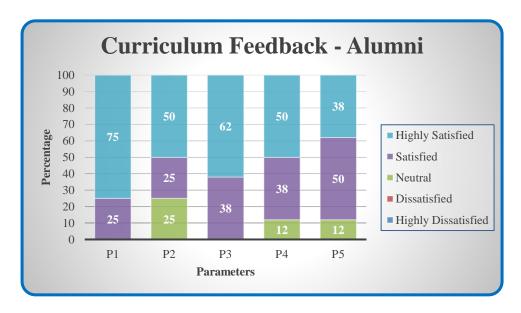

#### **Curriculum Feedback - Alumni**

| Parameters                                                       | Highly<br>Satisfied | Satisfied | Neutral | Dissatisfied | Highly<br>Dissatisfied |
|------------------------------------------------------------------|---------------------|-----------|---------|--------------|------------------------|
| P1 - Competency in domain knowledge including skillset           |                     |           |         |              |                        |
| P2 - Curriculum was relevant to real time application            |                     |           |         |              |                        |
| P3 - Caters to adoption to trends and contemporary issues        |                     |           |         |              |                        |
| P4 - Enhancement of employability and entrepreneurial skills     |                     |           |         |              |                        |
| P5 - Caters to workplace requirements including entrepreneurship |                     | _         |         |              |                        |

 $(Highly\ Satisfied-5;\ Satisfied-4;\ Neutral-3;\ Dissatisfied-2;\ Highly\ Dissatisfied-1)$ 

Affiliated to Bharathiar University, Approved by AICTE Accredited by NAAC & An ISO Certified Institution