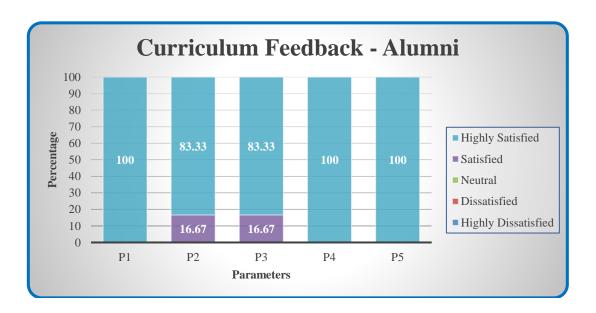

#### **Curriculum Feedback - Alumni**

| Parameters                                                       | Highly<br>Satisfied | Satisfied | Neutral | Dissatisfied | Highly<br>Dissatisfied |
|------------------------------------------------------------------|---------------------|-----------|---------|--------------|------------------------|
| P1 - Competency in domain knowledge including skillset           |                     |           |         |              |                        |
| P2 - Curriculum was relevant to real time application            |                     |           |         |              |                        |
| P3 - Caters to adoption to trends and contemporary issues        |                     |           |         |              |                        |
| P4 - Enhancement of employability and entrepreneurial skills     |                     |           |         |              |                        |
| P5 - Caters to workplace requirements including entrepreneurship |                     | _         |         |              |                        |

 $(Highly\ Satisfied-5;\ Satisfied-4;\ Neutral-3;\ Dissatisfied-2;\ Highly\ Dissatisfied-1)$ 

Affiliated to Bharathiar University, Approved by AICTE Accredited by NAAC & An ISO Certified Institution