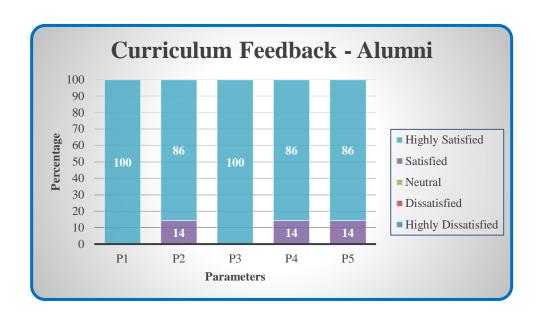

#### **Curriculum Feedback - Alumni**

| Parameters                                                       | Highly<br>Satisfied | Satisfied | Neutral | Dissatisfied | Highly<br>Dissatisfied |
|------------------------------------------------------------------|---------------------|-----------|---------|--------------|------------------------|
| P1 - Competency in domain knowledge including skillset           |                     |           |         |              |                        |
| P2 - Curriculum was relevant to real time application            |                     |           |         |              |                        |
| P3 - Caters to adoption to trends and contemporary issues        |                     |           |         |              |                        |
| P4 - Enhancement of employability and entrepreneurial skills     |                     |           |         |              |                        |
| P5 - Caters to workplace requirements including entrepreneurship |                     | _         |         |              |                        |

 $(Highly\ Satisfied-5;\ Satisfied-4;\ Neutral-3;\ Dissatisfied-2;\ Highly\ Dissatisfied-1)$ 

Affiliated to Bharathiar University, Approved by AICTE Accredited by NAAC & An ISO Certified Institution