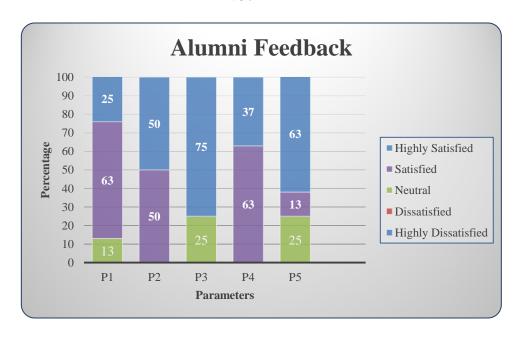

#### **Curriculum Feedback - Alumni**

| Parameters                                                       | Highly<br>Satisfied | Satisfied | Neutral | Dissatisfied | Highly<br>Dissatisfied |
|------------------------------------------------------------------|---------------------|-----------|---------|--------------|------------------------|
| P1 - Competency in domain knowledge including skillset           |                     |           |         |              |                        |
| P2 - Curriculum was relevant to real time application            |                     |           |         |              |                        |
| P3 - Caters to adoption to trends and contemporary issues        |                     |           |         |              |                        |
| P4 - Enhancement of employability and entrepreneurial skills     |                     |           |         |              |                        |
| P5 - Caters to workplace requirements including entrepreneurship |                     | _         |         |              |                        |

 $(Highly\ Satisfied-5;\ Satisfied-4;\ Neutral-3;\ Dissatisfied-2;\ Highly\ Dissatisfied-1)$ 

Affiliated to Bharathiar University, Approved by AICTE Accredited by NAAC & An ISO Certified Institution