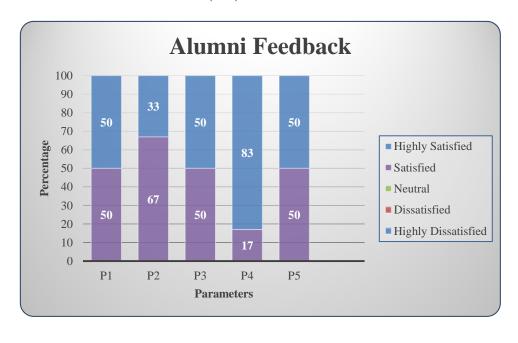

#### **Curriculum Feedback - Alumni**

| Parameters                                                       | Highly<br>Satisfied | Satisfied | Neutral | Dissatisfied | Highly<br>Dissatisfied |
|------------------------------------------------------------------|---------------------|-----------|---------|--------------|------------------------|
| P1 - Competency in domain knowledge including skillset           |                     |           |         |              |                        |
| P2 - Curriculum was relevant to real time application            |                     |           |         |              |                        |
| P3 - Caters to adoption to trends and contemporary issues        |                     |           |         |              |                        |
| P4 - Enhancement of employability and entrepreneurial skills     |                     |           |         |              |                        |
| P5 - Caters to workplace requirements including entrepreneurship |                     | _         |         |              |                        |

 $(Highly\ Satisfied-5;\ Satisfied-4;\ Neutral-3;\ Dissatisfied-2;\ Highly\ Dissatisfied-1)$ 

Affiliated to Bharathiar University, Approved by AICTE Accredited by NAAC & An ISO Certified Institution