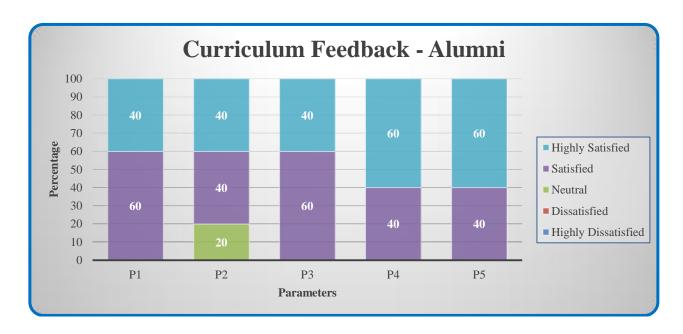

#### **Curriculum Feedback - Alumni**

| Parameters                                                       | Highly<br>Satisfied | Satisfied | Neutral | Dissatisfied | Highly<br>Dissatisfied |
|------------------------------------------------------------------|---------------------|-----------|---------|--------------|------------------------|
| P1 - Competency in domain knowledge including skillset           |                     |           |         |              |                        |
| P2 - Curriculum was relevant to real time application            |                     |           |         |              |                        |
| P3 - Caters to adoption to trends and contemporary issues        |                     |           |         |              |                        |
| P4 - Enhancement of employability and entrepreneurial skills     |                     |           |         |              |                        |
| P5 - Caters to workplace requirements including entrepreneurship |                     | _         |         |              |                        |

 $(Highly\ Satisfied-5;\ Satisfied-4;\ Neutral-3;\ Dissatisfied-2;\ Highly\ Dissatisfied-1)$ 

Affiliated to Bharathiar University, Approved by AICTE Accredited by NAAC & An ISO Certified Institution