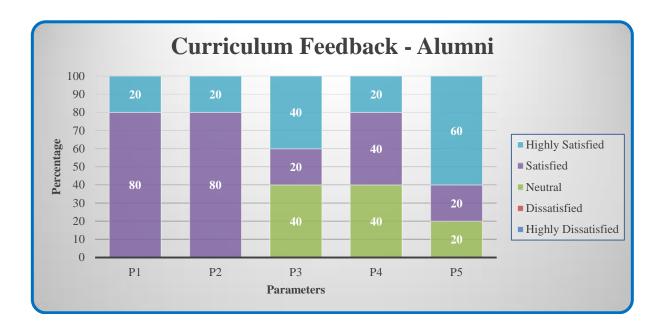

#### **Curriculum Feedback - Alumni**

| Parameters                                                       | Highly<br>Satisfied | Satisfied | Neutral | Dissatisfied | Highly<br>Dissatisfied |
|------------------------------------------------------------------|---------------------|-----------|---------|--------------|------------------------|
| P1 - Competency in domain knowledge including skillset           |                     |           |         |              |                        |
| P2 - Curriculum was relevant to real time application            |                     |           |         |              |                        |
| P3 - Caters to adoption to trends and contemporary issues        |                     |           |         |              |                        |
| P4 - Enhancement of employability and entrepreneurial skills     |                     |           |         |              |                        |
| P5 - Caters to workplace requirements including entrepreneurship |                     | _         |         |              |                        |

 $(Highly\ Satisfied-5;\ Satisfied-4;\ Neutral-3;\ Dissatisfied-2;\ Highly\ Dissatisfied-1)$ 

Affiliated to Bharathiar University, Approved by AICTE Accredited by NAAC & An ISO Certified Institution