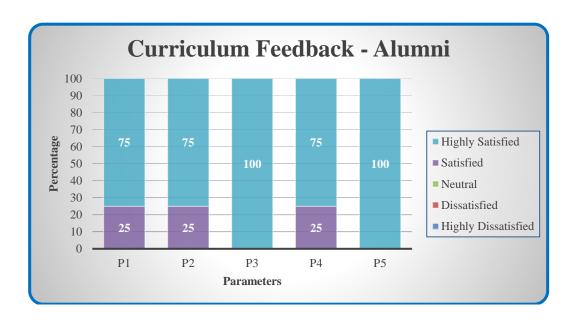

#### **Curriculum Feedback - Alumni**

| Parameters                                                       | Highly<br>Satisfied | Satisfied | Neutral | Dissatisfied | Highly<br>Dissatisfied |
|------------------------------------------------------------------|---------------------|-----------|---------|--------------|------------------------|
| P1 - Competency in domain knowledge including skillset           |                     |           |         |              |                        |
| P2 - Curriculum was relevant to real time application            |                     |           |         |              |                        |
| P3 - Caters to adoption to trends and contemporary issues        |                     |           |         |              |                        |
| P4 - Enhancement of employability and entrepreneurial skills     |                     |           |         |              |                        |
| P5 - Caters to workplace requirements including entrepreneurship |                     | _         |         |              |                        |

 $(Highly\ Satisfied-5;\ Satisfied-4;\ Neutral-3;\ Dissatisfied-2;\ Highly\ Dissatisfied-1)$ 

Affiliated to Bharathiar University, Approved by AICTE Accredited by NAAC & An ISO Certified Institution