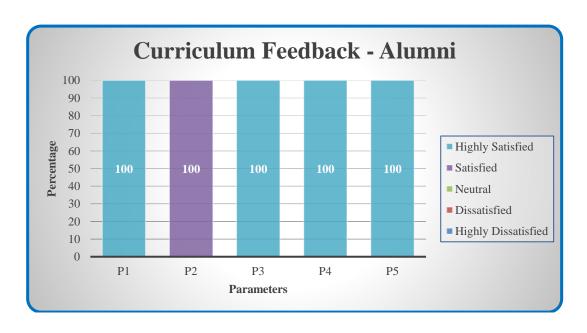

#### **Curriculum Feedback - Alumni**

| Parameters                                                       | Highly<br>Satisfied | Satisfied | Neutral | Dissatisfied | Highly<br>Dissatisfied |
|------------------------------------------------------------------|---------------------|-----------|---------|--------------|------------------------|
| P1 - Competency in domain knowledge including skillset           |                     |           |         |              |                        |
| P2 - Curriculum was relevant to real time application            |                     |           |         |              |                        |
| P3 - Caters to adoption to trends and contemporary issues        |                     |           |         |              |                        |
| P4 - Enhancement of employability and entrepreneurial skills     |                     |           |         |              |                        |
| P5 - Caters to workplace requirements including entrepreneurship |                     | _         |         |              |                        |

 $(Highly\ Satisfied-5;\ Satisfied-4;\ Neutral-3;\ Dissatisfied-2;\ Highly\ Dissatisfied-1)$ 

Affiliated to Bharathiar University, Approved by AICTE Accredited by NAAC & An ISO Certified Institution