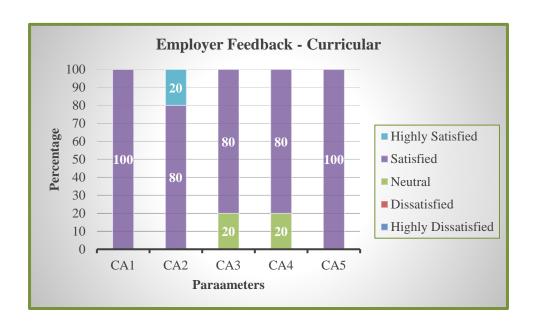

#### **Curricular Aspects**

#### **Curriculum Feedback - Employer**

| Parameters                                                       | Highly<br>Satisfied | Satisfied | Neutral | Dissatisfied | Highly<br>Dissatisfied |
|------------------------------------------------------------------|---------------------|-----------|---------|--------------|------------------------|
| Curricular Aspects                                               |                     |           |         |              |                        |
| CA1 - Content of the curriculum                                  |                     |           |         |              |                        |
| CA2 - Adequacy of core and elective courses                      |                     |           |         |              |                        |
| CA3 - Updation of contemporary aspects in syllabus               |                     |           |         |              |                        |
| CA4 - Curriculum enriches employability skills                   |                     |           |         |              |                        |
| CA5 - Adequate practical exposure provided                       |                     |           |         |              |                        |
| General Aspects                                                  |                     |           |         |              |                        |
| GA1 - Communication and Soft skills                              |                     |           |         |              |                        |
| GA2 - Domain knowledge                                           |                     |           |         |              |                        |
| GA3 - Leadership, Team spirit and Initiative                     |                     |           |         |              |                        |
| GA4 - Willingness to learn new techniques, adopt new ideas etc., |                     |           |         |              |                        |
| GA5 - Relationship with team members and Seniors                 |                     |           |         |              |                        |