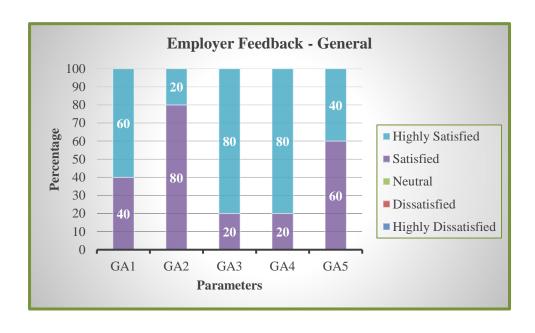

### **General Aspects**

#### **Curriculum Feedback - Employer**

| Parameters                                                       | Highly<br>Satisfied | Satisfied | Neutral | Dissatisfied | Highly<br>Dissatisfied |
|------------------------------------------------------------------|---------------------|-----------|---------|--------------|------------------------|
| Curricular Aspects                                               |                     |           |         |              |                        |
| CA1 - Content of the curriculum                                  |                     |           |         |              |                        |
| CA2 - Adequacy of core and elective courses                      |                     |           |         |              |                        |
| CA3 - Updation of contemporary aspects in syllabus               |                     |           |         |              |                        |
| CA4 - Curriculum enriches employability skills                   |                     |           |         |              |                        |
| CA5 - Adequate practical exposure provided                       |                     |           |         |              |                        |
| General Aspects                                                  |                     |           |         |              |                        |
| GA1 - Communication and Soft skills                              |                     |           |         |              |                        |
| GA2 - Domain knowledge                                           |                     |           |         |              |                        |
| GA3 - Leadership, Team spirit and Initiative                     |                     |           |         |              |                        |
| GA4 - Willingness to learn new techniques, adopt new ideas etc., |                     |           |         |              |                        |
| GA5 - Relationship with team members and Seniors                 |                     |           |         |              |                        |