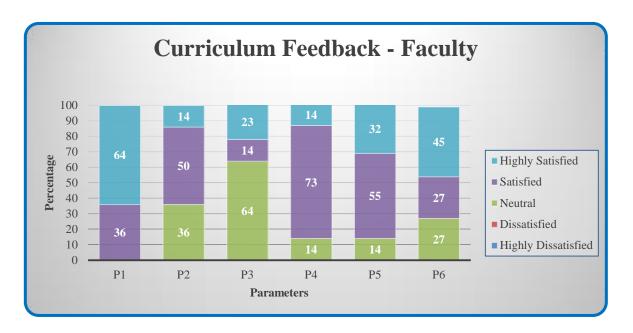

#### **Curriculum Feedback - Faculty**

| Parameters                                                         | Highly<br>Satisfied | Satisfied | Neutral | Dissatisfied | Highly<br>Dissatisfied |
|--------------------------------------------------------------------|---------------------|-----------|---------|--------------|------------------------|
| P1 - Well defined course outcomes                                  |                     |           |         |              |                        |
| P2 - Allotted hours for the course are sufficient                  |                     |           |         |              |                        |
| P3 - Even distribution of Course contents                          |                     |           |         |              |                        |
| P4 - Updation of curriculum by the University in regular intervals |                     |           |         |              |                        |
| P5 - Enhancement of application knowledge through curriculum       |                     |           |         |              |                        |
| P6 - Enabling employability skills                                 |                     |           |         |              |                        |

 $(Highly\ Satisfied-5;\ Satisfied-4;\ Neutral-3;\ Dissatisfied-2;\ Highly\ Dissatisfied-1)$ 

Affiliated to Bharathiar University, Approved by AICTE Accredited by NAAC & An ISO Certified Institution