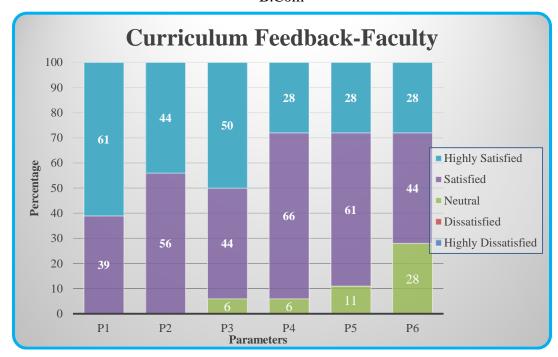

#### **Curriculum Feedback - Faculty**

| Parameters                                                         | Highly<br>Satisfied | Satisfied | Neutral | Dissatisfied | Highly<br>Dissatisfied |
|--------------------------------------------------------------------|---------------------|-----------|---------|--------------|------------------------|
| P1 - Well defined course outcomes                                  |                     |           |         |              |                        |
| P2 - Allotted hours for the course are sufficient                  |                     |           |         |              |                        |
| P3 - Even distribution of Course contents                          |                     |           |         |              |                        |
| P4 - Updation of curriculum by the University in regular intervals |                     |           |         |              |                        |
| P5 - Enhancement of application knowledge through curriculum       |                     |           |         |              |                        |
| P6 - Enabling employability skills                                 |                     |           |         |              |                        |

 $(Highly\ Satisfied-5;\ Satisfied-4;\ Neutral-3;\ Dissatisfied-2;\ Highly\ Dissatisfied-1)$ 

Affiliated to Bharathiar University, Approved by AICTE Accredited by NAAC & An ISO Certified Institution

### COLLEGE OF ARTS AND SCIENCE FOR WOMEN

Affiliated to Bharathiar University, Approved by AICTE Accredited by NAAC & An ISO Certified Institution

Academic Year 2015-2016- Odd Semester B.Com

B.Com(CA)