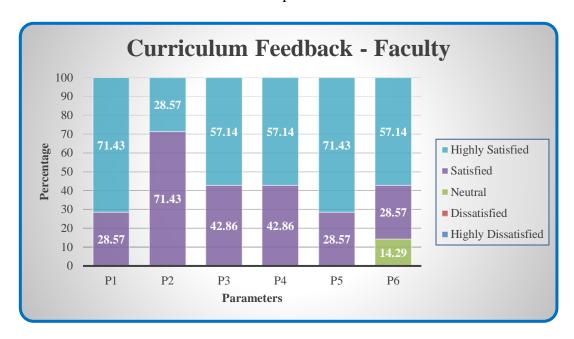

#### **Curriculum Feedback - Faculty**

| Parameters                                                         | Highly<br>Satisfied | Satisfied | Neutral | Dissatisfied | Highly<br>Dissatisfied |
|--------------------------------------------------------------------|---------------------|-----------|---------|--------------|------------------------|
| P1 - Well defined course outcomes                                  |                     |           |         |              |                        |
| P2 - Allotted hours for the course are sufficient                  |                     |           |         |              |                        |
| P3 - Even distribution of Course contents                          |                     |           |         |              |                        |
| P4 - Updation of curriculum by the University in regular intervals |                     |           |         |              |                        |
| P5 - Enhancement of application knowledge through curriculum       |                     |           |         |              |                        |
| P6 - Enabling employability skills                                 |                     |           |         |              |                        |

 $(Highly\ Satisfied-5;\ Satisfied-4;\ Neutral-3;\ Dissatisfied-2;\ Highly\ Dissatisfied-1)$ 

Affiliated to Bharathiar University, Approved by AICTE Accredited by NAAC & An ISO Certified Institution