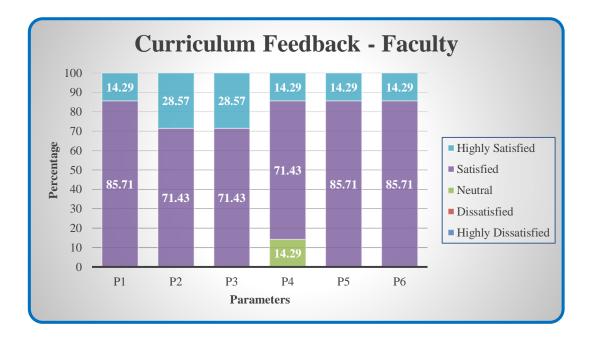

#### **Curriculum Feedback - Faculty**

| Parameters                                                         | Highly<br>Satisfied | Satisfied | Neutral | Dissatisfied | Highly<br>Dissatisfied |
|--------------------------------------------------------------------|---------------------|-----------|---------|--------------|------------------------|
| P1 - Well defined course outcomes                                  |                     |           |         |              |                        |
| P2 - Allotted hours for the course are sufficient                  |                     |           |         |              |                        |
| P3 - Even distribution of Course contents                          |                     |           |         |              |                        |
| P4 - Updation of curriculum by the University in regular intervals |                     |           |         |              |                        |
| P5 - Enhancement of application knowledge through curriculum       |                     |           |         |              |                        |
| P6 - Enabling employability skills                                 |                     |           |         |              |                        |

 $(Highly\ Satisfied-5;\ Satisfied-4;\ Neutral-3;\ Dissatisfied-2;\ Highly\ Dissatisfied-1)$ 

Affiliated to Bharathiar University, Approved by AICTE Accredited by NAAC & An ISO Certified Institution