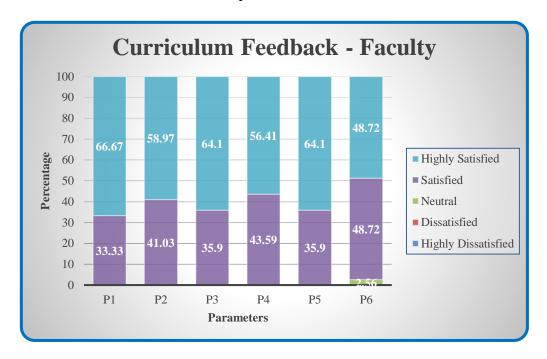

#### **Curriculum Feedback - Faculty**

| Parameters                                                         | Highly<br>Satisfied | Satisfied | Neutral | Dissatisfied | Highly<br>Dissatisfied |
|--------------------------------------------------------------------|---------------------|-----------|---------|--------------|------------------------|
| P1 - Well defined course outcomes                                  |                     |           |         |              |                        |
| P2 - Allotted hours for the course are sufficient                  |                     |           |         |              |                        |
| P3 - Even distribution of Course contents                          |                     |           |         |              |                        |
| P4 - Updation of curriculum by the University in regular intervals |                     |           |         |              |                        |
| P5 - Enhancement of application knowledge through curriculum       |                     |           |         |              |                        |
| P6 - Enabling employability skills                                 |                     |           |         |              |                        |

 $(Highly\ Satisfied-5;\ Satisfied-4;\ Neutral-3;\ Dissatisfied-2;\ Highly\ Dissatisfied-1)$ 

Affiliated to Bharathiar University, Approved by AICTE Accredited by NAAC & An ISO Certified Institution