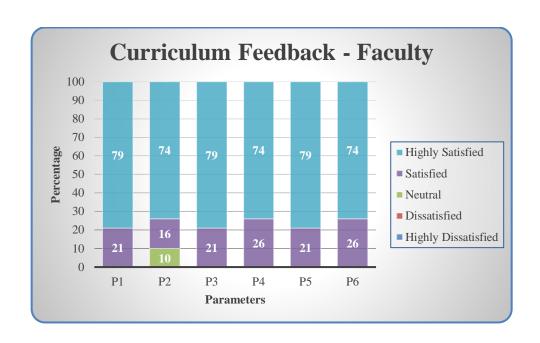

#### **Curriculum Feedback - Faculty**

| Parameters                                                         | Highly<br>Satisfied | Satisfied | Neutral | Dissatisfied | Highly<br>Dissatisfied |
|--------------------------------------------------------------------|---------------------|-----------|---------|--------------|------------------------|
| P1 - Well defined course outcomes                                  |                     |           |         |              |                        |
| P2 - Allotted hours for the course are sufficient                  |                     |           |         |              |                        |
| P3 - Even distribution of Course contents                          |                     |           |         |              |                        |
| P4 - Updation of curriculum by the University in regular intervals |                     |           |         |              |                        |
| P5 - Enhancement of application knowledge through curriculum       |                     |           |         |              |                        |
| P6 - Enabling employability skills                                 |                     |           |         |              |                        |

 $(Highly\ Satisfied-5;\ Satisfied-4;\ Neutral-3;\ Dissatisfied-2;\ Highly\ Dissatisfied-1)$ 

Affiliated to Bharathiar University, Approved by AICTE Accredited by NAAC & An ISO Certified Institution