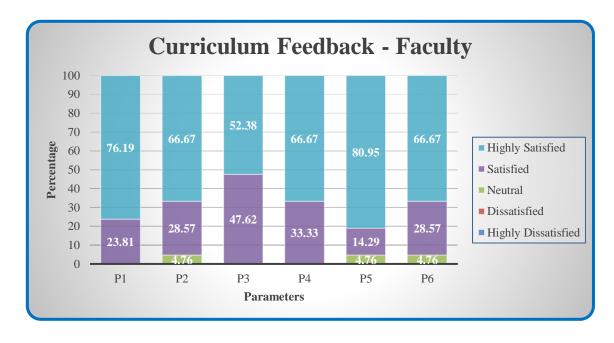

#### **Curriculum Feedback - Faculty**

| Parameters                                                         | Highly<br>Satisfied | Satisfied | Neutral | Dissatisfied | Highly<br>Dissatisfied |
|--------------------------------------------------------------------|---------------------|-----------|---------|--------------|------------------------|
| P1 - Well defined course outcomes                                  |                     |           |         |              |                        |
| P2 - Allotted hours for the course are sufficient                  |                     |           |         |              |                        |
| P3 - Even distribution of Course contents                          |                     |           |         |              |                        |
| P4 - Updation of curriculum by the University in regular intervals |                     |           |         |              |                        |
| P5 - Enhancement of application knowledge through curriculum       |                     |           |         |              |                        |
| P6 - Enabling employability skills                                 |                     |           |         |              |                        |

 $(Highly\ Satisfied-5;\ Satisfied-4;\ Neutral-3;\ Dissatisfied-2;\ Highly\ Dissatisfied-1)$ 

Affiliated to Bharathiar University, Approved by AICTE Accredited by NAAC & An ISO Certified Institution