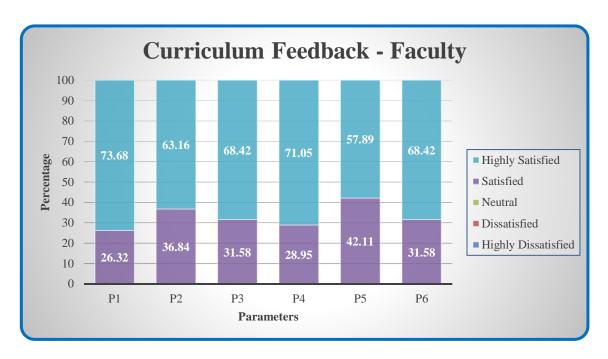

#### **Curriculum Feedback - Faculty**

| Parameters                                                         | Highly<br>Satisfied | Satisfied | Neutral | Dissatisfied | Highly<br>Dissatisfied |
|--------------------------------------------------------------------|---------------------|-----------|---------|--------------|------------------------|
| P1 - Well defined course outcomes                                  |                     |           |         |              |                        |
| P2 - Allotted hours for the course are sufficient                  |                     |           |         |              |                        |
| P3 - Even distribution of Course contents                          |                     |           |         |              |                        |
| P4 - Updation of curriculum by the University in regular intervals |                     |           |         |              |                        |
| P5 - Enhancement of application knowledge through curriculum       |                     |           |         |              |                        |
| P6 - Enabling employability skills                                 |                     |           |         |              |                        |

 $(Highly\ Satisfied-5;\ Satisfied-4;\ Neutral-3;\ Dissatisfied-2;\ Highly\ Dissatisfied-1)$ 

Affiliated to Bharathiar University, Approved by AICTE Accredited by NAAC & An ISO Certified Institution