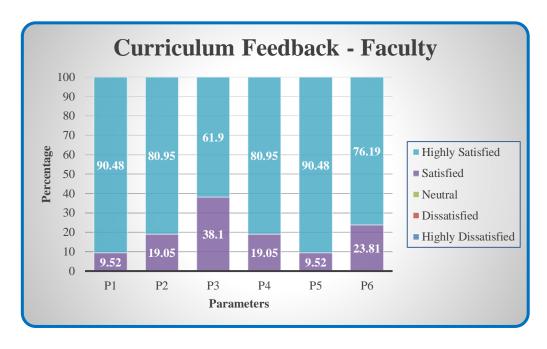

#### **Curriculum Feedback - Faculty**

| Parameters                                                         | Highly<br>Satisfied | Satisfied | Neutral | Dissatisfied | Highly<br>Dissatisfied |
|--------------------------------------------------------------------|---------------------|-----------|---------|--------------|------------------------|
| P1 - Well defined course outcomes                                  |                     |           |         |              |                        |
| P2 - Allotted hours for the course are sufficient                  |                     |           |         |              |                        |
| P3 - Even distribution of Course contents                          |                     |           |         |              |                        |
| P4 - Updation of curriculum by the University in regular intervals |                     |           |         |              |                        |
| P5 - Enhancement of application knowledge through curriculum       |                     |           |         |              |                        |
| P6 - Enabling employability skills                                 |                     |           |         |              |                        |

 $(Highly\ Satisfied-5;\ Satisfied-4;\ Neutral-3;\ Dissatisfied-2;\ Highly\ Dissatisfied-1)$ 

Affiliated to Bharathiar University, Approved by AICTE Accredited by NAAC & An ISO Certified Institution