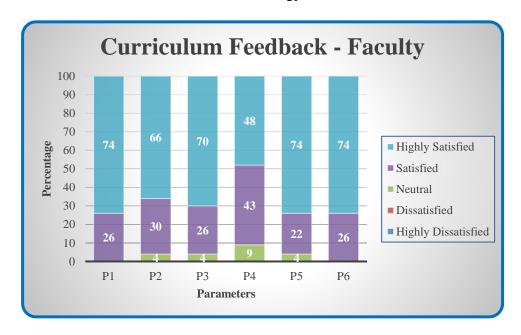

#### **Curriculum Feedback - Faculty**

| Parameters                                                         | Highly<br>Satisfied | Satisfied | Neutral | Dissatisfied | Highly<br>Dissatisfied |
|--------------------------------------------------------------------|---------------------|-----------|---------|--------------|------------------------|
| P1 - Well defined course outcomes                                  |                     |           |         |              |                        |
| P2 - Allotted hours for the course are sufficient                  |                     |           |         |              |                        |
| P3 - Even distribution of Course contents                          |                     |           |         |              |                        |
| P4 - Updation of curriculum by the University in regular intervals |                     |           |         |              |                        |
| P5 - Enhancement of application knowledge through curriculum       |                     |           |         |              |                        |
| P6 - Enabling employability skills                                 |                     |           |         |              |                        |

 $(Highly\ Satisfied-5;\ Satisfied-4;\ Neutral-3;\ Dissatisfied-2;\ Highly\ Dissatisfied-1)$ 

Affiliated to Bharathiar University, Approved by AICTE Accredited by NAAC & An ISO Certified Institution