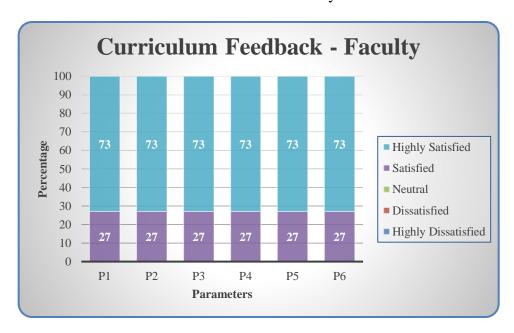

#### **Curriculum Feedback - Faculty**

| Parameters                                                         | Highly<br>Satisfied | Satisfied | Neutral | Dissatisfied | Highly<br>Dissatisfied |
|--------------------------------------------------------------------|---------------------|-----------|---------|--------------|------------------------|
| P1 - Well defined course outcomes                                  |                     |           |         |              |                        |
| P2 - Allotted hours for the course are sufficient                  |                     |           |         |              |                        |
| P3 - Even distribution of Course contents                          |                     |           |         |              |                        |
| P4 - Updation of curriculum by the University in regular intervals |                     |           |         |              |                        |
| P5 - Enhancement of application knowledge through curriculum       |                     |           |         |              |                        |
| P6 - Enabling employability skills                                 |                     |           |         |              |                        |

 $(Highly\ Satisfied-5;\ Satisfied-4;\ Neutral-3;\ Dissatisfied-2;\ Highly\ Dissatisfied-1)$ 

Affiliated to Bharathiar University, Approved by AICTE Accredited by NAAC & An ISO Certified Institution