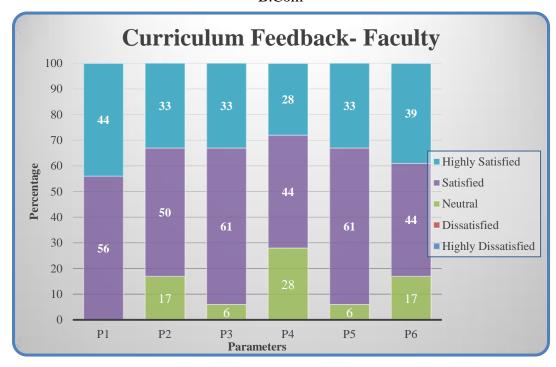

### COLLEGE OF ARTS AND SCIENCE FOR WOMEN

Affiliated to Bharathiar University, Approved by AICTE Accredited by NAAC & An ISO Certified Institution

Academic Year 2015-2016- Odd Semester B.Com

B.Com(CA)