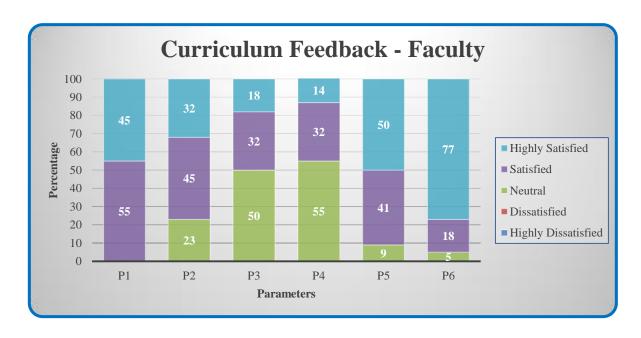

#### **Curriculum Feedback - Faculty**

| Parameters                                                         | Highly<br>Satisfied | Satisfied | Neutral | Dissatisfied | Highly<br>Dissatisfied |
|--------------------------------------------------------------------|---------------------|-----------|---------|--------------|------------------------|
| P1 - Well defined course outcomes                                  |                     |           |         |              |                        |
| P2 - Allotted hours for the course are sufficient                  |                     |           |         |              |                        |
| P3 - Even distribution of Course contents                          |                     |           |         |              |                        |
| P4 - Updation of curriculum by the University in regular intervals |                     |           |         |              |                        |
| P5 - Enhancement of application knowledge through curriculum       |                     |           |         |              |                        |
| P6 - Enabling employability skills                                 |                     |           |         |              |                        |

 $(Highly\ Satisfied-5;\ Satisfied-4;\ Neutral-3;\ Dissatisfied-2;\ Highly\ Dissatisfied-1)$ 

Affiliated to Bharathiar University, Approved by AICTE Accredited by NAAC & An ISO Certified Institution