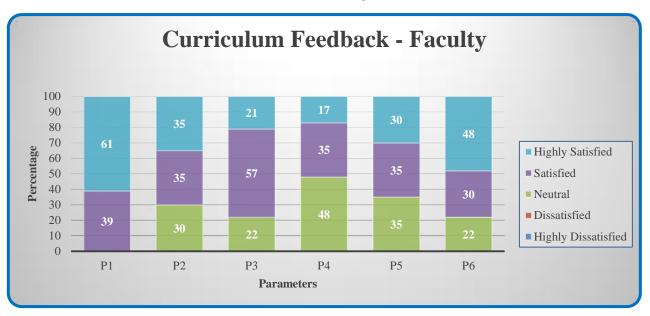

#### **Curriculum Feedback - Faculty**

| Parameters                                                         | Highly<br>Satisfied | Satisfied | Neutral | Dissatisfied | Highly<br>Dissatisfied |
|--------------------------------------------------------------------|---------------------|-----------|---------|--------------|------------------------|
| P1 - Well defined course outcomes                                  |                     |           |         |              |                        |
| P2 - Allotted hours for the course are sufficient                  |                     |           |         |              |                        |
| P3 - Even distribution of Course contents                          |                     |           |         |              |                        |
| P4 - Updation of curriculum by the University in regular intervals |                     |           |         |              |                        |
| P5 - Enhancement of application knowledge through curriculum       |                     |           |         |              |                        |
| P6 - Enabling employability skills                                 |                     |           |         |              |                        |

 $(Highly\ Satisfied-5;\ Satisfied-4;\ Neutral-3;\ Dissatisfied-2;\ Highly\ Dissatisfied-1)$ 

Affiliated to Bharathiar University, Approved by AICTE Accredited by NAAC & An ISO Certified Institution