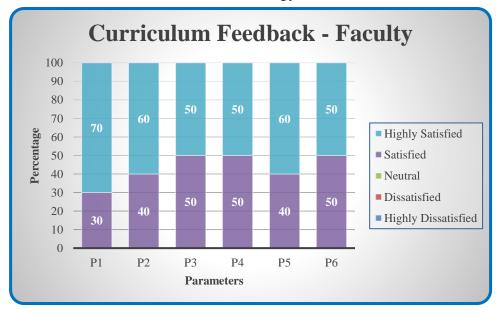

#### **Curriculum Feedback - Faculty**

| Parameters                                                         | Highly<br>Satisfied | Satisfied | Neutral | Dissatisfied | Highly<br>Dissatisfied |
|--------------------------------------------------------------------|---------------------|-----------|---------|--------------|------------------------|
| P1 - Well defined course outcomes                                  |                     |           |         |              |                        |
| P2 - Allotted hours for the course are sufficient                  |                     |           |         |              |                        |
| P3 - Even distribution of Course contents                          |                     |           |         |              |                        |
| P4 - Updation of curriculum by the University in regular intervals |                     |           |         |              |                        |
| P5 - Enhancement of application knowledge through curriculum       |                     |           |         |              |                        |
| P6 - Enabling employability skills                                 |                     |           |         |              |                        |

 $(Highly\ Satisfied-5;\ Satisfied-4;\ Neutral-3;\ Dissatisfied-2;\ Highly\ Dissatisfied-1)$ 

Affiliated to Bharathiar University, Approved by AICTE Accredited by NAAC & An ISO Certified Institution