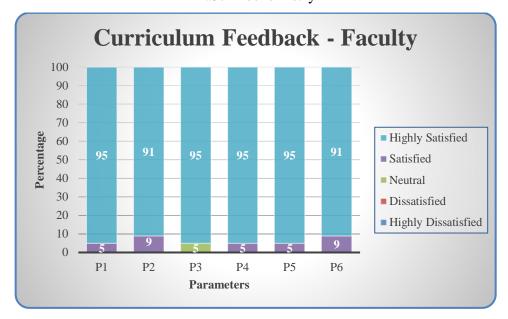

#### **Curriculum Feedback - Faculty**

| Parameters                                                         | Highly<br>Satisfied | Satisfied | Neutral | Dissatisfied | Highly<br>Dissatisfied |
|--------------------------------------------------------------------|---------------------|-----------|---------|--------------|------------------------|
| P1 - Well defined course outcomes                                  |                     |           |         |              |                        |
| P2 - Allotted hours for the course are sufficient                  |                     |           |         |              |                        |
| P3 - Even distribution of Course contents                          |                     |           |         |              |                        |
| P4 - Updation of curriculum by the University in regular intervals |                     |           |         |              |                        |
| P5 - Enhancement of application knowledge through curriculum       |                     |           |         |              |                        |
| P6 - Enabling employability skills                                 |                     |           |         |              |                        |

 $(Highly\ Satisfied-5;\ Satisfied-4;\ Neutral-3;\ Dissatisfied-2;\ Highly\ Dissatisfied-1)$ 

Affiliated to Bharathiar University, Approved by AICTE Accredited by NAAC & An ISO Certified Institution