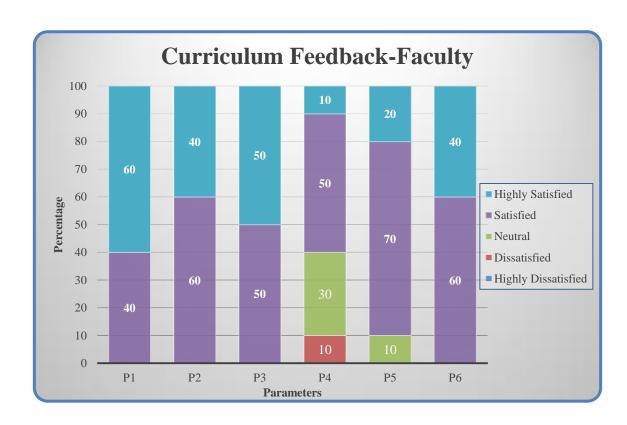

#### **Curriculum Feedback - Faculty**

| Parameters                                                         | Highly<br>Satisfied | Satisfied | Neutral | Dissatisfied | Highly<br>Dissatisfied |
|--------------------------------------------------------------------|---------------------|-----------|---------|--------------|------------------------|
| P1 - Well defined course outcomes                                  |                     |           |         |              |                        |
| P2 - Allotted hours for the course are sufficient                  |                     |           |         |              |                        |
| P3 - Even distribution of Course contents                          |                     |           |         |              |                        |
| P4 - Updation of curriculum by the University in regular intervals |                     |           |         |              |                        |
| P5 - Enhancement of application knowledge through curriculum       |                     |           |         |              |                        |
| P6 - Enabling employability skills                                 |                     |           |         |              |                        |

 $(Highly\ Satisfied-5;\ Satisfied-4;\ Neutral-3;\ Dissatisfied-2;\ Highly\ Dissatisfied-1)$ 

Affiliated to Bharathiar University, Approved by AICTE Accredited by NAAC & An ISO Certified Institution