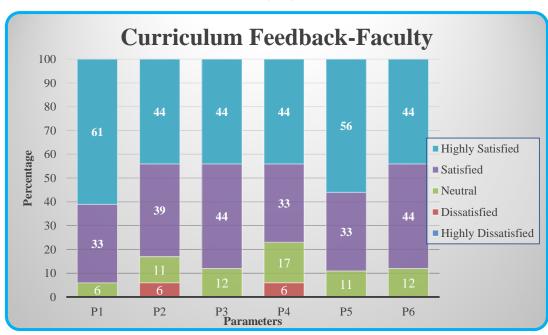

#### **Curriculum Feedback - Faculty**

| Parameters                                                         | Highly<br>Satisfied | Satisfied | Neutral | Dissatisfied | Highly<br>Dissatisfied |
|--------------------------------------------------------------------|---------------------|-----------|---------|--------------|------------------------|
| P1 - Well defined course outcomes                                  |                     |           |         |              |                        |
| P2 - Allotted hours for the course are sufficient                  |                     |           |         |              |                        |
| P3 - Even distribution of Course contents                          |                     |           |         |              |                        |
| P4 - Updation of curriculum by the University in regular intervals |                     |           |         |              |                        |
| P5 - Enhancement of application knowledge through curriculum       |                     |           |         |              |                        |
| P6 - Enabling employability skills                                 |                     |           |         |              |                        |

 $(Highly\ Satisfied-5;\ Satisfied-4;\ Neutral-3;\ Dissatisfied-2;\ Highly\ Dissatisfied-1)$ 

Affiliated to Bharathiar University, Approved by AICTE Accredited by NAAC & An ISO Certified Institution

# **Department of Commerce**

Affiliated to Bharathiar University, Approved by AICTE Accredited by NAAC & An ISO Certified Institution

Academic Year 2015-2016-Even Semester B.Com

B.Com(CA)