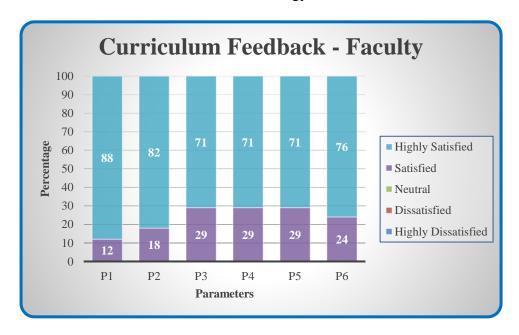

#### **Curriculum Feedback - Faculty**

| Parameters                                                         | Highly<br>Satisfied | Satisfied | Neutral | Dissatisfied | Highly<br>Dissatisfied |
|--------------------------------------------------------------------|---------------------|-----------|---------|--------------|------------------------|
| P1 - Well defined course outcomes                                  |                     |           |         |              |                        |
| P2 - Allotted hours for the course are sufficient                  |                     |           |         |              |                        |
| P3 - Even distribution of Course contents                          |                     |           |         |              |                        |
| P4 - Updation of curriculum by the University in regular intervals |                     |           |         |              |                        |
| P5 - Enhancement of application knowledge through curriculum       |                     |           |         |              |                        |
| P6 - Enabling employability skills                                 |                     |           |         |              |                        |

 $(Highly\ Satisfied-5;\ Satisfied-4;\ Neutral-3;\ Dissatisfied-2;\ Highly\ Dissatisfied-1)$ 

Affiliated to Bharathiar University, Approved by AICTE Accredited by NAAC & An ISO Certified Institution