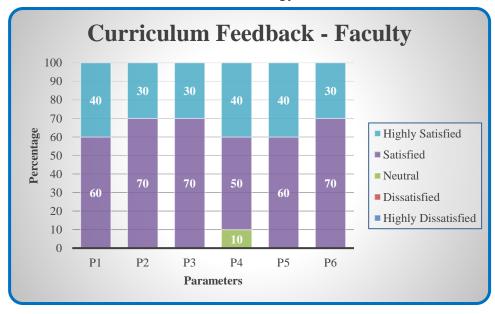

#### **Curriculum Feedback - Faculty**

| Parameters                                                         | Highly<br>Satisfied | Satisfied | Neutral | Dissatisfied | Highly<br>Dissatisfied |
|--------------------------------------------------------------------|---------------------|-----------|---------|--------------|------------------------|
| P1 - Well defined course outcomes                                  |                     |           |         |              |                        |
| P2 - Allotted hours for the course are sufficient                  |                     |           |         |              |                        |
| P3 - Even distribution of Course contents                          |                     |           |         |              |                        |
| P4 - Updation of curriculum by the University in regular intervals |                     |           |         |              |                        |
| P5 - Enhancement of application knowledge through curriculum       |                     |           |         |              |                        |
| P6 - Enabling employability skills                                 |                     |           |         |              |                        |

 $(Highly\ Satisfied-5;\ Satisfied-4;\ Neutral-3;\ Dissatisfied-2;\ Highly\ Dissatisfied-1)$ 

Affiliated to Bharathiar University, Approved by AICTE Accredited by NAAC & An ISO Certified Institution