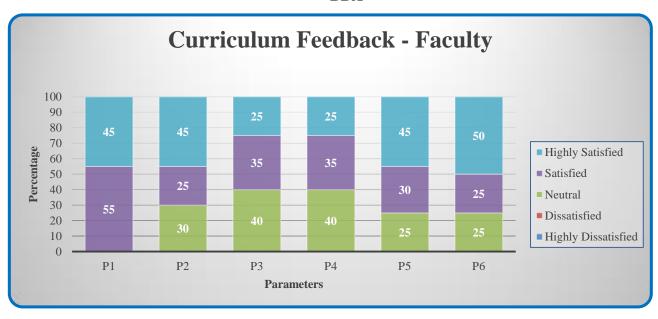

#### **Curriculum Feedback - Faculty**

| Parameters                                                         | Highly<br>Satisfied | Satisfied | Neutral | Dissatisfied | Highly<br>Dissatisfied |
|--------------------------------------------------------------------|---------------------|-----------|---------|--------------|------------------------|
| P1 - Well defined course outcomes                                  |                     |           |         |              |                        |
| P2 - Allotted hours for the course are sufficient                  |                     |           |         |              |                        |
| P3 - Even distribution of Course contents                          |                     |           |         |              |                        |
| P4 - Updation of curriculum by the University in regular intervals |                     |           |         |              |                        |
| P5 - Enhancement of application knowledge through curriculum       |                     |           |         |              |                        |
| P6 - Enabling employability skills                                 |                     |           |         |              |                        |

 $(Highly\ Satisfied-5;\ Satisfied-4;\ Neutral-3;\ Dissatisfied-2;\ Highly\ Dissatisfied-1)$ 

Affiliated to Bharathiar University, Approved by AICTE Accredited by NAAC & An ISO Certified Institution