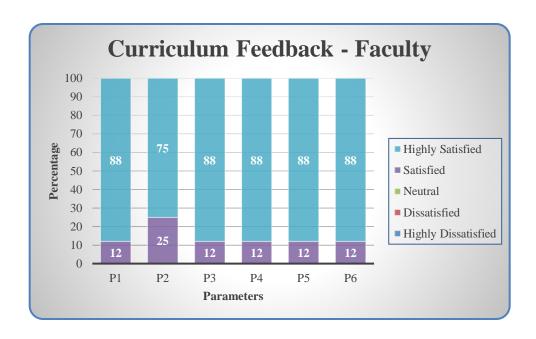

#### **Curriculum Feedback - Faculty**

| Parameters                                                         | Highly<br>Satisfied | Satisfied | Neutral | Dissatisfied | Highly<br>Dissatisfied |
|--------------------------------------------------------------------|---------------------|-----------|---------|--------------|------------------------|
| P1 - Well defined course outcomes                                  |                     |           |         |              |                        |
| P2 - Allotted hours for the course are sufficient                  |                     |           |         |              |                        |
| P3 - Even distribution of Course contents                          |                     |           |         |              |                        |
| P4 - Updation of curriculum by the University in regular intervals |                     |           |         |              |                        |
| P5 - Enhancement of application knowledge through curriculum       |                     |           |         |              |                        |
| P6 - Enabling employability skills                                 |                     |           |         |              |                        |

 $(Highly\ Satisfied-5;\ Satisfied-4;\ Neutral-3;\ Dissatisfied-2;\ Highly\ Dissatisfied-1)$ 

Affiliated to Bharathiar University, Approved by AICTE Accredited by NAAC & An ISO Certified Institution