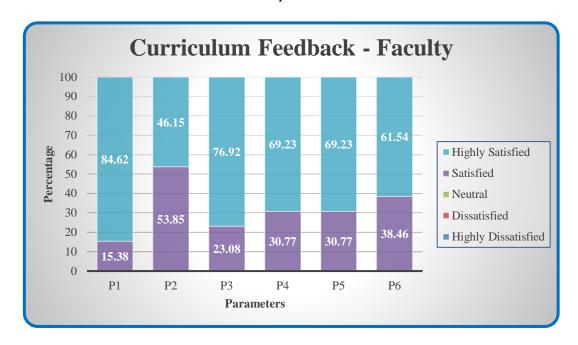

#### **Curriculum Feedback - Faculty**

| Parameters                                                         | Highly<br>Satisfied | Satisfied | Neutral | Dissatisfied | Highly<br>Dissatisfied |
|--------------------------------------------------------------------|---------------------|-----------|---------|--------------|------------------------|
| P1 - Well defined course outcomes                                  |                     |           |         |              |                        |
| P2 - Allotted hours for the course are sufficient                  |                     |           |         |              |                        |
| P3 - Even distribution of Course contents                          |                     |           |         |              |                        |
| P4 - Updation of curriculum by the University in regular intervals |                     |           |         |              |                        |
| P5 - Enhancement of application knowledge through curriculum       |                     |           |         |              |                        |
| P6 - Enabling employability skills                                 |                     |           |         |              |                        |

 $(Highly\ Satisfied-5;\ Satisfied-4;\ Neutral-3;\ Dissatisfied-2;\ Highly\ Dissatisfied-1)$ 

Affiliated to Bharathiar University, Approved by AICTE Accredited by NAAC & An ISO Certified Institution