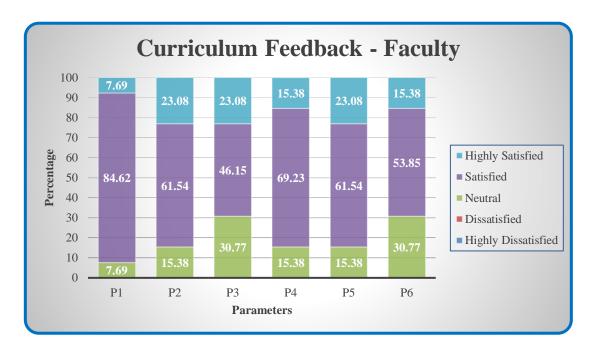

#### **Curriculum Feedback - Faculty**

| Parameters                                                         | Highly<br>Satisfied | Satisfied | Neutral | Dissatisfied | Highly<br>Dissatisfied |
|--------------------------------------------------------------------|---------------------|-----------|---------|--------------|------------------------|
| P1 - Well defined course outcomes                                  |                     |           |         |              |                        |
| P2 - Allotted hours for the course are sufficient                  |                     |           |         |              |                        |
| P3 - Even distribution of Course contents                          |                     |           |         |              |                        |
| P4 - Updation of curriculum by the University in regular intervals |                     |           |         |              |                        |
| P5 - Enhancement of application knowledge through curriculum       |                     |           |         |              |                        |
| P6 - Enabling employability skills                                 |                     |           |         |              |                        |

 $(Highly\ Satisfied-5;\ Satisfied-4;\ Neutral-3;\ Dissatisfied-2;\ Highly\ Dissatisfied-1)$ 

Affiliated to Bharathiar University, Approved by AICTE Accredited by NAAC & An ISO Certified Institution