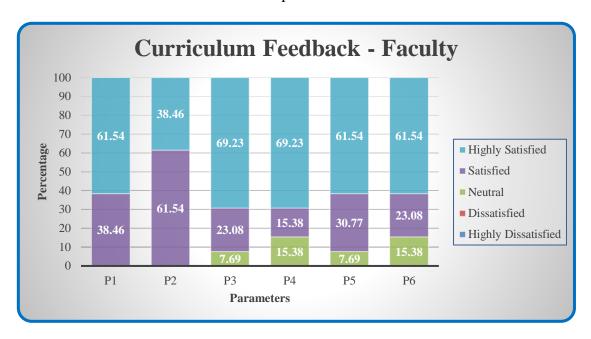

### **Curriculum Feedback - Faculty**

| Parameters                                                         | Highly<br>Satisfied | Satisfied | Neutral | Dissatisfied | Highly<br>Dissatisfied |
|--------------------------------------------------------------------|---------------------|-----------|---------|--------------|------------------------|
| P1 - Well defined course outcomes                                  |                     |           |         |              |                        |
| P2 - Allotted hours for the course are sufficient                  |                     |           |         |              |                        |
| P3 - Even distribution of Course contents                          |                     |           |         |              |                        |
| P4 - Updation of curriculum by the University in regular intervals |                     |           |         |              |                        |
| P5 - Enhancement of application knowledge through curriculum       |                     |           |         |              |                        |
| P6 - Enabling employability skills                                 |                     |           |         |              |                        |

 $(Highly\ Satisfied-5;\ Satisfied-4;\ Neutral-3;\ Dissatisfied-2;\ Highly\ Dissatisfied-1)$ 

Affiliated to Bharathiar University, Approved by AICTE Accredited by NAAC & An ISO 9001:2008 Certified Institution