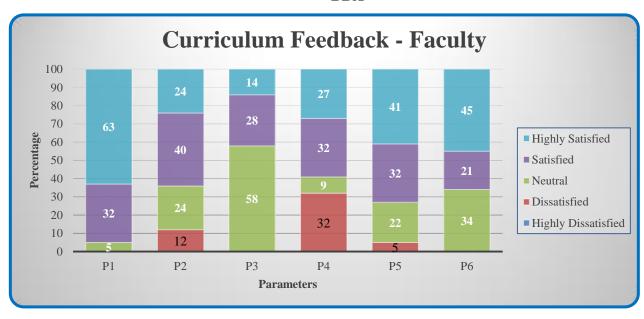

### **Curriculum Feedback - Faculty**

| Parameters                                                         | Highly<br>Satisfied | Satisfied | Neutral | Dissatisfied | Highly<br>Dissatisfied |
|--------------------------------------------------------------------|---------------------|-----------|---------|--------------|------------------------|
| P1 - Well defined course outcomes                                  |                     |           |         |              |                        |
| P2 - Allotted hours for the course are sufficient                  |                     |           |         |              |                        |
| P3 - Even distribution of Course contents                          |                     |           |         |              |                        |
| P4 - Updation of curriculum by the University in regular intervals |                     |           |         |              |                        |
| P5 - Enhancement of application knowledge through curriculum       |                     |           |         |              |                        |
| P6 - Enabling employability skills                                 |                     |           |         |              |                        |

 $(Highly\ Satisfied-5;\ Satisfied-4;\ Neutral-3;\ Dissatisfied-2;\ Highly\ Dissatisfied-1)$ 

Affiliated to Bharathiar University, Approved by AICTE Accredited by NAAC & An ISO 9001:2008 Certified Institution