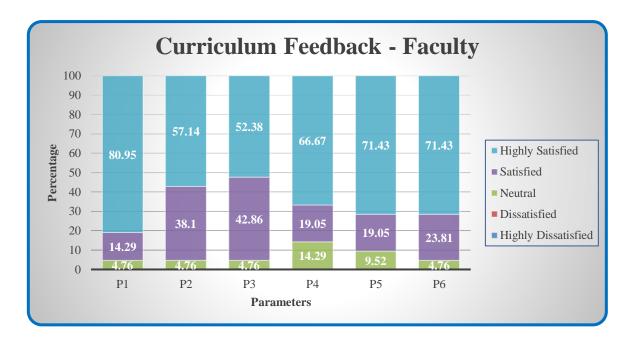

### **Curriculum Feedback - Faculty**

| Parameters                                                         | Highly<br>Satisfied | Satisfied | Neutral | Dissatisfied | Highly<br>Dissatisfied |
|--------------------------------------------------------------------|---------------------|-----------|---------|--------------|------------------------|
| P1 - Well defined course outcomes                                  |                     |           |         |              |                        |
| P2 - Allotted hours for the course are sufficient                  |                     |           |         |              |                        |
| P3 - Even distribution of Course contents                          |                     |           |         |              |                        |
| P4 - Updation of curriculum by the University in regular intervals |                     |           |         |              |                        |
| P5 - Enhancement of application knowledge through curriculum       |                     |           |         |              |                        |
| P6 - Enabling employability skills                                 |                     |           |         |              |                        |

 $(Highly\ Satisfied-5;\ Satisfied-4;\ Neutral-3;\ Dissatisfied-2;\ Highly\ Dissatisfied-1)$ 

Affiliated to Bharathiar University, Approved by AICTE Accredited by NAAC & An ISO 9001:2008 Certified Institution