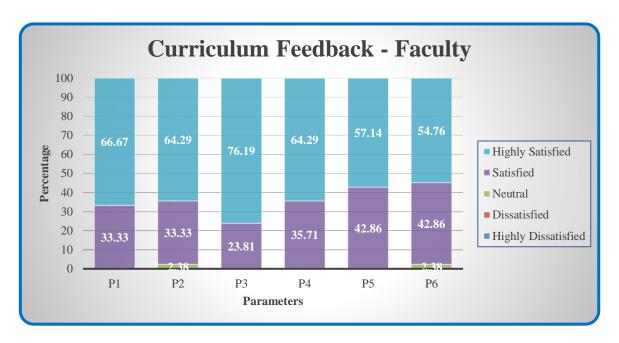

### **Curriculum Feedback - Faculty**

| Parameters                                                         | Highly<br>Satisfied | Satisfied | Neutral | Dissatisfied | Highly<br>Dissatisfied |
|--------------------------------------------------------------------|---------------------|-----------|---------|--------------|------------------------|
| P1 - Well defined course outcomes                                  |                     |           |         |              |                        |
| P2 - Allotted hours for the course are sufficient                  |                     |           |         |              |                        |
| P3 - Even distribution of Course contents                          |                     |           |         |              |                        |
| P4 - Updation of curriculum by the University in regular intervals |                     |           |         |              |                        |
| P5 - Enhancement of application knowledge through curriculum       |                     |           |         |              |                        |
| P6 - Enabling employability skills                                 |                     |           |         |              |                        |

 $(Highly\ Satisfied-5;\ Satisfied-4;\ Neutral-3;\ Dissatisfied-2;\ Highly\ Dissatisfied-1)$ 

Affiliated to Bharathiar University, Approved by AICTE Accredited by NAAC & An ISO 9001:2008 Certified Institution