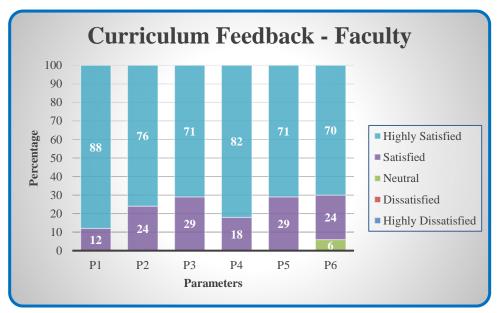

### **Curriculum Feedback - Faculty**

| Parameters                                                         | Highly<br>Satisfied | Satisfied | Neutral | Dissatisfied | Highly<br>Dissatisfied |
|--------------------------------------------------------------------|---------------------|-----------|---------|--------------|------------------------|
| P1 - Well defined course outcomes                                  |                     |           |         |              |                        |
| P2 - Allotted hours for the course are sufficient                  |                     |           |         |              |                        |
| P3 - Even distribution of Course contents                          |                     |           |         |              |                        |
| P4 - Updation of curriculum by the University in regular intervals |                     |           |         |              |                        |
| P5 - Enhancement of application knowledge through curriculum       |                     |           |         |              |                        |
| P6 - Enabling employability skills                                 |                     |           |         |              |                        |

 $(Highly\ Satisfied-5;\ Satisfied-4;\ Neutral-3;\ Dissatisfied-2;\ Highly\ Dissatisfied-1)$ 

Affiliated to Bharathiar University, Approved by AICTE Accredited by NAAC & An ISO 9001:2008 Certified Institution