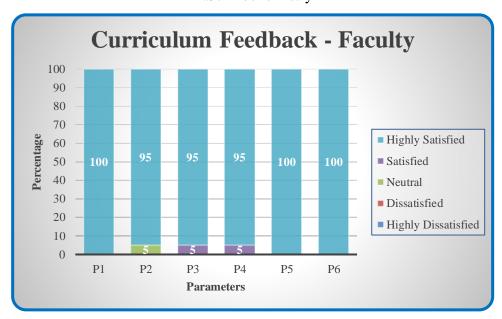

### **Curriculum Feedback - Faculty**

| Parameters                                                         | Highly<br>Satisfied | Satisfied | Neutral | Dissatisfied | Highly<br>Dissatisfied |
|--------------------------------------------------------------------|---------------------|-----------|---------|--------------|------------------------|
| P1 - Well defined course outcomes                                  |                     |           |         |              |                        |
| P2 - Allotted hours for the course are sufficient                  |                     |           |         |              |                        |
| P3 - Even distribution of Course contents                          |                     |           |         |              |                        |
| P4 - Updation of curriculum by the University in regular intervals |                     |           |         |              |                        |
| P5 - Enhancement of application knowledge through curriculum       |                     |           |         |              |                        |
| P6 - Enabling employability skills                                 |                     |           |         |              |                        |

 $(Highly\ Satisfied-5;\ Satisfied-4;\ Neutral-3;\ Dissatisfied-2;\ Highly\ Dissatisfied-1)$ 

Affiliated to Bharathiar University, Approved by AICTE Accredited by NAAC & An ISO 9001:2008 Certified Institution