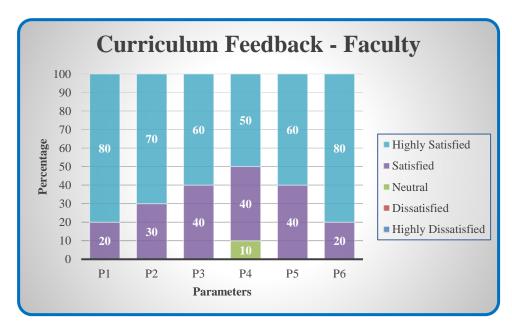

### **Curriculum Feedback - Faculty**

| Parameters                                                         | Highly<br>Satisfied | Satisfied | Neutral | Dissatisfied | Highly<br>Dissatisfied |
|--------------------------------------------------------------------|---------------------|-----------|---------|--------------|------------------------|
| P1 - Well defined course outcomes                                  |                     |           |         |              |                        |
| P2 - Allotted hours for the course are sufficient                  |                     |           |         |              |                        |
| P3 - Even distribution of Course contents                          |                     |           |         |              |                        |
| P4 - Updation of curriculum by the University in regular intervals |                     |           |         |              |                        |
| P5 - Enhancement of application knowledge through curriculum       |                     |           |         |              |                        |
| P6 - Enabling employability skills                                 |                     |           |         |              |                        |

 $(Highly\ Satisfied-5;\ Satisfied-4;\ Neutral-3;\ Dissatisfied-2;\ Highly\ Dissatisfied-1)$ 

Affiliated to Bharathiar University, Approved by AICTE Accredited by NAAC & An ISO 9001:2008 Certified Institution