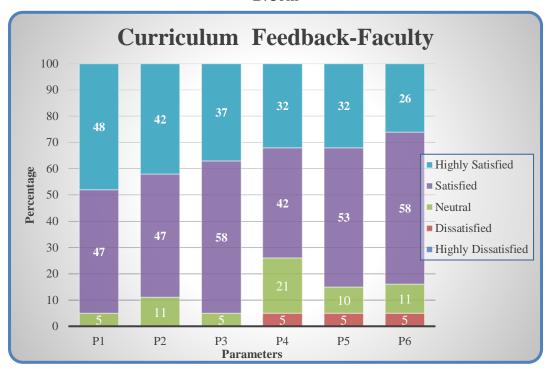

### **Curriculum Feedback - Faculty**

| Parameters                                                         | Highly<br>Satisfied | Satisfied | Neutral | Dissatisfied | Highly<br>Dissatisfied |
|--------------------------------------------------------------------|---------------------|-----------|---------|--------------|------------------------|
| P1 - Well defined course outcomes                                  |                     |           |         |              |                        |
| P2 - Allotted hours for the course are sufficient                  |                     |           |         |              |                        |
| P3 - Even distribution of Course contents                          |                     |           |         |              |                        |
| P4 - Updation of curriculum by the University in regular intervals |                     |           |         |              |                        |
| P5 - Enhancement of application knowledge through curriculum       |                     |           |         |              |                        |
| P6 - Enabling employability skills                                 |                     |           |         |              |                        |

 $(Highly\ Satisfied-5;\ Satisfied-4;\ Neutral-3;\ Dissatisfied-2;\ Highly\ Dissatisfied-1)$ 

Affiliated to Bharathiar University, Approved by AICTE Accredited by NAAC & An ISO 9001:2008 Certified Institution