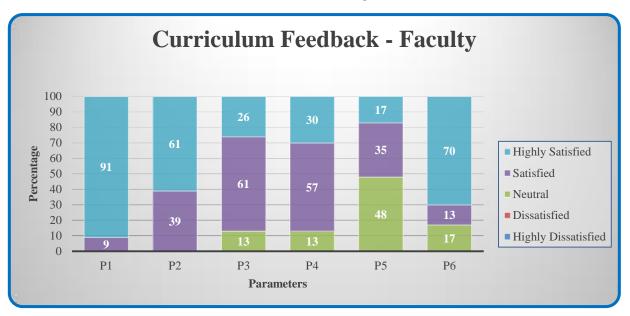

### **Curriculum Feedback - Faculty**

| Parameters                                                         | Highly<br>Satisfied | Satisfied | Neutral | Dissatisfied | Highly<br>Dissatisfied |
|--------------------------------------------------------------------|---------------------|-----------|---------|--------------|------------------------|
| P1 - Well defined course outcomes                                  |                     |           |         |              |                        |
| P2 - Allotted hours for the course are sufficient                  |                     |           |         |              |                        |
| P3 - Even distribution of Course contents                          |                     |           |         |              |                        |
| P4 - Updation of curriculum by the University in regular intervals |                     |           |         |              |                        |
| P5 - Enhancement of application knowledge through curriculum       |                     |           |         |              |                        |
| P6 - Enabling employability skills                                 |                     |           |         |              |                        |

 $(Highly\ Satisfied-5;\ Satisfied-4;\ Neutral-3;\ Dissatisfied-2;\ Highly\ Dissatisfied-1)$ 

Affiliated to Bharathiar University, Approved by AICTE Accredited by NAAC & An ISO 9001:2008 Certified Institution