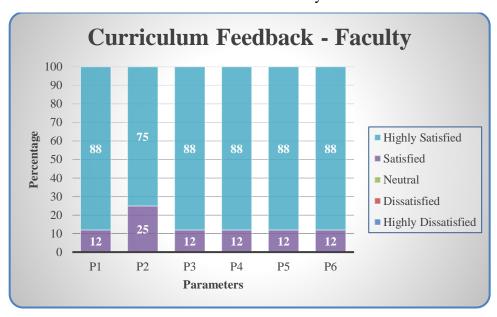

### **Curriculum Feedback - Faculty**

| Parameters                                                         | Highly<br>Satisfied | Satisfied | Neutral | Dissatisfied | Highly<br>Dissatisfied |
|--------------------------------------------------------------------|---------------------|-----------|---------|--------------|------------------------|
| P1 - Well defined course outcomes                                  |                     |           |         |              |                        |
| P2 - Allotted hours for the course are sufficient                  |                     |           |         |              |                        |
| P3 - Even distribution of Course contents                          |                     |           |         |              |                        |
| P4 - Updation of curriculum by the University in regular intervals |                     |           |         |              |                        |
| P5 - Enhancement of application knowledge through curriculum       |                     |           |         |              |                        |
| P6 - Enabling employability skills                                 |                     |           |         |              |                        |

 $(Highly\ Satisfied-5;\ Satisfied-4;\ Neutral-3;\ Dissatisfied-2;\ Highly\ Dissatisfied-1)$ 

Affiliated to Bharathiar University, Approved by AICTE Accredited by NAAC & An ISO 9001:2008 Certified Institution