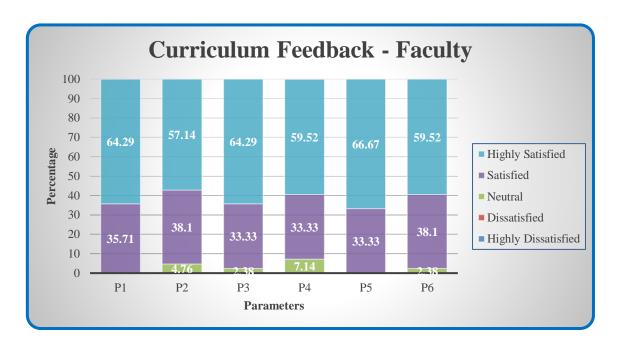

### **Curriculum Feedback - Faculty**

| Parameters                                                         | Highly<br>Satisfied | Satisfied | Neutral | Dissatisfied | Highly<br>Dissatisfied |
|--------------------------------------------------------------------|---------------------|-----------|---------|--------------|------------------------|
| P1 - Well defined course outcomes                                  |                     |           |         |              |                        |
| P2 - Allotted hours for the course are sufficient                  |                     |           |         |              |                        |
| P3 - Even distribution of Course contents                          |                     |           |         |              |                        |
| P4 - Updation of curriculum by the University in regular intervals |                     |           |         |              |                        |
| P5 - Enhancement of application knowledge through curriculum       |                     |           |         |              |                        |
| P6 - Enabling employability skills                                 |                     |           |         |              |                        |

 $(Highly\ Satisfied-5;\ Satisfied-4;\ Neutral-3;\ Dissatisfied-2;\ Highly\ Dissatisfied-1)$ 

Affiliated to Bharathiar University, Approved by AICTE Accredited by NAAC & An ISO 9001:2008 Certified Institution