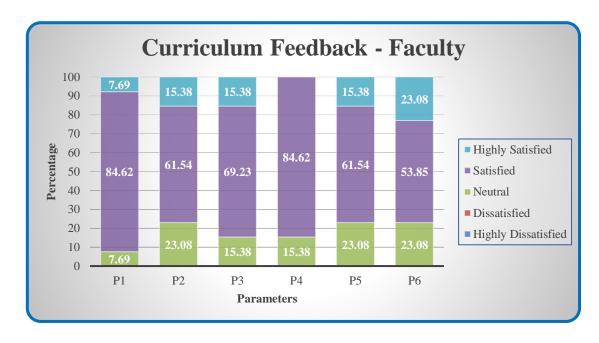

### **Curriculum Feedback - Faculty**

| Parameters                                                         | Highly<br>Satisfied | Satisfied | Neutral | Dissatisfied | Highly<br>Dissatisfied |
|--------------------------------------------------------------------|---------------------|-----------|---------|--------------|------------------------|
| P1 - Well defined course outcomes                                  |                     |           |         |              |                        |
| P2 - Allotted hours for the course are sufficient                  |                     |           |         |              |                        |
| P3 - Even distribution of Course contents                          |                     |           |         |              |                        |
| P4 - Updation of curriculum by the University in regular intervals |                     |           |         |              |                        |
| P5 - Enhancement of application knowledge through curriculum       |                     |           |         |              |                        |
| P6 - Enabling employability skills                                 |                     |           |         |              |                        |

 $(Highly\ Satisfied-5;\ Satisfied-4;\ Neutral-3;\ Dissatisfied-2;\ Highly\ Dissatisfied-1)$ 

Affiliated to Bharathiar University, Approved by AICTE Accredited by NAAC & An ISO 9001:2008 Certified Institution