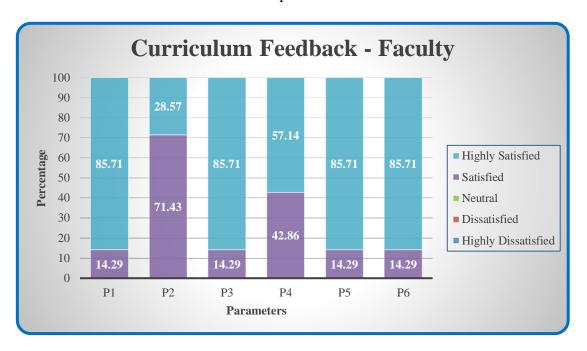

### **Curriculum Feedback - Faculty**

| Parameters                                                         | Highly<br>Satisfied | Satisfied | Neutral | Dissatisfied | Highly<br>Dissatisfied |
|--------------------------------------------------------------------|---------------------|-----------|---------|--------------|------------------------|
| P1 - Well defined course outcomes                                  |                     |           |         |              |                        |
| P2 - Allotted hours for the course are sufficient                  |                     |           |         |              |                        |
| P3 - Even distribution of Course contents                          |                     |           |         |              |                        |
| P4 - Updation of curriculum by the University in regular intervals |                     |           |         |              |                        |
| P5 - Enhancement of application knowledge through curriculum       |                     |           |         |              |                        |
| P6 - Enabling employability skills                                 |                     |           |         |              |                        |

 $(Highly\ Satisfied-5;\ Satisfied-4;\ Neutral-3;\ Dissatisfied-2;\ Highly\ Dissatisfied-1)$ 

Affiliated to Bharathiar University, Approved by AICTE Accredited by NAAC & An ISO 9001:2008 Certified Institution