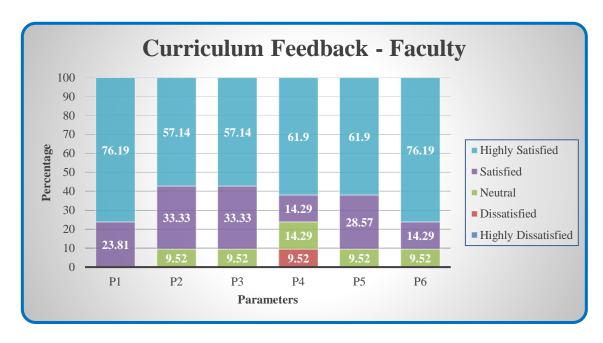

### **Curriculum Feedback - Faculty**

| Parameters                                                         | Highly<br>Satisfied | Satisfied | Neutral | Dissatisfied | Highly<br>Dissatisfied |
|--------------------------------------------------------------------|---------------------|-----------|---------|--------------|------------------------|
| P1 - Well defined course outcomes                                  |                     |           |         |              |                        |
| P2 - Allotted hours for the course are sufficient                  |                     |           |         |              |                        |
| P3 - Even distribution of Course contents                          |                     |           |         |              |                        |
| P4 - Updation of curriculum by the University in regular intervals |                     |           |         |              |                        |
| P5 - Enhancement of application knowledge through curriculum       |                     |           |         |              |                        |
| P6 - Enabling employability skills                                 |                     |           |         |              |                        |

 $(Highly\ Satisfied-5;\ Satisfied-4;\ Neutral-3;\ Dissatisfied-2;\ Highly\ Dissatisfied-1)$ 

Affiliated to Bharathiar University, Approved by AICTE Accredited by NAAC & An ISO 9001:2008 Certified Institution