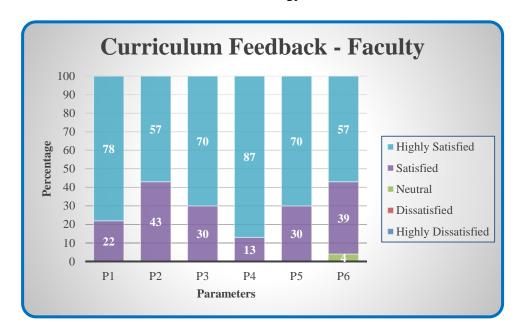

### **Curriculum Feedback - Faculty**

| Parameters                                                         | Highly<br>Satisfied | Satisfied | Neutral | Dissatisfied | Highly<br>Dissatisfied |
|--------------------------------------------------------------------|---------------------|-----------|---------|--------------|------------------------|
| P1 - Well defined course outcomes                                  |                     |           |         |              |                        |
| P2 - Allotted hours for the course are sufficient                  |                     |           |         |              |                        |
| P3 - Even distribution of Course contents                          |                     |           |         |              |                        |
| P4 - Updation of curriculum by the University in regular intervals |                     |           |         |              |                        |
| P5 - Enhancement of application knowledge through curriculum       |                     |           |         |              |                        |
| P6 - Enabling employability skills                                 |                     |           |         |              |                        |

 $(Highly\ Satisfied-5;\ Satisfied-4;\ Neutral-3;\ Dissatisfied-2;\ Highly\ Dissatisfied-1)$ 

Affiliated to Bharathiar University, Approved by AICTE Accredited by NAAC & An ISO 9001:2008 Certified Institution