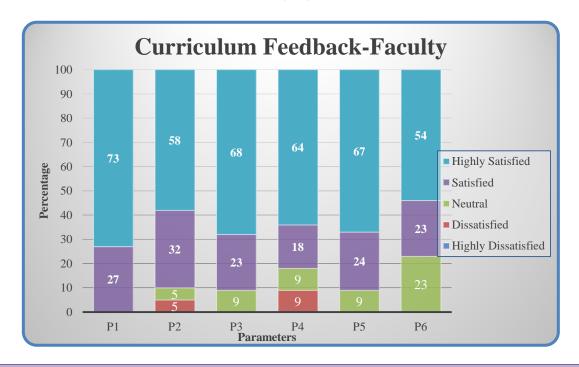

### **Curriculum Feedback - Faculty**

| Parameters                                                         | Highly<br>Satisfied | Satisfied | Neutral | Dissatisfied | Highly<br>Dissatisfied |
|--------------------------------------------------------------------|---------------------|-----------|---------|--------------|------------------------|
| P1 - Well defined course outcomes                                  |                     |           |         |              |                        |
| P2 - Allotted hours for the course are sufficient                  |                     |           |         |              |                        |
| P3 - Even distribution of Course contents                          |                     |           |         |              |                        |
| P4 - Updation of curriculum by the University in regular intervals |                     |           |         |              |                        |
| P5 - Enhancement of application knowledge through curriculum       |                     |           |         |              |                        |
| P6 - Enabling employability skills                                 |                     |           |         |              |                        |

 $(Highly\ Satisfied-5;\ Satisfied-4;\ Neutral-3;\ Dissatisfied-2;\ Highly\ Dissatisfied-1)$ 

Affiliated to Bharathiar University, Approved by AICTE Accredited by NAAC & An ISO 9001:2008 Certified Institution