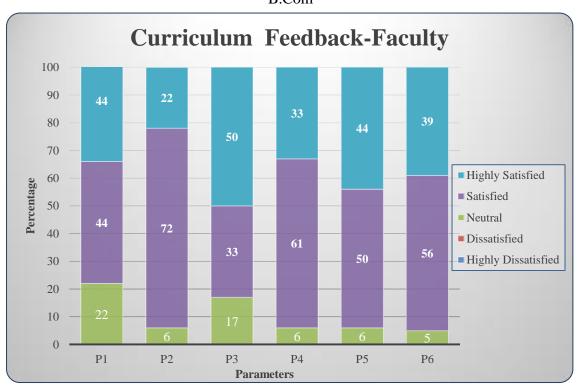

### **Curriculum Feedback - Faculty**

| Parameters                                                         | Highly<br>Satisfied | Satisfied | Neutral | Dissatisfied | Highly<br>Dissatisfied |
|--------------------------------------------------------------------|---------------------|-----------|---------|--------------|------------------------|
| P1 - Well defined course outcomes                                  |                     |           |         |              |                        |
| P2 - Allotted hours for the course are sufficient                  |                     |           |         |              |                        |
| P3 - Even distribution of Course contents                          |                     |           |         |              |                        |
| P4 - Updation of curriculum by the University in regular intervals |                     |           |         |              |                        |
| P5 - Enhancement of application knowledge through curriculum       |                     |           |         |              |                        |
| P6 - Enabling employability skills                                 |                     |           |         |              |                        |

 $(Highly\ Satisfied-5;\ Satisfied-4;\ Neutral-3;\ Dissatisfied-2;\ Highly\ Dissatisfied-1)$ 

Affiliated to Bharathiar University, Approved by AICTE Accredited by NAAC & An ISO 9001:2008 Certified Institution