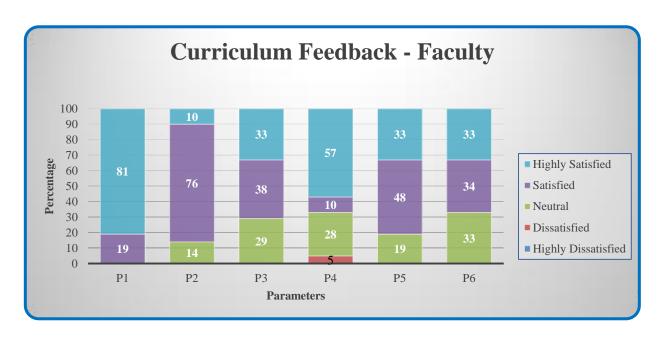

### **Curriculum Feedback - Faculty**

| Parameters                                                         | Highly<br>Satisfied | Satisfied | Neutral | Dissatisfied | Highly<br>Dissatisfied |
|--------------------------------------------------------------------|---------------------|-----------|---------|--------------|------------------------|
| P1 - Well defined course outcomes                                  |                     |           |         |              |                        |
| P2 - Allotted hours for the course are sufficient                  |                     |           |         |              |                        |
| P3 - Even distribution of Course contents                          |                     |           |         |              |                        |
| P4 - Updation of curriculum by the University in regular intervals |                     |           |         |              |                        |
| P5 - Enhancement of application knowledge through curriculum       |                     |           |         |              |                        |
| P6 - Enabling employability skills                                 |                     |           |         |              |                        |

 $(Highly\ Satisfied-5;\ Satisfied-4;\ Neutral-3;\ Dissatisfied-2;\ Highly\ Dissatisfied-1)$ 

Affiliated to Bharathiar University, Approved by AICTE Accredited by NAAC & An ISO 9001:2008 Certified Institution