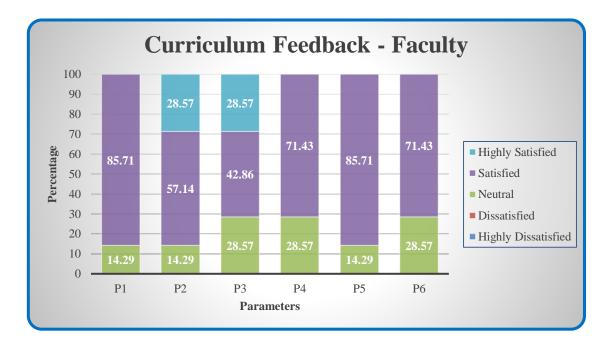

### **Curriculum Feedback - Faculty**

| Parameters                                                         | Highly<br>Satisfied | Satisfied | Neutral | Dissatisfied | Highly<br>Dissatisfied |
|--------------------------------------------------------------------|---------------------|-----------|---------|--------------|------------------------|
| P1 - Well defined course outcomes                                  |                     |           |         |              |                        |
| P2 - Allotted hours for the course are sufficient                  |                     |           |         |              |                        |
| P3 - Even distribution of Course contents                          |                     |           |         |              |                        |
| P4 - Updation of curriculum by the University in regular intervals |                     |           |         |              |                        |
| P5 - Enhancement of application knowledge through curriculum       |                     |           |         |              |                        |
| P6 - Enabling employability skills                                 |                     |           |         |              |                        |

 $(Highly\ Satisfied-5;\ Satisfied-4;\ Neutral-3;\ Dissatisfied-2;\ Highly\ Dissatisfied-1)$ 

Affiliated to Bharathiar University, Approved by AICTE Accredited by NAAC & An ISO 9001:2008 Certified Institution