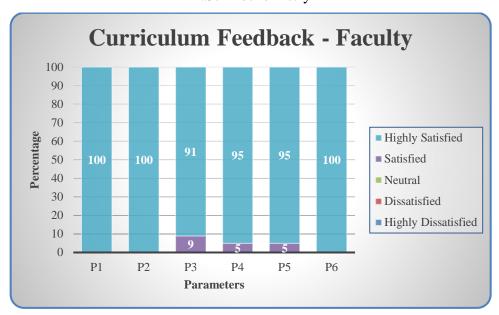

### **Curriculum Feedback - Faculty**

| Parameters                                                         | Highly<br>Satisfied | Satisfied | Neutral | Dissatisfied | Highly<br>Dissatisfied |
|--------------------------------------------------------------------|---------------------|-----------|---------|--------------|------------------------|
| P1 - Well defined course outcomes                                  |                     |           |         |              |                        |
| P2 - Allotted hours for the course are sufficient                  |                     |           |         |              |                        |
| P3 - Even distribution of Course contents                          |                     |           |         |              |                        |
| P4 - Updation of curriculum by the University in regular intervals |                     |           |         |              |                        |
| P5 - Enhancement of application knowledge through curriculum       |                     |           |         |              |                        |
| P6 - Enabling employability skills                                 |                     |           |         |              |                        |

 $(Highly\ Satisfied-5;\ Satisfied-4;\ Neutral-3;\ Dissatisfied-2;\ Highly\ Dissatisfied-1)$ 

Affiliated to Bharathiar University, Approved by AICTE Accredited by NAAC & An ISO 9001:2008 Certified Institution