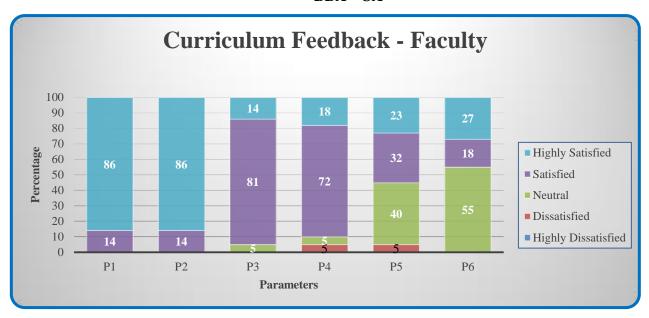

### **Curriculum Feedback - Faculty**

| Parameters                                                         | Highly<br>Satisfied | Satisfied | Neutral | Dissatisfied | Highly<br>Dissatisfied |
|--------------------------------------------------------------------|---------------------|-----------|---------|--------------|------------------------|
| P1 - Well defined course outcomes                                  |                     |           |         |              |                        |
| P2 - Allotted hours for the course are sufficient                  |                     |           |         |              |                        |
| P3 - Even distribution of Course contents                          |                     |           |         |              |                        |
| P4 - Updation of curriculum by the University in regular intervals |                     |           |         |              |                        |
| P5 - Enhancement of application knowledge through curriculum       |                     |           |         |              |                        |
| P6 - Enabling employability skills                                 |                     |           |         |              |                        |

 $(Highly\ Satisfied-5;\ Satisfied-4;\ Neutral-3;\ Dissatisfied-2;\ Highly\ Dissatisfied-1)$ 

Affiliated to Bharathiar University, Approved by AICTE Accredited by NAAC & An ISO 9001:2008 Certified Institution