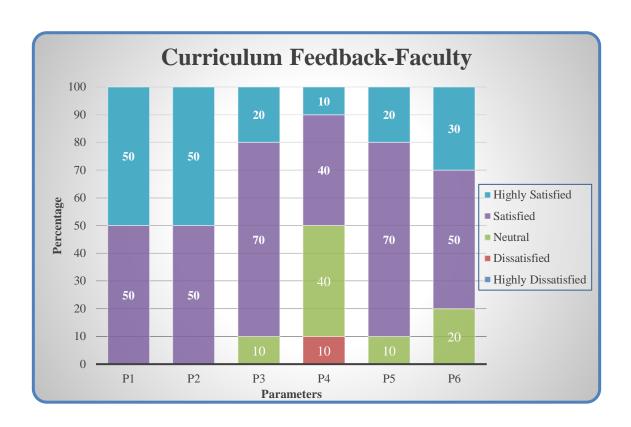

### **Curriculum Feedback - Faculty**

| Parameters                                                         | Highly<br>Satisfied | Satisfied | Neutral | Dissatisfied | Highly<br>Dissatisfied |
|--------------------------------------------------------------------|---------------------|-----------|---------|--------------|------------------------|
| P1 - Well defined course outcomes                                  |                     |           |         |              |                        |
| P2 - Allotted hours for the course are sufficient                  |                     |           |         |              |                        |
| P3 - Even distribution of Course contents                          |                     |           |         |              |                        |
| P4 - Updation of curriculum by the University in regular intervals |                     |           |         |              |                        |
| P5 - Enhancement of application knowledge through curriculum       |                     |           |         |              |                        |
| P6 - Enabling employability skills                                 |                     |           |         |              |                        |

 $(Highly\ Satisfied-5;\ Satisfied-4;\ Neutral-3;\ Dissatisfied-2;\ Highly\ Dissatisfied-1)$ 

Affiliated to Bharathiar University, Approved by AICTE Accredited by NAAC & An ISO 9001:2008 Certified Institution