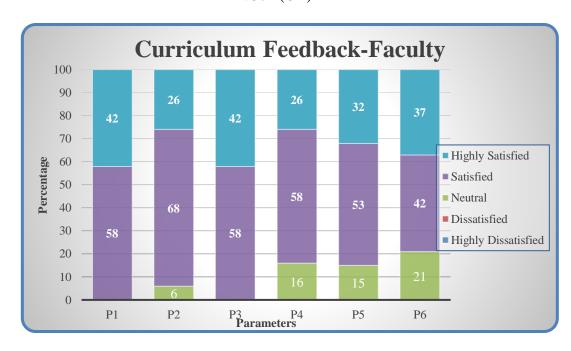

### **Curriculum Feedback - Faculty**

| Parameters                                                         | Highly<br>Satisfied | Satisfied | Neutral | Dissatisfied | Highly<br>Dissatisfied |
|--------------------------------------------------------------------|---------------------|-----------|---------|--------------|------------------------|
| P1 - Well defined course outcomes                                  |                     |           |         |              |                        |
| P2 - Allotted hours for the course are sufficient                  |                     |           |         |              |                        |
| P3 - Even distribution of Course contents                          |                     |           |         |              |                        |
| P4 - Updation of curriculum by the University in regular intervals |                     |           |         |              |                        |
| P5 - Enhancement of application knowledge through curriculum       |                     |           |         |              |                        |
| P6 - Enabling employability skills                                 |                     |           |         |              |                        |

 $(Highly\ Satisfied-5;\ Satisfied-4;\ Neutral-3;\ Dissatisfied-2;\ Highly\ Dissatisfied-1)$ 

Affiliated to Bharathiar University, Approved by AICTE Accredited by NAAC & An ISO 9001:2008 Certified Institution