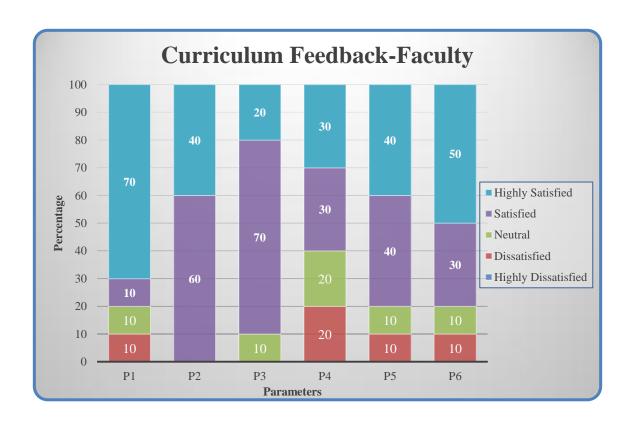

### **Curriculum Feedback - Faculty**

| Parameters                                                         | Highly<br>Satisfied | Satisfied | Neutral | Dissatisfied | Highly<br>Dissatisfied |
|--------------------------------------------------------------------|---------------------|-----------|---------|--------------|------------------------|
| P1 - Well defined course outcomes                                  |                     |           |         |              |                        |
| P2 - Allotted hours for the course are sufficient                  |                     |           |         |              |                        |
| P3 - Even distribution of Course contents                          |                     |           |         |              |                        |
| P4 - Updation of curriculum by the University in regular intervals |                     |           |         |              |                        |
| P5 - Enhancement of application knowledge through curriculum       |                     |           |         |              |                        |
| P6 - Enabling employability skills                                 |                     |           |         |              |                        |

 $(Highly\ Satisfied-5;\ Satisfied-4;\ Neutral-3;\ Dissatisfied-2;\ Highly\ Dissatisfied-1)$ 

Affiliated to Bharathiar University, Approved by AICTE Accredited by NAAC & An ISO 9001:2008 Certified Institution