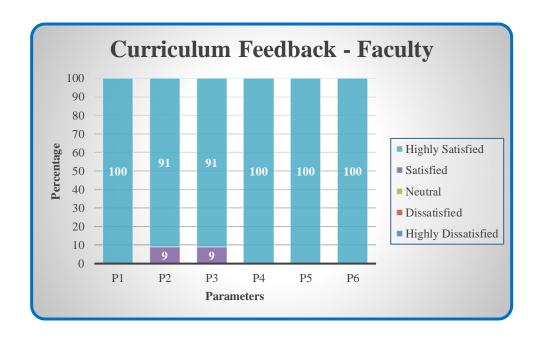

### **Curriculum Feedback - Faculty**

| Parameters                                                         | Highly<br>Satisfied | Satisfied | Neutral | Dissatisfied | Highly<br>Dissatisfied |
|--------------------------------------------------------------------|---------------------|-----------|---------|--------------|------------------------|
| P1 - Well defined course outcomes                                  |                     |           |         |              |                        |
| P2 - Allotted hours for the course are sufficient                  |                     |           |         |              |                        |
| P3 - Even distribution of Course contents                          |                     |           |         |              |                        |
| P4 - Updation of curriculum by the University in regular intervals |                     |           |         |              |                        |
| P5 - Enhancement of application knowledge through curriculum       |                     |           |         |              |                        |
| P6 - Enabling employability skills                                 |                     |           |         |              |                        |

 $(Highly\ Satisfied-5;\ Satisfied-4;\ Neutral-3;\ Dissatisfied-2;\ Highly\ Dissatisfied-1)$ 

Affiliated to Bharathiar University, Approved by AICTE Accredited by NAAC & An ISO 9001:2008 Certified Institution