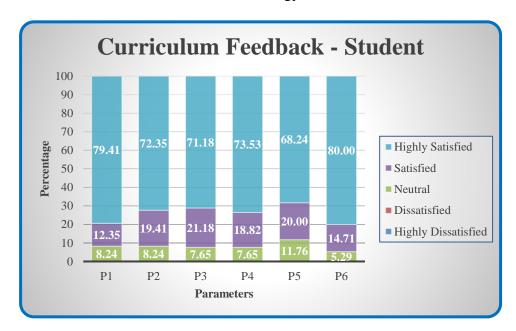

### **Curriculum Feedback - Student**

| Parameters                                                   | Sub 1 | Sub 2 | Sub 3 | Sub 4 | Sub 5 |
|--------------------------------------------------------------|-------|-------|-------|-------|-------|
| P1 - Clear and relevant course outcomes                      |       |       |       |       |       |
| P2 - Emphasis for theoretical base and application knowledge |       |       |       |       |       |
| P3 - Reflection of current trends                            |       |       |       |       |       |
| P4 - Enhancement of employability skills                     |       |       |       |       |       |
| P5 - Time duration taken to cover syllabi                    |       |       |       |       |       |
| P6 - Inspire to gain additional knowledge                    |       |       |       |       |       |

(Highly Satisfied – 5; Satisfied – 4; Neutral – 3; Dissatisfied – 2; Highly Dissatisfied – 1)

Affiliated to Bharathiar University, Approved by AICTE Accredited by NAAC & An ISO Certified Institution