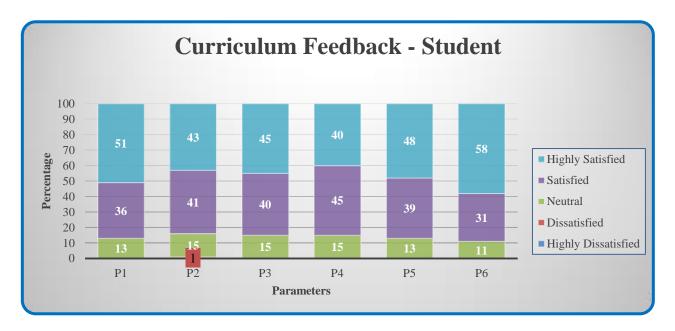

### **Curriculum Feedback - Student**

| Parameters                                                   | Sub 1 | Sub 2 | Sub 3 | Sub 4 | Sub 5 |
|--------------------------------------------------------------|-------|-------|-------|-------|-------|
| P1 - Clear and relevant course outcomes                      |       |       |       |       |       |
| P2 - Emphasis for theoretical base and application knowledge |       |       |       |       |       |
| P3 - Reflection of current trends                            |       |       |       |       |       |
| P4 - Enhancement of employability skills                     |       |       |       |       |       |
| P5 - Time duration taken to cover syllabi                    |       |       |       |       |       |
| P6 - Inspire to gain additional knowledge                    |       |       |       |       |       |

(Highly Satisfied – 5; Satisfied – 4; Neutral – 3; Dissatisfied – 2; Highly Dissatisfied – 1)

Affiliated to Bharathiar University, Approved by AICTE Accredited by NAAC & An ISO Certified Institution