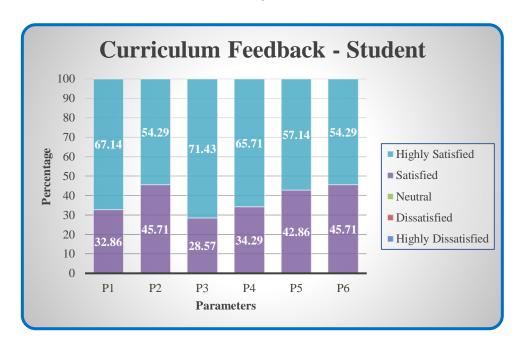

### **Curriculum Feedback - Student**

| Parameters                                                   | Sub 1 | Sub 2 | Sub 3 | Sub 4 | Sub 5 |
|--------------------------------------------------------------|-------|-------|-------|-------|-------|
| P1 - Clear and relevant course outcomes                      |       |       |       |       |       |
| P2 - Emphasis for theoretical base and application knowledge |       |       |       |       |       |
| P3 - Reflection of current trends                            |       |       |       |       |       |
| P4 - Enhancement of employability skills                     |       |       |       |       |       |
| P5 - Time duration taken to cover syllabi                    |       |       |       |       |       |
| P6 - Inspire to gain additional knowledge                    |       |       |       |       |       |

(Highly Satisfied – 5; Satisfied – 4; Neutral – 3; Dissatisfied – 2; Highly Dissatisfied – 1)

Affiliated to Bharathiar University, Approved by AICTE Accredited by NAAC & An ISO Certified Institution