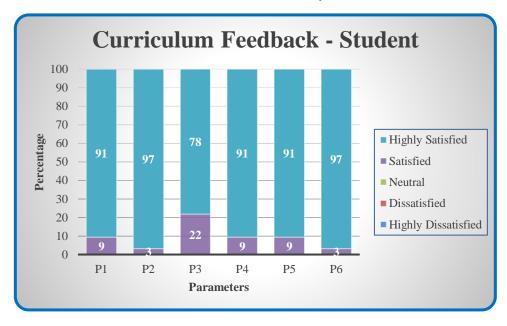

### **Curriculum Feedback - Student**

| Parameters                                                   | Sub 1 | Sub 2 | Sub 3 | Sub 4 | Sub 5 |
|--------------------------------------------------------------|-------|-------|-------|-------|-------|
| P1 - Clear and relevant course outcomes                      |       |       |       |       |       |
| P2 - Emphasis for theoretical base and application knowledge |       |       |       |       |       |
| P3 - Reflection of current trends                            |       |       |       |       |       |
| P4 - Enhancement of employability skills                     |       |       |       |       |       |
| P5 - Time duration taken to cover syllabi                    |       |       |       |       |       |
| P6 - Inspire to gain additional knowledge                    |       |       |       |       |       |

(Highly Satisfied – 5; Satisfied – 4; Neutral – 3; Dissatisfied – 2; Highly Dissatisfied – 1)

Affiliated to Bharathiar University, Approved by AICTE Accredited by NAAC & An ISO Certified Institution