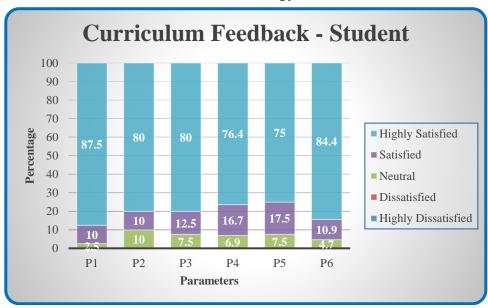

### **Curriculum Feedback - Student**

| Parameters                                                   | Sub 1 | Sub 2 | Sub 3 | Sub 4 | Sub 5 |
|--------------------------------------------------------------|-------|-------|-------|-------|-------|
| P1 - Clear and relevant course outcomes                      |       |       |       |       |       |
| P2 - Emphasis for theoretical base and application knowledge |       |       |       |       |       |
| P3 - Reflection of current trends                            |       |       |       |       |       |
| P4 - Enhancement of employability skills                     |       |       |       |       |       |
| P5 - Time duration taken to cover syllabi                    |       |       |       |       |       |
| P6 - Inspire to gain additional knowledge                    |       |       |       |       |       |

(Highly Satisfied – 5; Satisfied – 4; Neutral – 3; Dissatisfied – 2; Highly Dissatisfied – 1)

Affiliated to Bharathiar University, Approved by AICTE Accredited by NAAC & An ISO Certified Institution