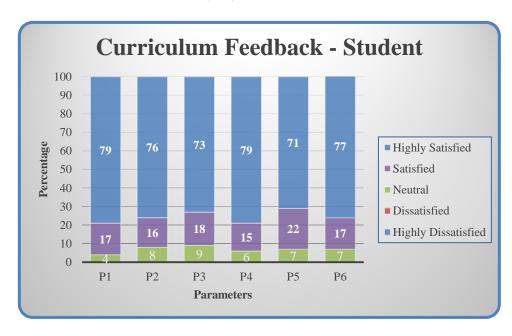

### **Curriculum Feedback - Student**

| Parameters                                                   | Sub 1 | Sub 2 | Sub 3 | Sub 4 | Sub 5 |
|--------------------------------------------------------------|-------|-------|-------|-------|-------|
| P1 - Clear and relevant course outcomes                      |       |       |       |       |       |
| P2 - Emphasis for theoretical base and application knowledge |       |       |       |       |       |
| P3 - Reflection of current trends                            |       |       |       |       |       |
| P4 - Enhancement of employability skills                     |       |       |       |       |       |
| P5 - Time duration taken to cover syllabi                    |       |       |       |       |       |
| P6 - Inspire to gain additional knowledge                    |       |       |       |       |       |

(Highly Satisfied – 5; Satisfied – 4; Neutral – 3; Dissatisfied – 2; Highly Dissatisfied – 1)

Affiliated to Bharathiar University, Approved by AICTE Accredited by NAAC & An ISO Certified Institution