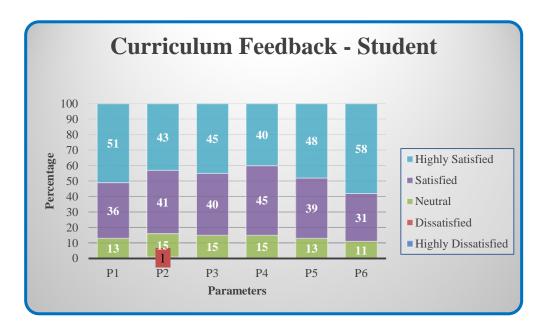

### **Curriculum Feedback - Student**

| Parameters                                                   | Sub 1 | Sub 2 | Sub 3 | Sub 4 | Sub 5 |
|--------------------------------------------------------------|-------|-------|-------|-------|-------|
| P1 - Clear and relevant course outcomes                      |       |       |       |       |       |
| P2 - Emphasis for theoretical base and application knowledge |       |       |       |       |       |
| P3 - Reflection of current trends                            |       |       |       |       |       |
| P4 - Enhancement of employability skills                     |       |       |       |       |       |
| P5 - Time duration taken to cover syllabi                    |       |       |       |       |       |
| P6 - Inspire to gain additional knowledge                    |       |       |       |       |       |

(Highly Satisfied – 5; Satisfied – 4; Neutral – 3; Dissatisfied – 2; Highly Dissatisfied – 1)

Affiliated to Bharathiar University, Approved by AICTE Accredited by NAAC & An ISO Certified Institution