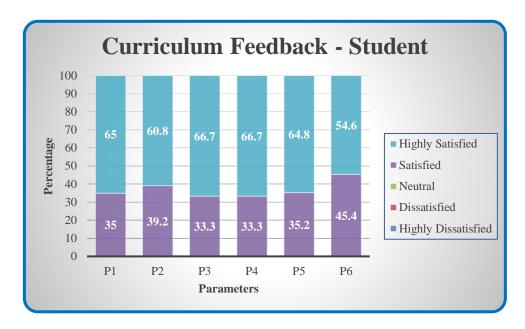

### **Curriculum Feedback - Student**

| Parameters                                                   | Sub 1 | Sub 2 | Sub 3 | Sub 4 | Sub 5 |
|--------------------------------------------------------------|-------|-------|-------|-------|-------|
| P1 - Clear and relevant course outcomes                      |       |       |       |       |       |
| P2 - Emphasis for theoretical base and application knowledge |       |       |       |       |       |
| P3 - Reflection of current trends                            |       |       |       |       |       |
| P4 - Enhancement of employability skills                     |       |       |       |       |       |
| P5 - Time duration taken to cover syllabi                    |       |       |       |       |       |
| P6 - Inspire to gain additional knowledge                    |       |       |       |       |       |

(Highly Satisfied – 5; Satisfied – 4; Neutral – 3; Dissatisfied – 2; Highly Dissatisfied – 1)

Affiliated to Bharathiar University, Approved by AICTE Accredited by NAAC & An ISO Certified Institution

### COLLEGE OF ARTS AND SCIENCE FOR WOMEN

Affiliated to Bharathiar University, Approved by AICTE Accredited by NAAC & An ISO Certified Institution

Academic Year 2015-2016-Odd Semester B.Com

B.Com(CA)