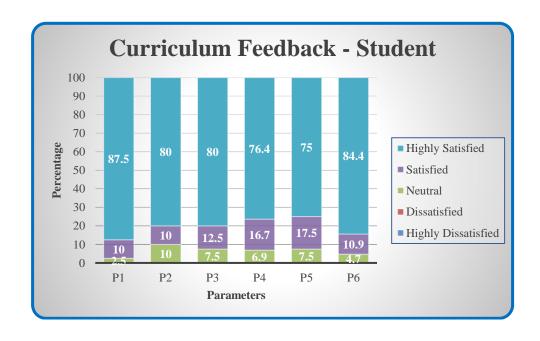

### **Curriculum Feedback - Student**

| Parameters                                                   | Sub 1 | Sub 2 | Sub 3 | Sub 4 | Sub 5 |
|--------------------------------------------------------------|-------|-------|-------|-------|-------|
| P1 - Clear and relevant course outcomes                      |       |       |       |       |       |
| P2 - Emphasis for theoretical base and application knowledge |       |       |       |       |       |
| P3 - Reflection of current trends                            |       |       |       |       |       |
| P4 - Enhancement of employability skills                     |       |       |       |       |       |
| P5 - Time duration taken to cover syllabi                    |       |       |       |       |       |
| P6 - Inspire to gain additional knowledge                    |       |       |       |       |       |

(Highly Satisfied – 5; Satisfied – 4; Neutral – 3; Dissatisfied – 2; Highly Dissatisfied – 1)

Affiliated to Bharathiar University, Approved by AICTE Accredited by NAAC & An ISO Certified Institution