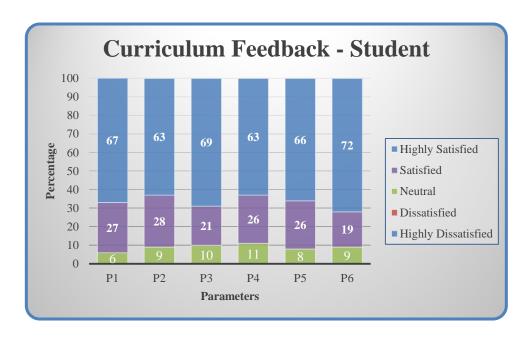

### **Curriculum Feedback - Student**

| Parameters                                                   | Sub 1 | Sub 2 | Sub 3 | Sub 4 | Sub 5 |
|--------------------------------------------------------------|-------|-------|-------|-------|-------|
| P1 - Clear and relevant course outcomes                      |       |       |       |       |       |
| P2 - Emphasis for theoretical base and application knowledge |       |       |       |       |       |
| P3 - Reflection of current trends                            |       |       |       |       |       |
| P4 - Enhancement of employability skills                     |       |       |       |       |       |
| P5 - Time duration taken to cover syllabi                    |       |       |       |       |       |
| P6 - Inspire to gain additional knowledge                    |       |       |       |       |       |

(Highly Satisfied – 5; Satisfied – 4; Neutral – 3; Dissatisfied – 2; Highly Dissatisfied – 1)

Affiliated to Bharathiar University, Approved by AICTE Accredited by NAAC & An ISO Certified Institution