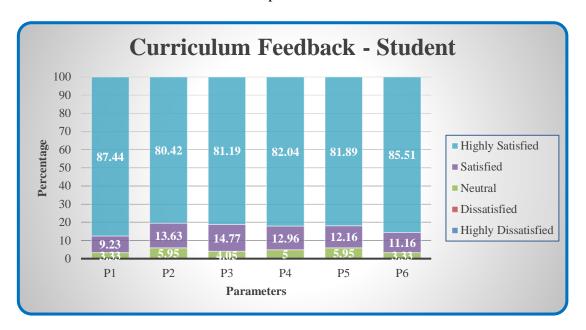

### **Curriculum Feedback - Student**

| Parameters                                                   | Sub 1 | Sub 2 | Sub 3 | Sub 4 | Sub 5 |
|--------------------------------------------------------------|-------|-------|-------|-------|-------|
| P1 - Clear and relevant course outcomes                      |       |       |       |       |       |
| P2 - Emphasis for theoretical base and application knowledge |       |       |       |       |       |
| P3 - Reflection of current trends                            |       |       |       |       |       |
| P4 - Enhancement of employability skills                     |       |       |       |       |       |
| P5 - Time duration taken to cover syllabi                    |       |       |       |       |       |
| P6 - Inspire to gain additional knowledge                    |       |       |       |       |       |

(Highly Satisfied – 5; Satisfied – 4; Neutral – 3; Dissatisfied – 2; Highly Dissatisfied – 1)

Affiliated to Bharathiar University, Approved by AICTE Accredited by NAAC & An ISO Certified Institution