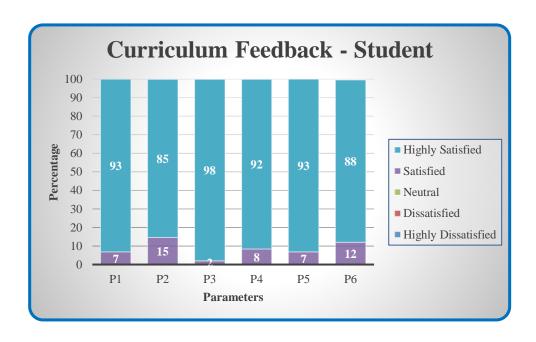

### **Curriculum Feedback - Student**

| Parameters                                                   | Sub 1 | Sub 2 | Sub 3 | Sub 4 | Sub 5 |
|--------------------------------------------------------------|-------|-------|-------|-------|-------|
| P1 - Clear and relevant course outcomes                      |       |       |       |       |       |
| P2 - Emphasis for theoretical base and application knowledge |       |       |       |       |       |
| P3 - Reflection of current trends                            |       |       |       |       |       |
| P4 - Enhancement of employability skills                     |       |       |       |       |       |
| P5 - Time duration taken to cover syllabi                    |       |       |       |       |       |
| P6 - Inspire to gain additional knowledge                    |       |       |       |       |       |

(Highly Satisfied – 5; Satisfied – 4; Neutral – 3; Dissatisfied – 2; Highly Dissatisfied – 1)

Affiliated to Bharathiar University, Approved by AICTE Accredited by NAAC & An ISO Certified Institution