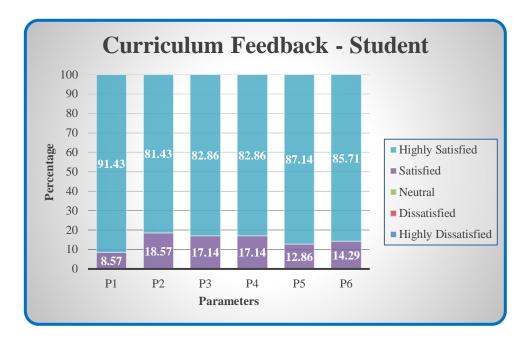

### **Curriculum Feedback - Student**

| Parameters                                                   | Sub 1 | Sub 2 | Sub 3 | Sub 4 | Sub 5 |
|--------------------------------------------------------------|-------|-------|-------|-------|-------|
| P1 - Clear and relevant course outcomes                      |       |       |       |       |       |
| P2 - Emphasis for theoretical base and application knowledge |       |       |       |       |       |
| P3 - Reflection of current trends                            |       |       |       |       |       |
| P4 - Enhancement of employability skills                     |       |       |       |       |       |
| P5 - Time duration taken to cover syllabi                    |       |       |       |       |       |
| P6 - Inspire to gain additional knowledge                    |       |       |       |       |       |

(Highly Satisfied – 5; Satisfied – 4; Neutral – 3; Dissatisfied – 2; Highly Dissatisfied – 1)

Affiliated to Bharathiar University, Approved by AICTE Accredited by NAAC & An ISO Certified Institution