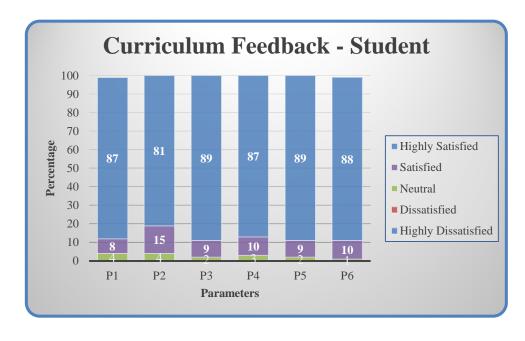

### **Curriculum Feedback - Student**

| Parameters                                                   | Sub 1 | Sub 2 | Sub 3 | Sub 4 | Sub 5 |
|--------------------------------------------------------------|-------|-------|-------|-------|-------|
| P1 - Clear and relevant course outcomes                      |       |       |       |       |       |
| P2 - Emphasis for theoretical base and application knowledge |       |       |       |       |       |
| P3 - Reflection of current trends                            |       |       |       |       |       |
| P4 - Enhancement of employability skills                     |       |       |       |       |       |
| P5 - Time duration taken to cover syllabi                    |       |       |       |       |       |
| P6 - Inspire to gain additional knowledge                    |       |       |       |       |       |

(Highly Satisfied – 5; Satisfied – 4; Neutral – 3; Dissatisfied – 2; Highly Dissatisfied – 1)

Affiliated to Bharathiar University, Approved by AICTE Accredited by NAAC & An ISO Certified Institution