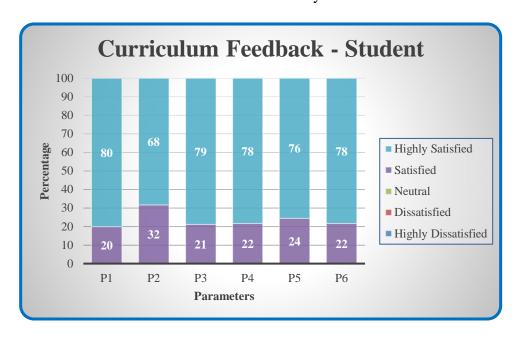

### **Curriculum Feedback - Student**

| Parameters                                                   | Sub 1 | Sub 2 | Sub 3 | Sub 4 | Sub 5 |
|--------------------------------------------------------------|-------|-------|-------|-------|-------|
| P1 - Clear and relevant course outcomes                      |       |       |       |       |       |
| P2 - Emphasis for theoretical base and application knowledge |       |       |       |       |       |
| P3 - Reflection of current trends                            |       |       |       |       |       |
| P4 - Enhancement of employability skills                     |       |       |       |       |       |
| P5 - Time duration taken to cover syllabi                    |       |       |       |       |       |
| P6 - Inspire to gain additional knowledge                    |       |       |       |       |       |

(Highly Satisfied – 5; Satisfied – 4; Neutral – 3; Dissatisfied – 2; Highly Dissatisfied – 1)

Affiliated to Bharathiar University, Approved by AICTE Accredited by NAAC & An ISO Certified Institution