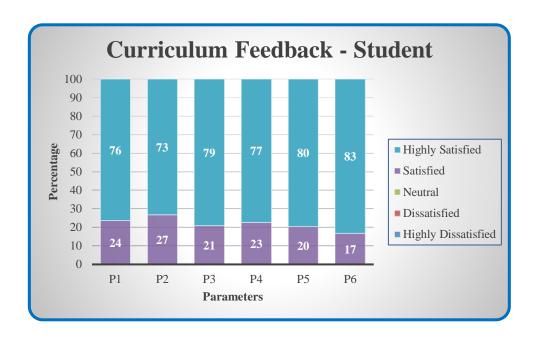

### **Curriculum Feedback - Student**

| Parameters                                                   | Sub 1 | Sub 2 | Sub 3 | Sub 4 | Sub 5 |
|--------------------------------------------------------------|-------|-------|-------|-------|-------|
| P1 - Clear and relevant course outcomes                      |       |       |       |       |       |
| P2 - Emphasis for theoretical base and application knowledge |       |       |       |       |       |
| P3 - Reflection of current trends                            |       |       |       |       |       |
| P4 - Enhancement of employability skills                     |       |       |       |       |       |
| P5 - Time duration taken to cover syllabi                    |       |       |       |       |       |
| P6 - Inspire to gain additional knowledge                    |       |       |       |       |       |

(Highly Satisfied – 5; Satisfied – 4; Neutral – 3; Dissatisfied – 2; Highly Dissatisfied – 1)

Affiliated to Bharathiar University, Approved by AICTE Accredited by NAAC & An ISO Certified Institution