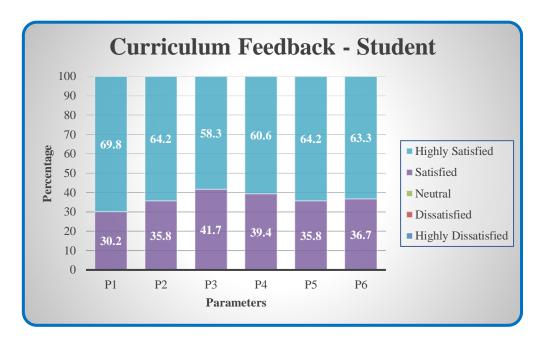

### **Curriculum Feedback - Student**

| Parameters                                                   | Sub 1 | Sub 2 | Sub 3 | Sub 4 | Sub 5 |
|--------------------------------------------------------------|-------|-------|-------|-------|-------|
| P1 - Clear and relevant course outcomes                      |       |       |       |       |       |
| P2 - Emphasis for theoretical base and application knowledge |       |       |       |       |       |
| P3 - Reflection of current trends                            |       |       |       |       |       |
| P4 - Enhancement of employability skills                     |       |       |       |       |       |
| P5 - Time duration taken to cover syllabi                    |       |       |       |       |       |
| P6 - Inspire to gain additional knowledge                    |       |       |       |       |       |

(Highly Satisfied – 5; Satisfied – 4; Neutral – 3; Dissatisfied – 2; Highly Dissatisfied – 1)

Affiliated to Bharathiar University, Approved by AICTE Accredited by NAAC & An ISO Certified Institution

### COLLEGE OF ARTS AND SCIENCE FOR WOMEN

Affiliated to Bharathiar University, Approved by AICTE Accredited by NAAC & An ISO Certified Institution

Academic Year 2015-2016 - Even Semester

B.Com

B.Com(CA)