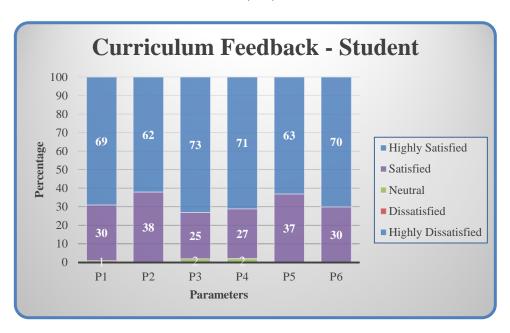

### **Curriculum Feedback - Student**

| Parameters                                                   | Sub 1 | Sub 2 | Sub 3 | Sub 4 | Sub 5 |
|--------------------------------------------------------------|-------|-------|-------|-------|-------|
| P1 - Clear and relevant course outcomes                      |       |       |       |       |       |
| P2 - Emphasis for theoretical base and application knowledge |       |       |       |       |       |
| P3 - Reflection of current trends                            |       |       |       |       |       |
| P4 - Enhancement of employability skills                     |       |       |       |       |       |
| P5 - Time duration taken to cover syllabi                    |       |       |       |       |       |
| P6 - Inspire to gain additional knowledge                    |       |       |       |       |       |

(Highly Satisfied – 5; Satisfied – 4; Neutral – 3; Dissatisfied – 2; Highly Dissatisfied – 1)

Affiliated to Bharathiar University, Approved by AICTE Accredited by NAAC & An ISO Certified Institution