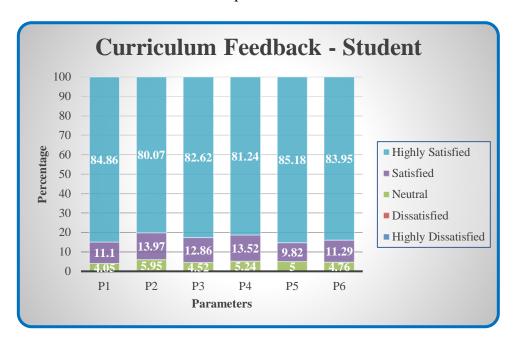

### **Curriculum Feedback - Student**

| Parameters                                                   | Sub 1 | Sub 2 | Sub 3 | Sub 4 | Sub 5 |
|--------------------------------------------------------------|-------|-------|-------|-------|-------|
| P1 - Clear and relevant course outcomes                      |       |       |       |       |       |
| P2 - Emphasis for theoretical base and application knowledge |       |       |       |       |       |
| P3 - Reflection of current trends                            |       |       |       |       |       |
| P4 - Enhancement of employability skills                     |       |       |       |       |       |
| P5 - Time duration taken to cover syllabi                    |       |       |       |       |       |
| P6 - Inspire to gain additional knowledge                    |       |       |       |       |       |

(Highly Satisfied – 5; Satisfied – 4; Neutral – 3; Dissatisfied – 2; Highly Dissatisfied – 1)

Affiliated to Bharathiar University, Approved by AICTE Accredited by NAAC & An ISO Certified Institution