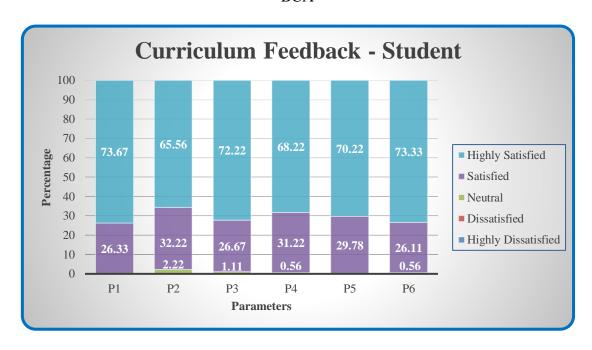

### **Curriculum Feedback - Student**

| Parameters                                                   | Sub 1 | Sub 2 | Sub 3 | Sub 4 | Sub 5 |
|--------------------------------------------------------------|-------|-------|-------|-------|-------|
| P1 - Clear and relevant course outcomes                      |       |       |       |       |       |
| P2 - Emphasis for theoretical base and application knowledge |       |       |       |       |       |
| P3 - Reflection of current trends                            |       |       |       |       |       |
| P4 - Enhancement of employability skills                     |       |       |       |       |       |
| P5 - Time duration taken to cover syllabi                    |       |       |       |       |       |
| P6 - Inspire to gain additional knowledge                    |       |       |       |       |       |

(Highly Satisfied – 5; Satisfied – 4; Neutral – 3; Dissatisfied – 2; Highly Dissatisfied – 1)

Affiliated to Bharathiar University, Approved by AICTE Accredited by NAAC & An ISO Certified Institution