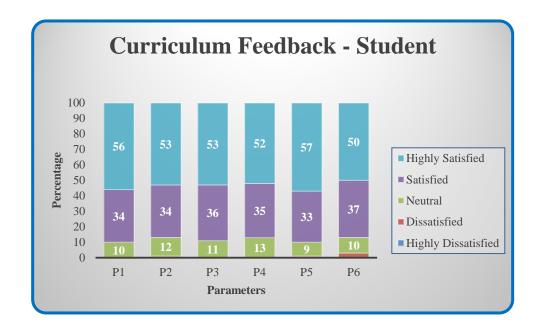

### **Curriculum Feedback - Student**

| Parameters                                                   | Sub 1 | Sub 2 | Sub 3 | Sub 4 | Sub 5 |
|--------------------------------------------------------------|-------|-------|-------|-------|-------|
| P1 - Clear and relevant course outcomes                      |       |       |       |       |       |
| P2 - Emphasis for theoretical base and application knowledge |       |       |       |       |       |
| P3 - Reflection of current trends                            |       |       |       |       |       |
| P4 - Enhancement of employability skills                     |       |       |       |       |       |
| P5 - Time duration taken to cover syllabi                    |       |       |       |       |       |
| P6 - Inspire to gain additional knowledge                    |       |       |       |       |       |

(Highly Satisfied – 5; Satisfied – 4; Neutral – 3; Dissatisfied – 2; Highly Dissatisfied – 1)

Affiliated to Bharathiar University, Approved by AICTE Accredited by NAAC & An ISO Certified Institution