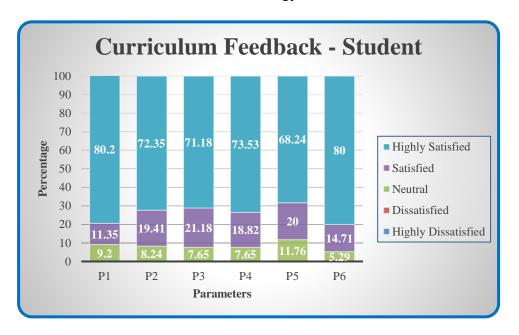

### **Curriculum Feedback - Student**

| Parameters                                                   | Sub 1 | Sub 2 | Sub 3 | Sub 4 | Sub 5 |
|--------------------------------------------------------------|-------|-------|-------|-------|-------|
| P1 - Clear and relevant course outcomes                      |       |       |       |       |       |
| P2 - Emphasis for theoretical base and application knowledge |       |       |       |       |       |
| P3 - Reflection of current trends                            |       |       |       |       |       |
| P4 - Enhancement of employability skills                     |       |       |       |       |       |
| P5 - Time duration taken to cover syllabi                    |       |       |       |       |       |
| P6 - Inspire to gain additional knowledge                    |       |       |       |       |       |

(Highly Satisfied – 5; Satisfied – 4; Neutral – 3; Dissatisfied – 2; Highly Dissatisfied – 1)

Affiliated to Bharathiar University, Approved by AICTE Accredited by NAAC & An ISO Certified Institution