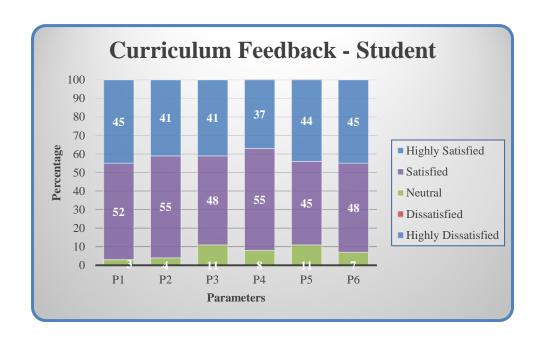

### **Curriculum Feedback - Student**

| Parameters                                                   | Sub 1 | Sub 2 | Sub 3 | Sub 4 | Sub 5 |
|--------------------------------------------------------------|-------|-------|-------|-------|-------|
| P1 - Clear and relevant course outcomes                      |       |       |       |       |       |
| P2 - Emphasis for theoretical base and application knowledge |       |       |       |       |       |
| P3 - Reflection of current trends                            |       |       |       |       |       |
| P4 - Enhancement of employability skills                     |       |       |       |       |       |
| P5 - Time duration taken to cover syllabi                    |       |       |       |       |       |
| P6 - Inspire to gain additional knowledge                    |       |       |       |       |       |

(Highly Satisfied – 5; Satisfied – 4; Neutral – 3; Dissatisfied – 2; Highly Dissatisfied – 1)

Affiliated to Bharathiar University, Approved by AICTE Accredited by NAAC & An ISO Certified Institution