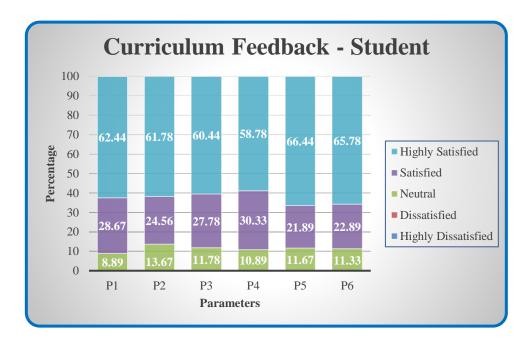

### **Curriculum Feedback - Student**

| Parameters                                                   | Sub 1 | Sub 2 | Sub 3 | Sub 4 | Sub 5 |
|--------------------------------------------------------------|-------|-------|-------|-------|-------|
| P1 - Clear and relevant course outcomes                      |       |       |       |       |       |
| P2 - Emphasis for theoretical base and application knowledge |       |       |       |       |       |
| P3 - Reflection of current trends                            |       |       |       |       |       |
| P4 - Enhancement of employability skills                     |       |       |       |       |       |
| P5 - Time duration taken to cover syllabi                    |       |       |       |       |       |
| P6 - Inspire to gain additional knowledge                    |       |       |       |       |       |

(Highly Satisfied – 5; Satisfied – 4; Neutral – 3; Dissatisfied – 2; Highly Dissatisfied – 1)

Affiliated to Bharathiar University, Approved by AICTE Accredited by NAAC & An ISO Certified Institution