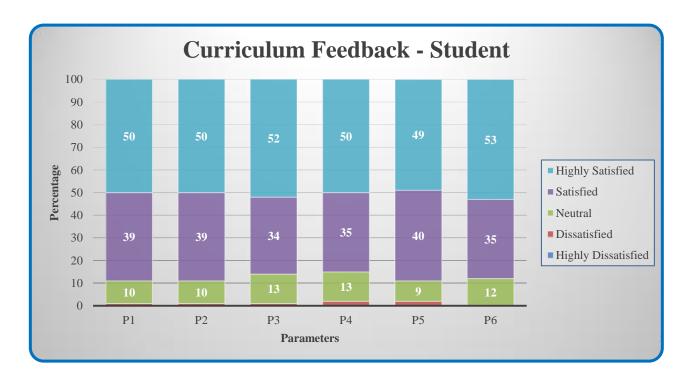

### **Curriculum Feedback - Student**

| Parameters                                                   | Sub 1 | Sub 2 | Sub 3 | Sub 4 | Sub 5 |
|--------------------------------------------------------------|-------|-------|-------|-------|-------|
| P1 - Clear and relevant course outcomes                      |       |       |       |       |       |
| P2 - Emphasis for theoretical base and application knowledge |       |       |       |       |       |
| P3 - Reflection of current trends                            |       |       |       |       |       |
| P4 - Enhancement of employability skills                     |       |       |       |       |       |
| P5 - Time duration taken to cover syllabi                    |       |       |       |       |       |
| P6 - Inspire to gain additional knowledge                    |       |       |       |       |       |

(Highly Satisfied – 5; Satisfied – 4; Neutral – 3; Dissatisfied – 2; Highly Dissatisfied – 1)

Affiliated to Bharathiar University, Approved by AICTE Accredited by NAAC & An ISO Certified Institution