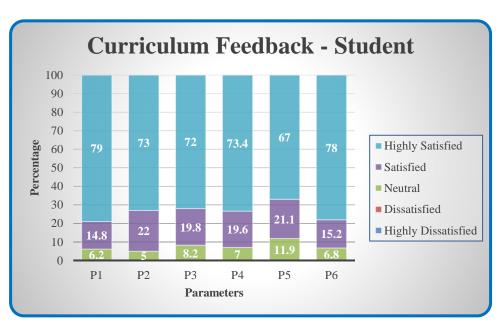

#### **Curriculum Feedback - Student**

| Parameters                                                   | Sub 1 | Sub 2 | Sub 3 | Sub 4 | Sub 5 |
|--------------------------------------------------------------|-------|-------|-------|-------|-------|
| P1 - Clear and relevant course outcomes                      |       |       |       |       |       |
| P2 - Emphasis for theoretical base and application knowledge |       |       |       |       |       |
| P3 - Reflection of current trends                            |       |       |       |       |       |
| P4 - Enhancement of employability skills                     |       |       |       |       |       |
| P5 - Time duration taken to cover syllabi                    |       |       |       |       |       |
| P6 - Inspire to gain additional knowledge                    |       |       |       |       |       |

(Highly Satisfied – 5; Satisfied – 4; Neutral – 3; Dissatisfied – 2; Highly Dissatisfied – 1)

COLLEGE OF ARTS AND SCIENCE FOR WOMEN

Affiliated to Bharathiar University, Approved by AICTE Accredited by NAAC & An ISO Certified Institution