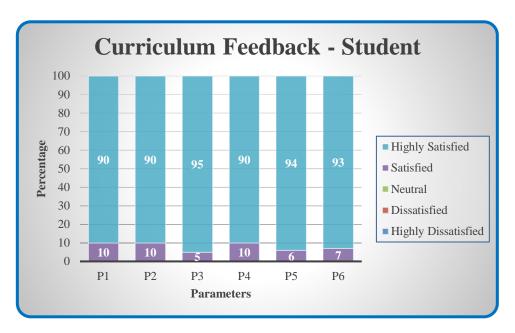

#### **Curriculum Feedback - Student**

| Parameters                                                   | Sub 1 | Sub 2 | Sub 3 | Sub 4 | Sub 5 |
|--------------------------------------------------------------|-------|-------|-------|-------|-------|
| P1 - Clear and relevant course outcomes                      |       |       |       |       |       |
| P2 - Emphasis for theoretical base and application knowledge |       |       |       |       |       |
| P3 - Reflection of current trends                            |       |       |       |       |       |
| P4 - Enhancement of employability skills                     |       |       |       |       |       |
| P5 - Time duration taken to cover syllabi                    |       |       |       |       |       |
| P6 - Inspire to gain additional knowledge                    |       |       |       |       |       |

(Highly Satisfied – 5; Satisfied – 4; Neutral – 3; Dissatisfied – 2; Highly Dissatisfied – 1)

COLLEGE OF ARTS AND SCIENCE FOR WOMEN

Affiliated to Bharathiar University, Approved by AICTE Accredited by NAAC & An ISO Certified Institution