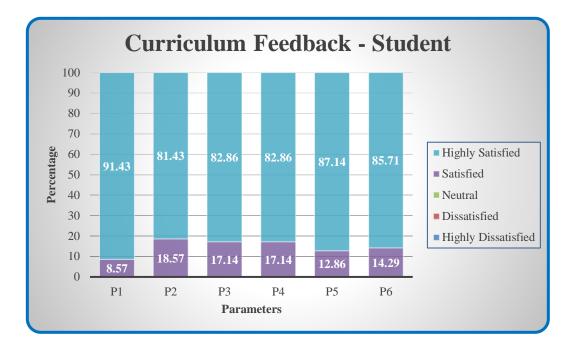

#### **Curriculum Feedback - Student**

| Parameters                                                   | Sub 1 | Sub 2 | Sub 3 | Sub 4 | Sub 5 |
|--------------------------------------------------------------|-------|-------|-------|-------|-------|
| P1 - Clear and relevant course outcomes                      |       |       |       |       |       |
| P2 - Emphasis for theoretical base and application knowledge |       |       |       |       |       |
| P3 - Reflection of current trends                            |       |       |       |       |       |
| P4 - Enhancement of employability skills                     |       |       |       |       |       |
| P5 - Time duration taken to cover syllabi                    |       |       |       |       |       |
| P6 - Inspire to gain additional knowledge                    |       |       |       |       |       |

(Highly Satisfied – 5; Satisfied – 4; Neutral – 3; Dissatisfied – 2; Highly Dissatisfied – 1)

COLLEGE OF ARTS AND SCIENCE FOR WOMEN

Affiliated to Bharathiar University, Approved by AICTE Accredited by NAAC & An ISO Certified Institution