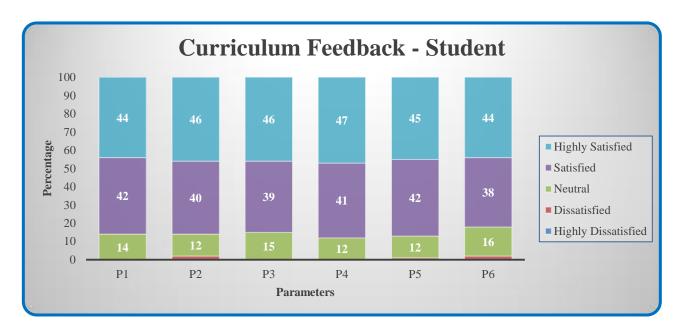

#### **Curriculum Feedback - Student**

| Parameters                                                   | Sub 1 | Sub 2 | Sub 3 | Sub 4 | Sub 5 |
|--------------------------------------------------------------|-------|-------|-------|-------|-------|
| P1 - Clear and relevant course outcomes                      |       |       |       |       |       |
| P2 - Emphasis for theoretical base and application knowledge |       |       |       |       |       |
| P3 - Reflection of current trends                            |       |       |       |       |       |
| P4 - Enhancement of employability skills                     |       |       |       |       |       |
| P5 - Time duration taken to cover syllabi                    |       |       |       |       |       |
| P6 - Inspire to gain additional knowledge                    |       |       |       |       |       |

(Highly Satisfied – 5; Satisfied – 4; Neutral – 3; Dissatisfied – 2; Highly Dissatisfied – 1)

COLLEGE OF ARTS AND SCIENCE FOR WOMEN

Affiliated to Bharathiar University, Approved by AICTE Accredited by NAAC & An ISO Certified Institution

## **Department of Commerce**

Academic Year 2016-2017-Odd Semester

B.Com(CA)

M.Com(CA)

COLLEGE OF ARTS AND SCIENCE FOR WOMEN

Affiliated to Bharathiar University, Approved by AICTE Accredited by NAAC & An ISO Certified Institution