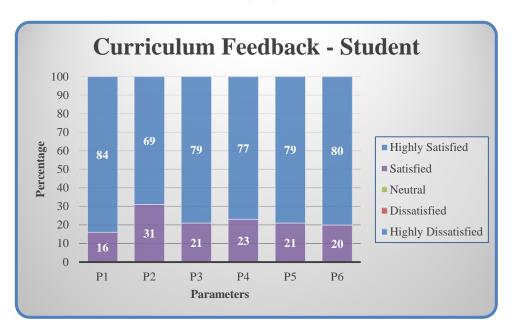

#### **Curriculum Feedback - Student**

| Parameters                                                   | Sub 1 | Sub 2 | Sub 3 | Sub 4 | Sub 5 |
|--------------------------------------------------------------|-------|-------|-------|-------|-------|
| P1 - Clear and relevant course outcomes                      |       |       |       |       |       |
| P2 - Emphasis for theoretical base and application knowledge |       |       |       |       |       |
| P3 - Reflection of current trends                            |       |       |       |       |       |
| P4 - Enhancement of employability skills                     |       |       |       |       |       |
| P5 - Time duration taken to cover syllabi                    |       |       |       |       |       |
| P6 - Inspire to gain additional knowledge                    |       |       |       |       |       |

(Highly Satisfied – 5; Satisfied – 4; Neutral – 3; Dissatisfied – 2; Highly Dissatisfied – 1)

COLLEGE OF ARTS AND SCIENCE FOR WOMEN

Affiliated to Bharathiar University, Approved by AICTE Accredited by NAAC & An ISO Certified Institution