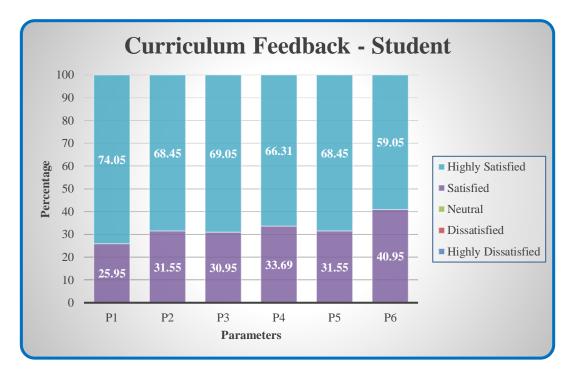

#### **Curriculum Feedback - Student** 100 90 80 70 72.67 72.86 60 Highly Satisfied Percentage Satisfied 50 Neutral Dissatisfied 40 Highly Dissatisfied 30 20 29.67 28 26 26.81 21 10 **Q.67** 0.670.6 0.670.67 0.67 0.6 0 33 0.6 P2 P1 P3 P4 P5 P6 **Parameters**