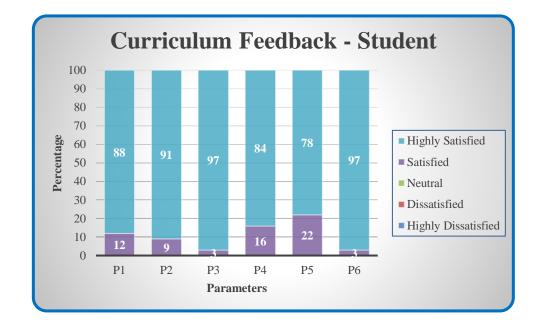

#### **Curriculum Feedback - Student**

| Parameters                                                   | Sub 1 | Sub 2 | Sub 3 | Sub 4 | Sub 5 |
|--------------------------------------------------------------|-------|-------|-------|-------|-------|
| P1 - Clear and relevant course outcomes                      |       |       |       |       |       |
| P2 - Emphasis for theoretical base and application knowledge |       |       |       |       |       |
| P3 - Reflection of current trends                            |       |       |       |       |       |
| P4 - Enhancement of employability skills                     |       |       |       |       |       |
| P5 - Time duration taken to cover syllabi                    |       |       |       |       |       |
| P6 - Inspire to gain additional knowledge                    |       |       |       |       |       |

(Highly Satisfied – 5; Satisfied – 4; Neutral – 3; Dissatisfied – 2; Highly Dissatisfied – 1)

COLLEGE OF ARTS AND SCIENCE FOR WOMEN

Affiliated to Bharathiar University, Approved by AICTE Accredited by NAAC & An ISO Certified Institution