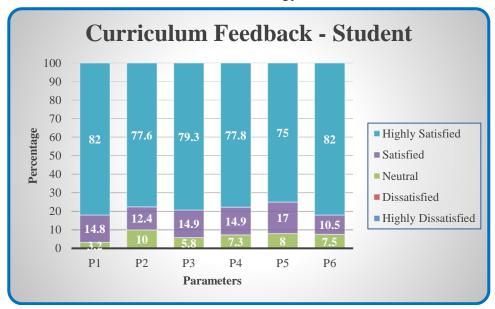

#### **Curriculum Feedback - Student**

| Parameters                                                   | Sub 1 | Sub 2 | Sub 3 | Sub 4 | Sub 5 |
|--------------------------------------------------------------|-------|-------|-------|-------|-------|
| P1 - Clear and relevant course outcomes                      |       |       |       |       |       |
| P2 - Emphasis for theoretical base and application knowledge |       |       |       |       |       |
| P3 - Reflection of current trends                            |       |       |       |       |       |
| P4 - Enhancement of employability skills                     |       |       |       |       |       |
| P5 - Time duration taken to cover syllabi                    |       |       |       |       |       |
| P6 - Inspire to gain additional knowledge                    |       |       |       |       |       |

(Highly Satisfied – 5; Satisfied – 4; Neutral – 3; Dissatisfied – 2; Highly Dissatisfied – 1)

COLLEGE OF ARTS AND SCIENCE FOR WOMEN

Affiliated to Bharathiar University, Approved by AICTE Accredited by NAAC & An ISO Certified Institution