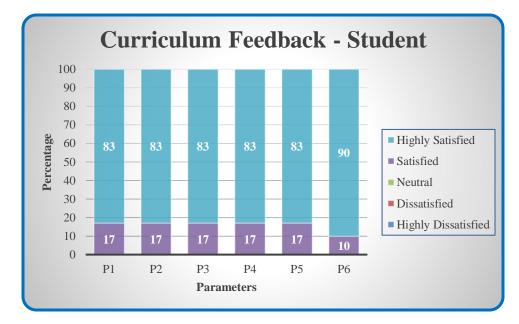

#### **Curriculum Feedback - Student**

| Parameters                                                   | Sub 1 | Sub 2 | Sub 3 | Sub 4 | Sub 5 |
|--------------------------------------------------------------|-------|-------|-------|-------|-------|
| P1 - Clear and relevant course outcomes                      |       |       |       |       |       |
| P2 - Emphasis for theoretical base and application knowledge |       |       |       |       |       |
| P3 - Reflection of current trends                            |       |       |       |       |       |
| P4 - Enhancement of employability skills                     |       |       |       |       |       |
| P5 - Time duration taken to cover syllabi                    |       |       |       |       |       |
| P6 - Inspire to gain additional knowledge                    |       |       |       |       |       |

(Highly Satisfied – 5; Satisfied – 4; Neutral – 3; Dissatisfied – 2; Highly Dissatisfied – 1)

COLLEGE OF ARTS AND SCIENCE FOR WOMEN

Affiliated to Bharathiar University, Approved by AICTE Accredited by NAAC & An ISO Certified Institution