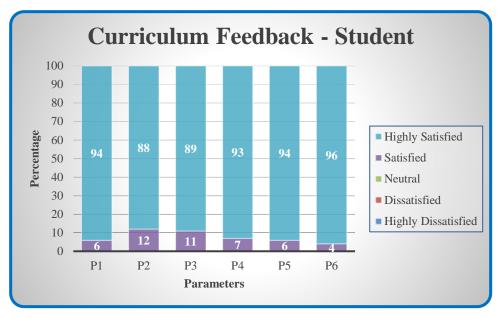

N

Affiliated to Bharathiar University, Approved by AICTE Accredited by NAAC & An ISO Certified Institution



#### **Curriculum Feedback - Student** 100 90 80 70 72.67 72.86 60 Highly Satisfied Percentage Satisfied 50 Neutral Dissatisfied 40 Highly Dissatisfied 30 20 29.67 28 26 26.81 21 10 **Q.67** 0.670.6 0.670.67 0.67 0.6 0 33 0.6 P2 P1 P3 P4 P5 P6 **Parameters**

BCA



M.Sc Computer Science







COLLEGE OF ARTS AND SCIENCE FOR WOMEN

Affiliated to Bharathiar University, Approved by AICTE Accredited by NAAC & An ISO Certified Institution



## **Department of Biochemistry**



COLLEGE OF ARTS AND SCIENCE FOR WOMEN

Affiliated to Bharathiar University, Approved by AICTE Accredited by NAAC & An ISO Certified Institution

Academic Year - 2016-17 - Odd Semester

**B.Sc Biochemistry** 



M.Sc Biochemistry





COLLEGE OF ARTS AND SCIENCE FOR WOMEN

Affiliated to Bharathiar University, Approved by AICTE Accredited by NAAC & An ISO Certified Institution



## **Department of Business Administration**



### Academic Year 2016 – 2017 – Odd Semester



BBA - CA

#### BBA





COLLEGE OF ARTS AND SCIENCE FOR WOMEN

Affiliated to Bharathiar University, Approved by AICTE Accredited by NAAC & An ISO Certified Institution



## **Department of Microbiology**



**COLLEGE OF ARTS AND SCIENCE FOR WOMEN** 

Affiliated to Bharathiar University, Approved by AICTE Accredited by NAAC & An ISO Certified Institution



B.Sc Microbiology



M.Sc Microbiology





COLLEGE OF ARTS AND SCIENCE FOR WOMEN

Affiliated to Bharathiar University, Approved by AICTE Accredited by NAAC & An ISO Certif