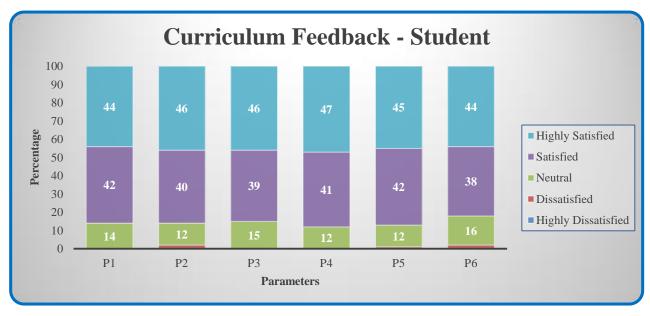

#### **Curriculum Feedback - Student**

| Parameters                                                   | Sub 1 | Sub 2 | Sub 3 | Sub 4 | Sub 5 |
|--------------------------------------------------------------|-------|-------|-------|-------|-------|
| P1 - Clear and relevant course outcomes                      |       |       |       |       |       |
| P2 - Emphasis for theoretical base and application knowledge |       |       |       |       |       |
| P3 - Reflection of current trends                            |       |       |       |       |       |
| P4 - Enhancement of employability skills                     |       |       |       |       |       |
| P5 - Time duration taken to cover syllabi                    |       |       |       |       |       |
| P6 - Inspire to gain additional knowledge                    |       |       |       |       |       |

(Highly Satisfied – 5; Satisfied – 4; Neutral – 3; Dissatisfied – 2; Highly Dissatisfied – 1)

COLLEGE OF ARTS AND SCIENCE FOR WOMEN

Affiliated to Bharathiar University, Approved by AICTE Accredited by NAAC & An ISO Certified Institution