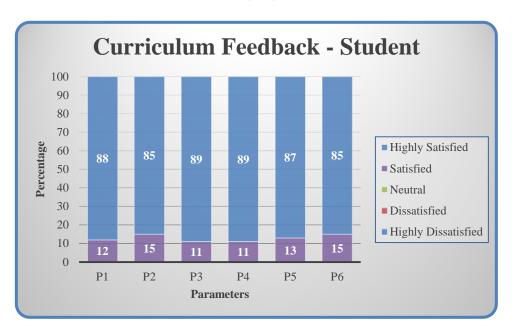

# **Department of Computer Science**

SRI RAMAKRISHNA COLLEGE OF ARTS AND SCIENCE FOR WOMEN

Affiliated to Bharathiar University, Approved by AICTE Accredited by NAAC & An ISO Certified Institution

Academic Year 2016-2017 - Odd Semester

#### **B.Sc Computer Science**