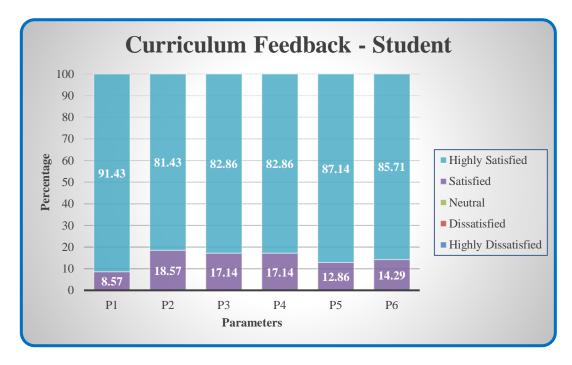

#### **Curriculum Feedback - Student**

| Parameters                                                   | Sub 1 | Sub 2 | Sub 3 | Sub 4 | Sub 5 |
|--------------------------------------------------------------|-------|-------|-------|-------|-------|
| P1 - Clear and relevant course outcomes                      |       |       |       |       |       |
| P2 - Emphasis for theoretical base and application knowledge |       |       |       |       |       |
| P3 - Reflection of current trends                            |       |       |       |       |       |
| P4 - Enhancement of employability skills                     |       |       |       |       |       |
| P5 - Time duration taken to cover syllabi                    |       |       |       |       |       |
| P6 - Inspire to gain additional knowledge                    |       |       |       |       |       |

(Highly Satisfied – 5; Satisfied – 4; Neutral – 3; Dissatisfied – 2; Highly Dissatisfied – 1)

COLLEGE OF ARTS AND SCIENCE FOR WOMEN

Affiliated to Bharathiar University, Approved by AICTE Accredited by NAAC & An ISO Certified Institution