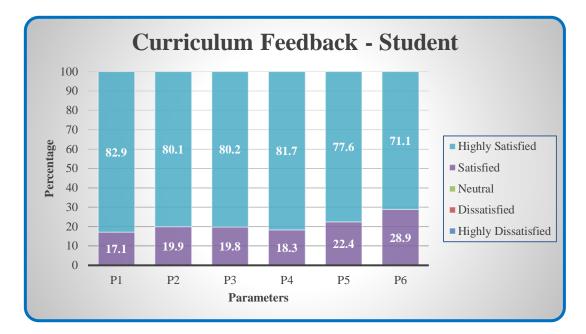

#### B.Com **Curriculum Feedback - Student** 100 90 80 59 70 60 Percentage Highly Satisfied 60 Satisfied 50 40 Neutral 23 30 30 Dissatisfied 26 25 20 Highly Dissatisfied 10 0 P1 P2 P3 P4 P5 P6 **Parameters**