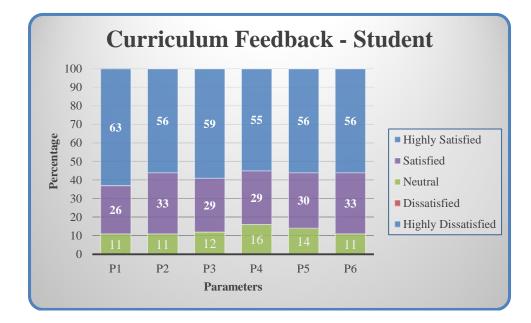

#### **Curriculum Feedback - Student**

| Parameters                                                   | Sub 1 | Sub 2 | Sub 3 | Sub 4 | Sub 5 |
|--------------------------------------------------------------|-------|-------|-------|-------|-------|
| P1 - Clear and relevant course outcomes                      |       |       |       |       |       |
| P2 - Emphasis for theoretical base and application knowledge |       |       |       |       |       |
| P3 - Reflection of current trends                            |       |       |       |       |       |
| P4 - Enhancement of employability skills                     |       |       |       |       |       |
| P5 - Time duration taken to cover syllabi                    |       |       |       |       |       |
| P6 - Inspire to gain additional knowledge                    |       |       |       |       |       |

(Highly Satisfied – 5; Satisfied – 4; Neutral – 3; Dissatisfied – 2; Highly Dissatisfied – 1)

COLLEGE OF ARTS AND SCIENCE FOR WOMEN

Affiliated to Bharathiar University, Approved by AICTE Accredited by NAAC & An ISO Certified Institution