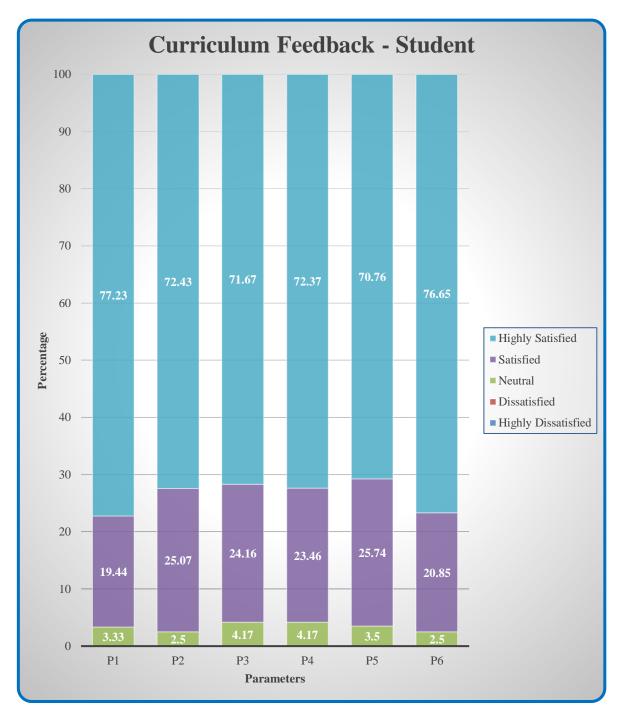

#### **Curriculum Feedback - Student**

| Parameters                                                   | Sub 1 | Sub 2 | Sub 3 | Sub 4 | Sub 5 |
|--------------------------------------------------------------|-------|-------|-------|-------|-------|
| P1 - Clear and relevant course outcomes                      |       |       |       |       |       |
| P2 - Emphasis for theoretical base and application knowledge |       |       |       |       |       |
| P3 - Reflection of current trends                            |       |       |       |       |       |
| P4 - Enhancement of employability skills                     |       |       |       |       |       |
| P5 - Time duration taken to cover syllabi                    |       |       |       |       |       |
| P6 - Inspire to gain additional knowledge                    |       |       |       |       |       |

(Highly Satisfied – 5; Satisfied – 4; Neutral – 3; Dissatisfied – 2; Highly Dissatisfied – 1)

COLLEGE OF ARTS AND SCIENCE FOR WOMEN

Affiliated to Bharathiar University, Approved by AICTE Accredited by NAAC & An ISO Certified Institution