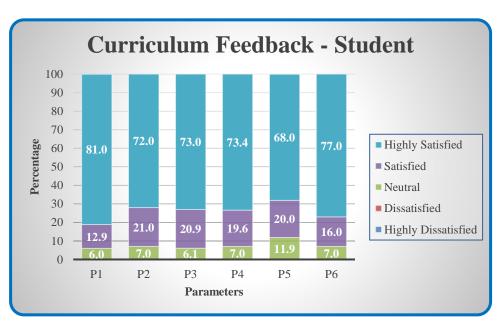

#### B.Com **Curriculum Feedback - Student** 100 90 80 59 70 60 Percentage Highly Satisfied 60 Satisfied 50 40 Neutral 23 30 30 Dissatisfied 26 25 20 Highly Dissatisfied 10 0 P1 P2 P3 P4 P5 P6 **Parameters**

Academic Year 2016-2017-Odd Semester

B.Com(CA)

M.Com(CA)

COLLEGE OF ARTS AND SCIENCE FOR WOMEN

Affiliated to Bharathiar University, Approved by AICTE Accredited by NAAC & An ISO Certified Institution