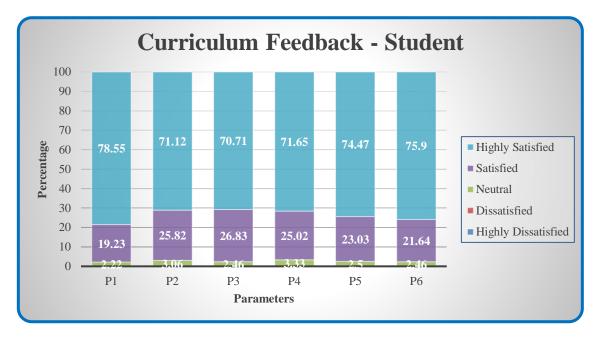

#### **Curriculum Feedback - Student** 100 90 80 70 72.67 72.86 60 Highly Satisfied Percentage Satisfied 50 Neutral Dissatisfied 40 Highly Dissatisfied 30 20 29.67 28 26 26.81 21 10 **Q.67** 0.670.6 0.670.67 0.67 0.6 0 33 0.6 P2 P1 P3 P4 P5 P6 **Parameters**