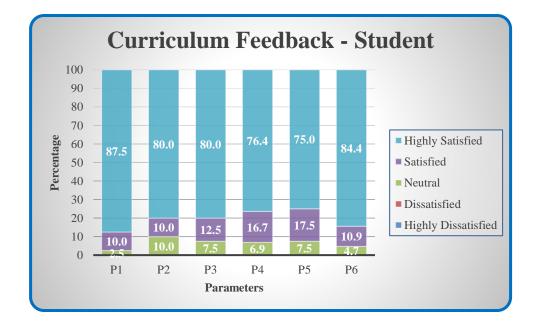

#### **Curriculum Feedback - Student**

| Parameters                                                   | Sub 1 | Sub 2 | Sub 3 | Sub 4 | Sub 5 |
|--------------------------------------------------------------|-------|-------|-------|-------|-------|
| P1 - Clear and relevant course outcomes                      |       |       |       |       |       |
| P2 - Emphasis for theoretical base and application knowledge |       |       |       |       |       |
| P3 - Reflection of current trends                            |       |       |       |       |       |
| P4 - Enhancement of employability skills                     |       |       |       |       |       |
| P5 - Time duration taken to cover syllabi                    |       |       |       |       |       |
| P6 - Inspire to gain additional knowledge                    |       |       |       |       |       |

(Highly Satisfied – 5; Satisfied – 4; Neutral – 3; Dissatisfied – 2; Highly Dissatisfied – 1)

COLLEGE OF ARTS AND SCIENCE FOR WOMEN

Affiliated to Bharathiar University, Approved by AICTE Accredited by NAAC & An ISO Certified Institution