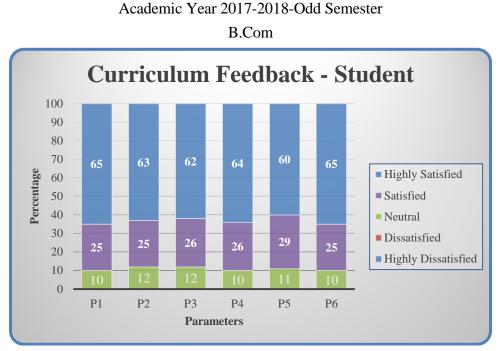

#### **Curriculum Feedback - Student**

| Parameters                                                   | Sub 1 | Sub 2 | Sub 3 | Sub 4 | Sub 5 |
|--------------------------------------------------------------|-------|-------|-------|-------|-------|
| P1 - Clear and relevant course outcomes                      |       |       |       |       |       |
| P2 - Emphasis for theoretical base and application knowledge |       |       |       |       |       |
| P3 - Reflection of current trends                            |       |       |       |       |       |
| P4 - Enhancement of employability skills                     |       |       |       |       |       |
| P5 - Time duration taken to cover syllabi                    |       |       |       |       |       |
| P6 - Inspire to gain additional knowledge                    |       |       |       |       |       |

(Highly Satisfied – 5; Satisfied – 4; Neutral – 3; Dissatisfied – 2; Highly Dissatisfied – 1)

COLLEGE OF ARTS AND SCIENCE FOR WOMEN

Affiliated to Bharathiar University, Approved by AICTE Accredited by NAAC & An ISO Certified Institution