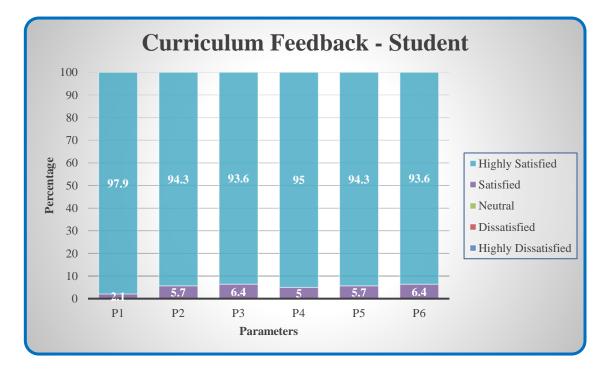

#### **Curriculum Feedback - Student**

| Parameters                                                   | Sub 1 | Sub 2 | Sub 3 | Sub 4 | Sub 5 |
|--------------------------------------------------------------|-------|-------|-------|-------|-------|
| P1 - Clear and relevant course outcomes                      |       |       |       |       |       |
| P2 - Emphasis for theoretical base and application knowledge |       |       |       |       |       |
| P3 - Reflection of current trends                            |       |       |       |       |       |
| P4 - Enhancement of employability skills                     |       |       |       |       |       |
| P5 - Time duration taken to cover syllabi                    |       |       |       |       |       |
| P6 - Inspire to gain additional knowledge                    |       |       |       |       |       |

(Highly Satisfied – 5; Satisfied – 4; Neutral – 3; Dissatisfied – 2; Highly Dissatisfied – 1)

COLLEGE OF ARTS AND SCIENCE FOR WOMEN

Affiliated to Bharathiar University, Approved by AICTE Accredited by NAAC & An ISO Certified Institution