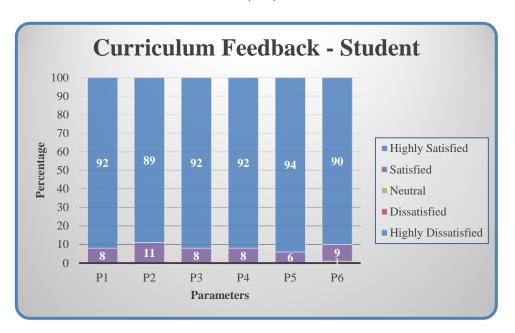

#### **Curriculum Feedback - Student**

| Parameters                                                   | Sub 1 | Sub 2 | Sub 3 | Sub 4 | Sub 5 |
|--------------------------------------------------------------|-------|-------|-------|-------|-------|
| P1 - Clear and relevant course outcomes                      |       |       |       |       |       |
| P2 - Emphasis for theoretical base and application knowledge |       |       |       |       |       |
| P3 - Reflection of current trends                            |       |       |       |       |       |
| P4 - Enhancement of employability skills                     |       |       |       |       |       |
| P5 - Time duration taken to cover syllabi                    |       |       |       |       |       |
| P6 - Inspire to gain additional knowledge                    |       |       |       |       |       |

(Highly Satisfied – 5; Satisfied – 4; Neutral – 3; Dissatisfied – 2; Highly Dissatisfied – 1)

COLLEGE OF ARTS AND SCIENCE FOR WOMEN

Affiliated to Bharathiar University, Approved by AICTE Accredited by NAAC & An ISO Certified Institution