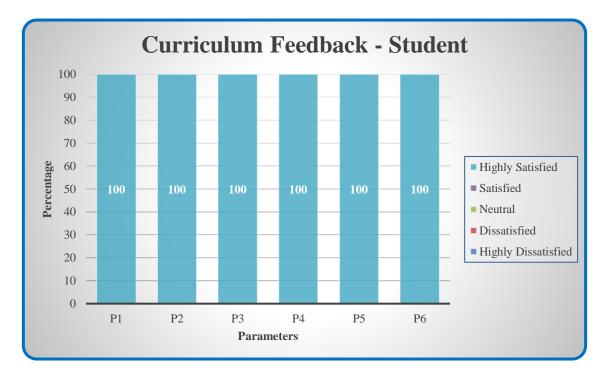

#### **Curriculum Feedback - Student**

| Parameters                                                   | Sub 1 | Sub 2 | Sub 3 | Sub 4 | Sub 5 |
|--------------------------------------------------------------|-------|-------|-------|-------|-------|
| P1 - Clear and relevant course outcomes                      |       |       |       |       |       |
| P2 - Emphasis for theoretical base and application knowledge |       |       |       |       |       |
| P3 - Reflection of current trends                            |       |       |       |       |       |
| P4 - Enhancement of employability skills                     |       |       |       |       |       |
| P5 - Time duration taken to cover syllabi                    |       |       |       |       |       |
| P6 - Inspire to gain additional knowledge                    |       |       |       |       |       |

(Highly Satisfied – 5; Satisfied – 4; Neutral – 3; Dissatisfied – 2; Highly Dissatisfied – 1)

COLLEGE OF ARTS AND SCIENCE FOR WOMEN

Affiliated to Bharathiar University, Approved by AICTE Accredited by NAAC & An ISO Certified Institution