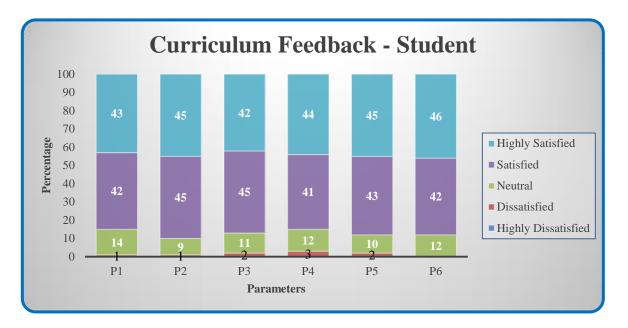

#### **Curriculum Feedback - Student**

| Parameters                                                   | Sub 1 | Sub 2 | Sub 3 | Sub 4 | Sub 5 |
|--------------------------------------------------------------|-------|-------|-------|-------|-------|
| P1 - Clear and relevant course outcomes                      |       |       |       |       |       |
| P2 - Emphasis for theoretical base and application knowledge |       |       |       |       |       |
| P3 - Reflection of current trends                            |       |       |       |       |       |
| P4 - Enhancement of employability skills                     |       |       |       |       |       |
| P5 - Time duration taken to cover syllabi                    |       |       |       |       |       |
| P6 - Inspire to gain additional knowledge                    |       |       |       |       |       |

(Highly Satisfied – 5; Satisfied – 4; Neutral – 3; Dissatisfied – 2; Highly Dissatisfied – 1)

COLLEGE OF ARTS AND SCIENCE FOR WOMEN

Affiliated to Bharathiar University, Approved by AICTE Accredited by NAAC & An ISO Certified Institution