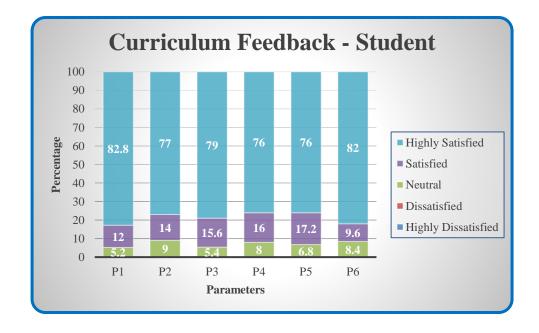

#### **Curriculum Feedback - Student**

| Parameters                                                   | Sub 1 | Sub 2 | Sub 3 | Sub 4 | Sub 5 |
|--------------------------------------------------------------|-------|-------|-------|-------|-------|
| P1 - Clear and relevant course outcomes                      |       |       |       |       |       |
| P2 - Emphasis for theoretical base and application knowledge |       |       |       |       |       |
| P3 - Reflection of current trends                            |       |       |       |       |       |
| P4 - Enhancement of employability skills                     |       |       |       |       |       |
| P5 - Time duration taken to cover syllabi                    |       |       |       |       |       |
| P6 - Inspire to gain additional knowledge                    |       |       |       |       |       |

(Highly Satisfied – 5; Satisfied – 4; Neutral – 3; Dissatisfied – 2; Highly Dissatisfied – 1)

COLLEGE OF ARTS AND SCIENCE FOR WOMEN

Affiliated to Bharathiar University, Approved by AICTE Accredited by NAAC & An ISO Certified Institution