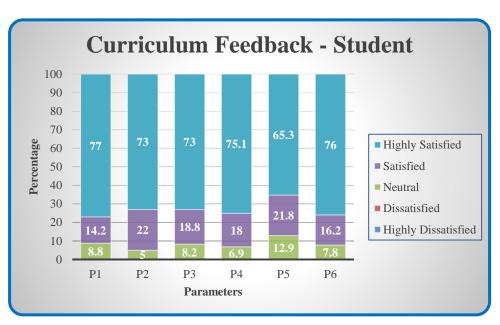

#### **Curriculum Feedback - Student**

| Parameters                                                   | Sub 1 | Sub 2 | Sub 3 | Sub 4 | Sub 5 |
|--------------------------------------------------------------|-------|-------|-------|-------|-------|
| P1 - Clear and relevant course outcomes                      |       |       |       |       |       |
| P2 - Emphasis for theoretical base and application knowledge |       |       |       |       |       |
| P3 - Reflection of current trends                            |       |       |       |       |       |
| P4 - Enhancement of employability skills                     |       |       |       |       |       |
| P5 - Time duration taken to cover syllabi                    |       |       |       |       |       |
| P6 - Inspire to gain additional knowledge                    |       |       |       |       |       |

(Highly Satisfied – 5; Satisfied – 4; Neutral – 3; Dissatisfied – 2; Highly Dissatisfied – 1)

COLLEGE OF ARTS AND SCIENCE FOR WOMEN

Affiliated to Bharathiar University, Approved by AICTE Accredited by NAAC & An ISO Certified Institution