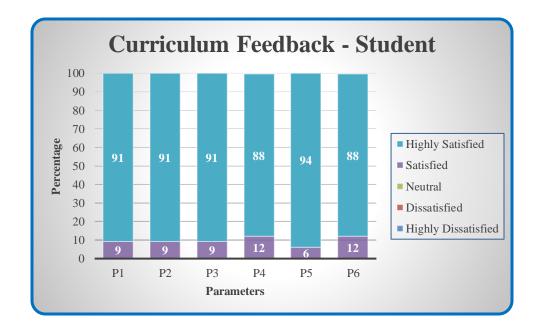

#### **Curriculum Feedback - Student**

| Parameters                                                   | Sub 1 | Sub 2 | Sub 3 | Sub 4 | Sub 5 |
|--------------------------------------------------------------|-------|-------|-------|-------|-------|
| P1 - Clear and relevant course outcomes                      |       |       |       |       |       |
| P2 - Emphasis for theoretical base and application knowledge |       |       |       |       |       |
| P3 - Reflection of current trends                            |       |       |       |       |       |
| P4 - Enhancement of employability skills                     |       |       |       |       |       |
| P5 - Time duration taken to cover syllabi                    |       |       |       |       |       |
| P6 - Inspire to gain additional knowledge                    |       |       |       |       |       |

(Highly Satisfied – 5; Satisfied – 4; Neutral – 3; Dissatisfied – 2; Highly Dissatisfied – 1)

COLLEGE OF ARTS AND SCIENCE FOR WOMEN

Affiliated to Bharathiar University, Approved by AICTE Accredited by NAAC & An ISO Certified Institution