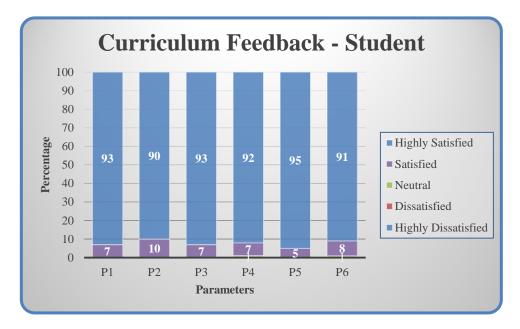

#### **Curriculum Feedback - Student**

| Parameters                                                   | Sub 1 | Sub 2 | Sub 3 | Sub 4 | Sub 5 |
|--------------------------------------------------------------|-------|-------|-------|-------|-------|
| P1 - Clear and relevant course outcomes                      |       |       |       |       |       |
| P2 - Emphasis for theoretical base and application knowledge |       |       |       |       |       |
| P3 - Reflection of current trends                            |       |       |       |       |       |
| P4 - Enhancement of employability skills                     |       |       |       |       |       |
| P5 - Time duration taken to cover syllabi                    |       |       |       |       |       |
| P6 - Inspire to gain additional knowledge                    |       |       |       |       |       |

(Highly Satisfied – 5; Satisfied – 4; Neutral – 3; Dissatisfied – 2; Highly Dissatisfied – 1)

COLLEGE OF ARTS AND SCIENCE FOR WOMEN

Affiliated to Bharathiar University, Approved by AICTE Accredited by NAAC & An ISO Certified Institution