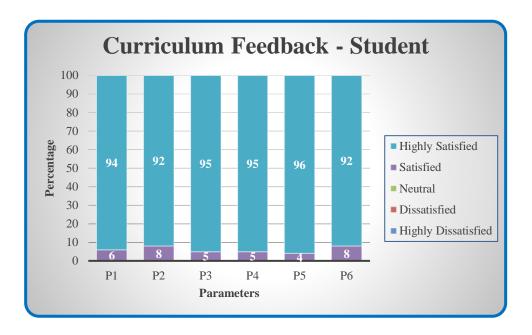

#### **Curriculum Feedback - Student**

| Parameters                                                   | Sub 1 | Sub 2 | Sub 3 | Sub 4 | Sub 5 |
|--------------------------------------------------------------|-------|-------|-------|-------|-------|
| P1 - Clear and relevant course outcomes                      |       |       |       |       |       |
| P2 - Emphasis for theoretical base and application knowledge |       |       |       |       |       |
| P3 - Reflection of current trends                            |       |       |       |       |       |
| P4 - Enhancement of employability skills                     |       |       |       |       |       |
| P5 - Time duration taken to cover syllabi                    |       |       |       |       |       |
| P6 - Inspire to gain additional knowledge                    |       |       |       |       |       |

(Highly Satisfied – 5; Satisfied – 4; Neutral – 3; Dissatisfied – 2; Highly Dissatisfied – 1)

COLLEGE OF ARTS AND SCIENCE FOR WOMEN

Affiliated to Bharathiar University, Approved by AICTE Accredited by NAAC & An ISO Certified Institution