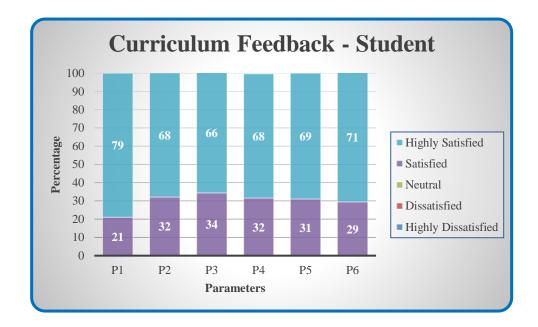

#### **Curriculum Feedback - Student**

| Parameters                                                   | Sub 1 | Sub 2 | Sub 3 | Sub 4 | Sub 5 |
|--------------------------------------------------------------|-------|-------|-------|-------|-------|
| P1 - Clear and relevant course outcomes                      |       |       |       |       |       |
| P2 - Emphasis for theoretical base and application knowledge |       |       |       |       |       |
| P3 - Reflection of current trends                            |       |       |       |       |       |
| P4 - Enhancement of employability skills                     |       |       |       |       |       |
| P5 - Time duration taken to cover syllabi                    |       |       |       |       |       |
| P6 - Inspire to gain additional knowledge                    |       |       |       |       |       |

(Highly Satisfied – 5; Satisfied – 4; Neutral – 3; Dissatisfied – 2; Highly Dissatisfied – 1)

COLLEGE OF ARTS AND SCIENCE FOR WOMEN

Affiliated to Bharathiar University, Approved by AICTE Accredited by NAAC & An ISO Certified Institution