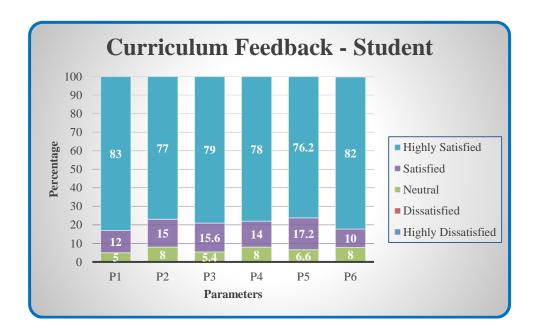

#### **Curriculum Feedback - Student**

| Parameters                                                   | Sub 1 | Sub 2 | Sub 3 | Sub 4 | Sub 5 |
|--------------------------------------------------------------|-------|-------|-------|-------|-------|
| P1 - Clear and relevant course outcomes                      |       |       |       |       |       |
| P2 - Emphasis for theoretical base and application knowledge |       |       |       |       |       |
| P3 - Reflection of current trends                            |       |       |       |       |       |
| P4 - Enhancement of employability skills                     |       |       |       |       |       |
| P5 - Time duration taken to cover syllabi                    |       |       |       |       |       |
| P6 - Inspire to gain additional knowledge                    |       |       |       |       |       |

(Highly Satisfied – 5; Satisfied – 4; Neutral – 3; Dissatisfied – 2; Highly Dissatisfied – 1)

COLLEGE OF ARTS AND SCIENCE FOR WOMEN

Affiliated to Bharathiar University, Approved by AICTE Accredited by NAAC & An ISO Certified Institution