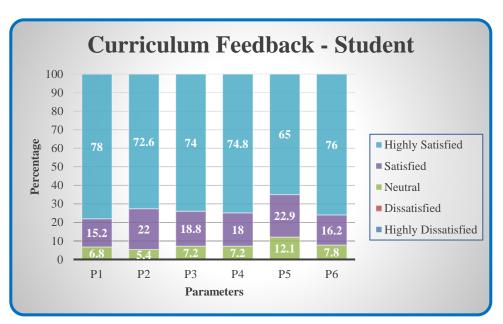

#### **Curriculum Feedback - Student**

| Parameters                                                   | Sub 1 | Sub 2 | Sub 3 | Sub 4 | Sub 5 |
|--------------------------------------------------------------|-------|-------|-------|-------|-------|
| P1 - Clear and relevant course outcomes                      |       |       |       |       |       |
| P2 - Emphasis for theoretical base and application knowledge |       |       |       |       |       |
| P3 - Reflection of current trends                            |       |       |       |       |       |
| P4 - Enhancement of employability skills                     |       |       |       |       |       |
| P5 - Time duration taken to cover syllabi                    |       |       |       |       |       |
| P6 - Inspire to gain additional knowledge                    |       |       |       |       |       |

(Highly Satisfied – 5; Satisfied – 4; Neutral – 3; Dissatisfied – 2; Highly Dissatisfied – 1)

COLLEGE OF ARTS AND SCIENCE FOR WOMEN

Affiliated to Bharathiar University, Approved by AICTE Accredited by NAAC & An ISO Certified Institution