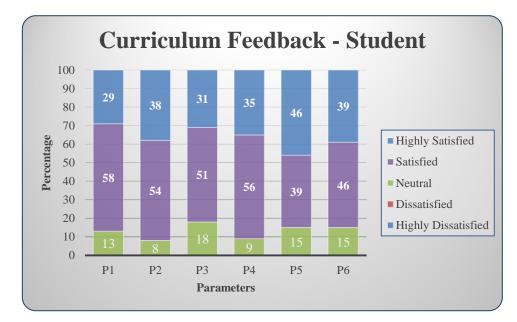

#### **Curriculum Feedback - Student**

| Parameters                                                   | Sub 1 | Sub 2 | Sub 3 | Sub 4 | Sub 5 |
|--------------------------------------------------------------|-------|-------|-------|-------|-------|
| P1 - Clear and relevant course outcomes                      |       |       |       |       |       |
| P2 - Emphasis for theoretical base and application knowledge |       |       |       |       |       |
| P3 - Reflection of current trends                            |       |       |       |       |       |
| P4 - Enhancement of employability skills                     |       |       |       |       |       |
| P5 - Time duration taken to cover syllabi                    |       |       |       |       |       |
| P6 - Inspire to gain additional knowledge                    |       |       |       |       |       |

(Highly Satisfied – 5; Satisfied – 4; Neutral – 3; Dissatisfied – 2; Highly Dissatisfied – 1)

COLLEGE OF ARTS AND SCIENCE FOR WOMEN

Affiliated to Bharathiar University, Approved by AICTE Accredited by NAAC & An ISO Certified Institution