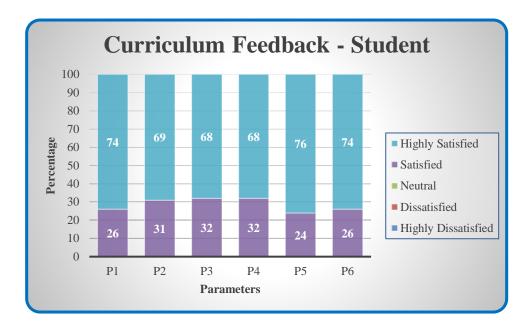

#### **Curriculum Feedback - Student**

| Parameters                                                   | Sub 1 | Sub 2 | Sub 3 | Sub 4 | Sub 5 |
|--------------------------------------------------------------|-------|-------|-------|-------|-------|
| P1 - Clear and relevant course outcomes                      |       |       |       |       |       |
| P2 - Emphasis for theoretical base and application knowledge |       |       |       |       |       |
| P3 - Reflection of current trends                            |       |       |       |       |       |
| P4 - Enhancement of employability skills                     |       |       |       |       |       |
| P5 - Time duration taken to cover syllabi                    |       |       |       |       |       |
| P6 - Inspire to gain additional knowledge                    |       |       |       |       |       |

(Highly Satisfied – 5; Satisfied – 4; Neutral – 3; Dissatisfied – 2; Highly Dissatisfied – 1)

COLLEGE OF ARTS AND SCIENCE FOR WOMEN

Affiliated to Bharathiar University, Approved by AICTE Accredited by NAAC & An ISO Certified Institution