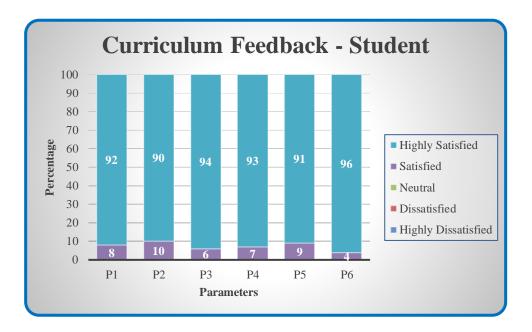

#### **Curriculum Feedback - Student**

| Parameters                                                   | Sub 1 | Sub 2 | Sub 3 | Sub 4 | Sub 5 |
|--------------------------------------------------------------|-------|-------|-------|-------|-------|
| P1 - Clear and relevant course outcomes                      |       |       |       |       |       |
| P2 - Emphasis for theoretical base and application knowledge |       |       |       |       |       |
| P3 - Reflection of current trends                            |       |       |       |       |       |
| P4 - Enhancement of employability skills                     |       |       |       |       |       |
| P5 - Time duration taken to cover syllabi                    |       |       |       |       |       |
| P6 - Inspire to gain additional knowledge                    |       |       |       |       |       |

(Highly Satisfied – 5; Satisfied – 4; Neutral – 3; Dissatisfied – 2; Highly Dissatisfied – 1)

COLLEGE OF ARTS AND SCIENCE FOR WOMEN

Affiliated to Bharathiar University, Approved by AICTE Accredited by NAAC & An ISO Certified Institution