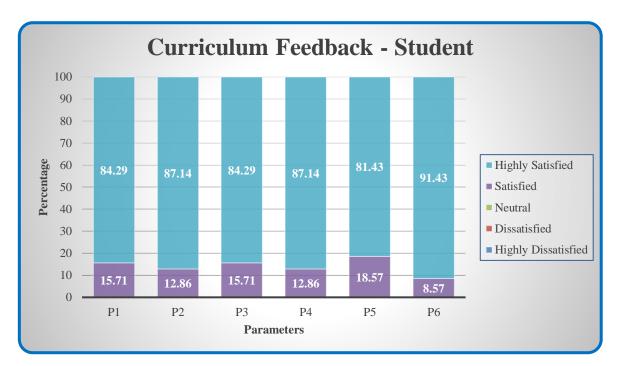

#### **Curriculum Feedback - Student**

| Parameters                                                   | Sub 1 | Sub 2 | Sub 3 | Sub 4 | Sub 5 |
|--------------------------------------------------------------|-------|-------|-------|-------|-------|
| P1 - Clear and relevant course outcomes                      |       |       |       |       |       |
| P2 - Emphasis for theoretical base and application knowledge |       |       |       |       |       |
| P3 - Reflection of current trends                            |       |       |       |       |       |
| P4 - Enhancement of employability skills                     |       |       |       |       |       |
| P5 - Time duration taken to cover syllabi                    |       |       |       |       |       |
| P6 - Inspire to gain additional knowledge                    |       |       |       |       |       |

(Highly Satisfied – 5; Satisfied – 4; Neutral – 3; Dissatisfied – 2; Highly Dissatisfied – 1)

COLLEGE OF ARTS AND SCIENCE FOR WOMEN

Affiliated to Bharathiar University, Approved by AICTE Accredited by NAAC & An ISO Certified Institution