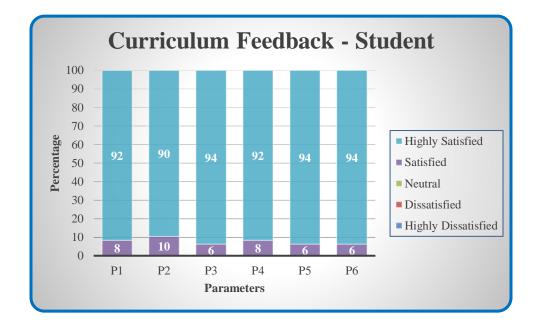

#### **Curriculum Feedback - Student**

| Parameters                                                   | Sub 1 | Sub 2 | Sub 3 | Sub 4 | Sub 5 |
|--------------------------------------------------------------|-------|-------|-------|-------|-------|
| P1 - Clear and relevant course outcomes                      |       |       |       |       |       |
| P2 - Emphasis for theoretical base and application knowledge |       |       |       |       |       |
| P3 - Reflection of current trends                            |       |       |       |       |       |
| P4 - Enhancement of employability skills                     |       |       |       |       |       |
| P5 - Time duration taken to cover syllabi                    |       |       |       |       |       |
| P6 - Inspire to gain additional knowledge                    |       |       |       |       |       |

(Highly Satisfied – 5; Satisfied – 4; Neutral – 3; Dissatisfied – 2; Highly Dissatisfied – 1)

COLLEGE OF ARTS AND SCIENCE FOR WOMEN

Affiliated to Bharathiar University, Approved by AICTE Accredited by NAAC & An ISO Certified Institution