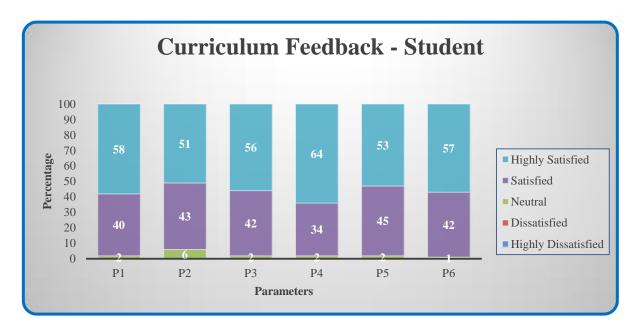

#### **Curriculum Feedback - Student**

| Parameters                                                   | Sub 1 | Sub 2 | Sub 3 | Sub 4 | Sub 5 |
|--------------------------------------------------------------|-------|-------|-------|-------|-------|
| P1 - Clear and relevant course outcomes                      |       |       |       |       |       |
| P2 - Emphasis for theoretical base and application knowledge |       |       |       |       |       |
| P3 - Reflection of current trends                            |       |       |       |       |       |
| P4 - Enhancement of employability skills                     |       |       |       |       |       |
| P5 - Time duration taken to cover syllabi                    |       |       |       |       |       |
| P6 - Inspire to gain additional knowledge                    |       |       |       |       |       |

(Highly Satisfied – 5; Satisfied – 4; Neutral – 3; Dissatisfied – 2; Highly Dissatisfied – 1)

COLLEGE OF ARTS AND SCIENCE FOR WOMEN

Affiliated to Bharathiar University, Approved by AICTE Accredited by NAAC & An ISO Certified Institution