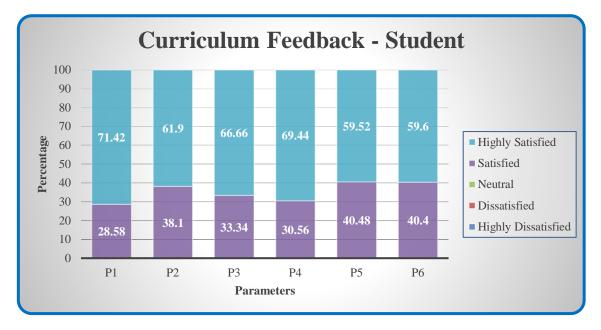

#### **Curriculum Feedback - Student**

| Parameters                                                   | Sub 1 | Sub 2 | Sub 3 | Sub 4 | Sub 5 |
|--------------------------------------------------------------|-------|-------|-------|-------|-------|
| P1 - Clear and relevant course outcomes                      |       |       |       |       |       |
| P2 - Emphasis for theoretical base and application knowledge |       |       |       |       |       |
| P3 - Reflection of current trends                            |       |       |       |       |       |
| P4 - Enhancement of employability skills                     |       |       |       |       |       |
| P5 - Time duration taken to cover syllabi                    |       |       |       |       |       |
| P6 - Inspire to gain additional knowledge                    |       |       |       |       |       |

(Highly Satisfied – 5; Satisfied – 4; Neutral – 3; Dissatisfied – 2; Highly Dissatisfied – 1)

COLLEGE OF ARTS AND SCIENCE FOR WOMEN

Affiliated to Bharathiar University, Approved by AICTE Accredited by NAAC & An ISO Certified Institution