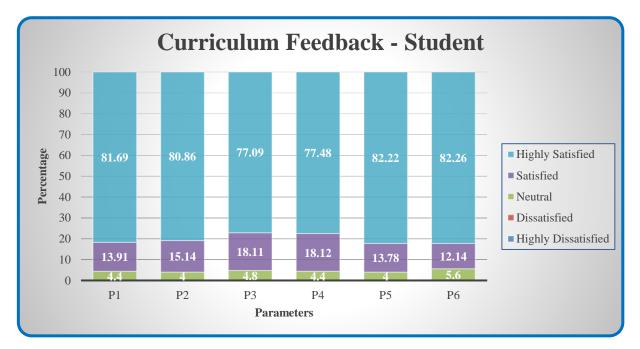

#### **Curriculum Feedback - Student**

| Parameters                                                   | Sub 1 | Sub 2 | Sub 3 | Sub 4 | Sub 5 |
|--------------------------------------------------------------|-------|-------|-------|-------|-------|
| P1 - Clear and relevant course outcomes                      |       |       |       |       |       |
| P2 - Emphasis for theoretical base and application knowledge |       |       |       |       |       |
| P3 - Reflection of current trends                            |       |       |       |       |       |
| P4 - Enhancement of employability skills                     |       |       |       |       |       |
| P5 - Time duration taken to cover syllabi                    |       |       |       |       |       |
| P6 - Inspire to gain additional knowledge                    |       |       |       |       |       |

(Highly Satisfied – 5; Satisfied – 4; Neutral – 3; Dissatisfied – 2; Highly Dissatisfied – 1)

COLLEGE OF ARTS AND SCIENCE FOR WOMEN

Affiliated to Bharathiar University, Approved by AICTE Accredited by NAAC & An ISO Certified Institution