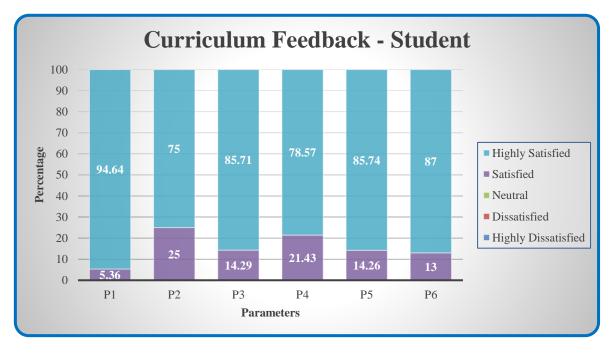

#### **Curriculum Feedback - Student**

| Parameters                                                   | Sub 1 | Sub 2 | Sub 3 | Sub 4 | Sub 5 |
|--------------------------------------------------------------|-------|-------|-------|-------|-------|
| P1 - Clear and relevant course outcomes                      |       |       |       |       |       |
| P2 - Emphasis for theoretical base and application knowledge |       |       |       |       |       |
| P3 - Reflection of current trends                            |       |       |       |       |       |
| P4 - Enhancement of employability skills                     |       |       |       |       |       |
| P5 - Time duration taken to cover syllabi                    |       |       |       |       |       |
| P6 - Inspire to gain additional knowledge                    |       |       |       |       |       |

(Highly Satisfied – 5; Satisfied – 4; Neutral – 3; Dissatisfied – 2; Highly Dissatisfied – 1)

COLLEGE OF ARTS AND SCIENCE FOR WOMEN

Affiliated to Bharathiar University, Approved by AICTE Accredited by NAAC & An ISO Certified Institution