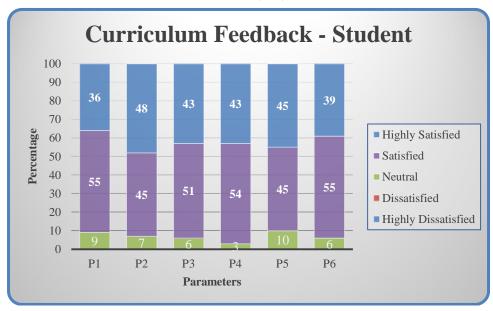

#### **Curriculum Feedback - Student**

| Parameters                                                   | Sub 1 | Sub 2 | Sub 3 | Sub 4 | Sub 5 |
|--------------------------------------------------------------|-------|-------|-------|-------|-------|
| P1 - Clear and relevant course outcomes                      |       |       |       |       |       |
| P2 - Emphasis for theoretical base and application knowledge |       |       |       |       |       |
| P3 - Reflection of current trends                            |       |       |       |       |       |
| P4 - Enhancement of employability skills                     |       |       |       |       |       |
| P5 - Time duration taken to cover syllabi                    |       |       |       |       |       |
| P6 - Inspire to gain additional knowledge                    |       |       |       |       |       |

(Highly Satisfied – 5; Satisfied – 4; Neutral – 3; Dissatisfied – 2; Highly Dissatisfied – 1)

COLLEGE OF ARTS AND SCIENCE FOR WOMEN

Affiliated to Bharathiar University, Approved by AICTE Accredited by NAAC & An ISO Certified Institution