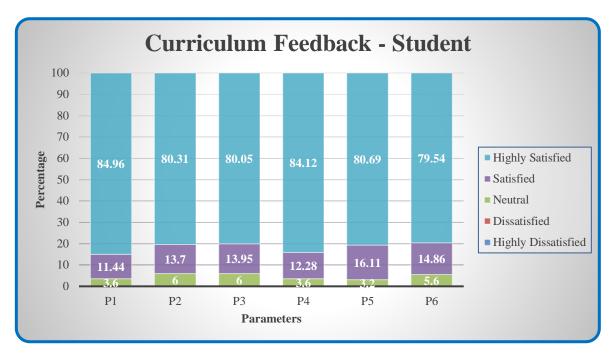

#### **Curriculum Feedback - Student**

| Parameters                                                   | Sub 1 | Sub 2 | Sub 3 | Sub 4 | Sub 5 |
|--------------------------------------------------------------|-------|-------|-------|-------|-------|
| P1 - Clear and relevant course outcomes                      |       |       |       |       |       |
| P2 - Emphasis for theoretical base and application knowledge |       |       |       |       |       |
| P3 - Reflection of current trends                            |       |       |       |       |       |
| P4 - Enhancement of employability skills                     |       |       |       |       |       |
| P5 - Time duration taken to cover syllabi                    |       |       |       |       |       |
| P6 - Inspire to gain additional knowledge                    |       |       |       |       |       |

(Highly Satisfied – 5; Satisfied – 4; Neutral – 3; Dissatisfied – 2; Highly Dissatisfied – 1)

COLLEGE OF ARTS AND SCIENCE FOR WOMEN

Affiliated to Bharathiar University, Approved by AICTE Accredited by NAAC & An ISO Certified Institution