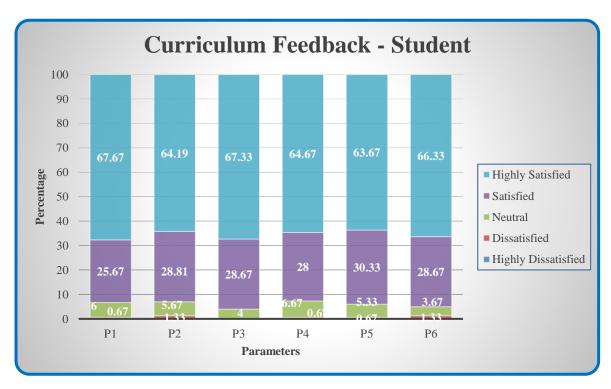

#### **Curriculum Feedback - Student**

| Parameters                                                   | Sub 1 | Sub 2 | Sub 3 | Sub 4 | Sub 5 |
|--------------------------------------------------------------|-------|-------|-------|-------|-------|
| P1 - Clear and relevant course outcomes                      |       |       |       |       |       |
| P2 - Emphasis for theoretical base and application knowledge |       |       |       |       |       |
| P3 - Reflection of current trends                            |       |       |       |       |       |
| P4 - Enhancement of employability skills                     |       |       |       |       |       |
| P5 - Time duration taken to cover syllabi                    |       |       |       |       |       |
| P6 - Inspire to gain additional knowledge                    |       |       |       |       |       |

(Highly Satisfied – 5; Satisfied – 4; Neutral – 3; Dissatisfied – 2; Highly Dissatisfied – 1)

COLLEGE OF ARTS AND SCIENCE FOR WOMEN

Affiliated to Bharathiar University, Approved by AICTE Accredited by NAAC & An ISO Certified Institution