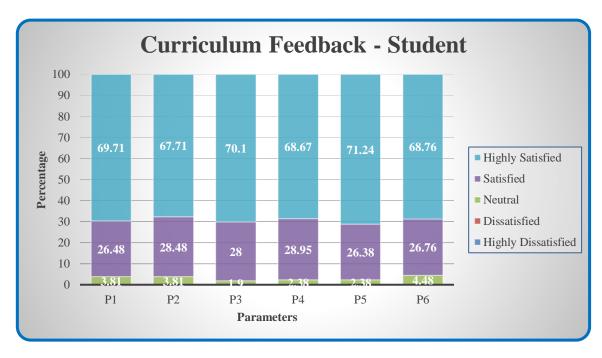

#### **Curriculum Feedback - Student**

| Parameters                                                   | Sub 1 | Sub 2 | Sub 3 | Sub 4 | Sub 5 |
|--------------------------------------------------------------|-------|-------|-------|-------|-------|
| P1 - Clear and relevant course outcomes                      |       |       |       |       |       |
| P2 - Emphasis for theoretical base and application knowledge |       |       |       |       |       |
| P3 - Reflection of current trends                            |       |       |       |       |       |
| P4 - Enhancement of employability skills                     |       |       |       |       |       |
| P5 - Time duration taken to cover syllabi                    |       |       |       |       |       |
| P6 - Inspire to gain additional knowledge                    |       |       |       |       |       |

(Highly Satisfied – 5; Satisfied – 4; Neutral – 3; Dissatisfied – 2; Highly Dissatisfied – 1)

COLLEGE OF ARTS AND SCIENCE FOR WOMEN

Affiliated to Bharathiar University, Approved by AICTE Accredited by NAAC & An ISO Certified Institution