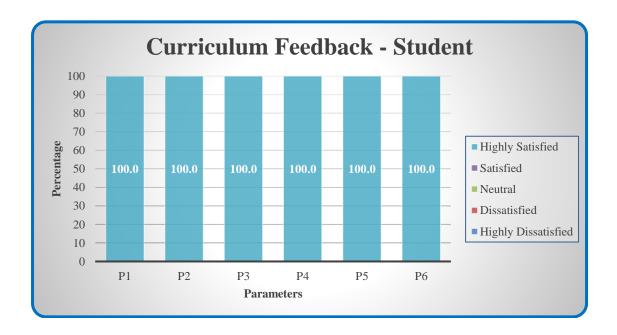

#### **Curriculum Feedback - Student**

| Parameters                                                   | Sub 1 | Sub 2 | Sub 3 | Sub 4 | Sub 5 |
|--------------------------------------------------------------|-------|-------|-------|-------|-------|
| P1 - Clear and relevant course outcomes                      |       |       |       |       |       |
| P2 - Emphasis for theoretical base and application knowledge |       |       |       |       |       |
| P3 - Reflection of current trends                            |       |       |       |       |       |
| P4 - Enhancement of employability skills                     |       |       |       |       |       |
| P5 - Time duration taken to cover syllabi                    |       |       |       |       |       |
| P6 - Inspire to gain additional knowledge                    |       |       |       |       |       |

(Highly Satisfied – 5; Satisfied – 4; Neutral – 3; Dissatisfied – 2; Highly Dissatisfied – 1)

COLLEGE OF ARTS AND SCIENCE FOR WOMEN

Affiliated to Bharathiar University, Approved by AICTE Accredited by NAAC & An ISO Certified Institution