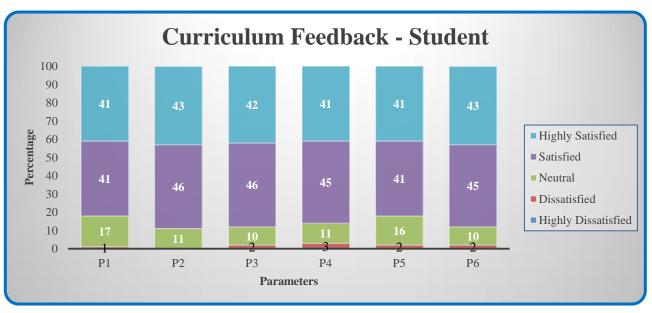

#### **Curriculum Feedback - Student**

| Parameters                                                   | Sub 1 | Sub 2 | Sub 3 | Sub 4 | Sub 5 |
|--------------------------------------------------------------|-------|-------|-------|-------|-------|
| P1 - Clear and relevant course outcomes                      |       |       |       |       |       |
| P2 - Emphasis for theoretical base and application knowledge |       |       |       |       |       |
| P3 - Reflection of current trends                            |       |       |       |       |       |
| P4 - Enhancement of employability skills                     |       |       |       |       |       |
| P5 - Time duration taken to cover syllabi                    |       |       |       |       |       |
| P6 - Inspire to gain additional knowledge                    |       |       |       |       |       |

(Highly Satisfied – 5; Satisfied – 4; Neutral – 3; Dissatisfied – 2; Highly Dissatisfied – 1)

COLLEGE OF ARTS AND SCIENCE FOR WOMEN

Affiliated to Bharathiar University, Approved by AICTE Accredited by NAAC & An ISO Certified Institution