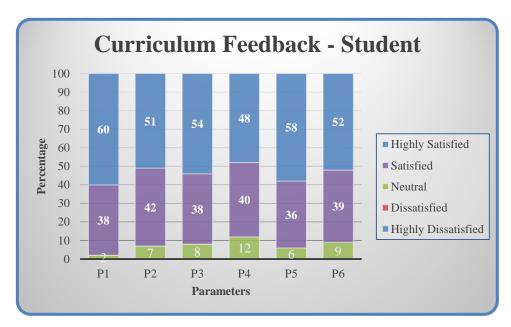

#### **Curriculum Feedback - Student**

| Parameters                                                   | Sub 1 | Sub 2 | Sub 3 | Sub 4 | Sub 5 |
|--------------------------------------------------------------|-------|-------|-------|-------|-------|
| P1 - Clear and relevant course outcomes                      |       |       |       |       |       |
| P2 - Emphasis for theoretical base and application knowledge |       |       |       |       |       |
| P3 - Reflection of current trends                            |       |       |       |       |       |
| P4 - Enhancement of employability skills                     |       |       |       |       |       |
| P5 - Time duration taken to cover syllabi                    |       |       |       |       |       |
| P6 - Inspire to gain additional knowledge                    |       |       |       |       |       |

(Highly Satisfied – 5; Satisfied – 4; Neutral – 3; Dissatisfied – 2; Highly Dissatisfied – 1)

COLLEGE OF ARTS AND SCIENCE FOR WOMEN

Affiliated to Bharathiar University, Approved by AICTE Accredited by NAAC & An ISO Certified Institution