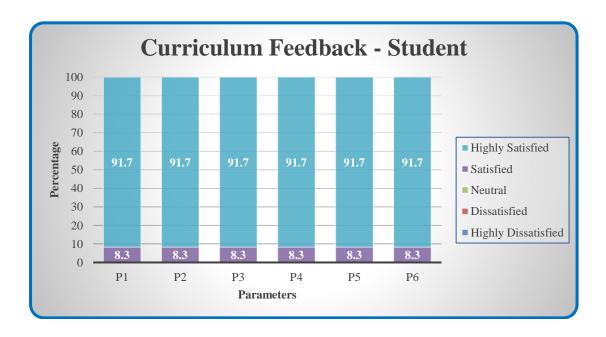

#### **Curriculum Feedback - Student**

| Parameters                                                   | Sub 1 | Sub 2 | Sub 3 | Sub 4 | Sub 5 |
|--------------------------------------------------------------|-------|-------|-------|-------|-------|
| P1 - Clear and relevant course outcomes                      |       |       |       |       |       |
| P2 - Emphasis for theoretical base and application knowledge |       |       |       |       |       |
| P3 - Reflection of current trends                            |       |       |       |       |       |
| P4 - Enhancement of employability skills                     |       |       |       |       |       |
| P5 - Time duration taken to cover syllabi                    |       |       |       |       |       |
| P6 - Inspire to gain additional knowledge                    |       |       |       |       |       |

(Highly Satisfied – 5; Satisfied – 4; Neutral – 3; Dissatisfied – 2; Highly Dissatisfied – 1)

COLLEGE OF ARTS AND SCIENCE FOR WOMEN

Affiliated to Bharathiar University, Approved by AICTE Accredited by NAAC & An ISO Certified Institution