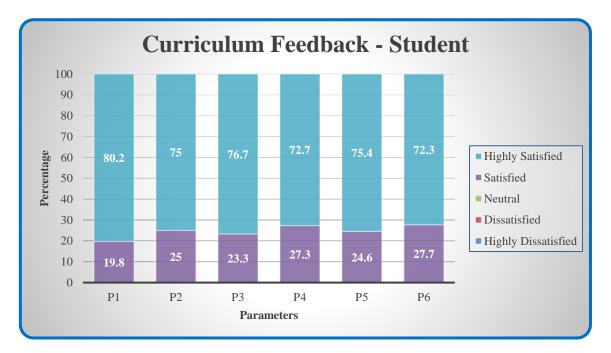

#### **Curriculum Feedback - Student**

| Parameters                                                   | Sub 1 | Sub 2 | Sub 3 | Sub 4 | Sub 5 |
|--------------------------------------------------------------|-------|-------|-------|-------|-------|
| P1 - Clear and relevant course outcomes                      |       |       |       |       |       |
| P2 - Emphasis for theoretical base and application knowledge |       |       |       |       |       |
| P3 - Reflection of current trends                            |       |       |       |       |       |
| P4 - Enhancement of employability skills                     |       |       |       |       |       |
| P5 - Time duration taken to cover syllabi                    |       |       |       |       |       |
| P6 - Inspire to gain additional knowledge                    |       |       |       |       |       |

(Highly Satisfied – 5; Satisfied – 4; Neutral – 3; Dissatisfied – 2; Highly Dissatisfied – 1)

COLLEGE OF ARTS AND SCIENCE FOR WOMEN

Affiliated to Bharathiar University, Approved by AICTE Accredited by NAAC & An ISO Certified Institution