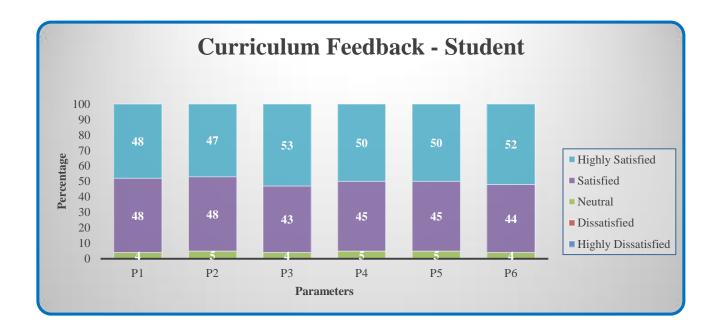

#### **Curriculum Feedback - Student**

| Parameters                                                   | Sub 1 | Sub 2 | Sub 3 | Sub 4 | Sub 5 |
|--------------------------------------------------------------|-------|-------|-------|-------|-------|
| P1 - Clear and relevant course outcomes                      |       |       |       |       |       |
| P2 - Emphasis for theoretical base and application knowledge |       |       |       |       |       |
| P3 - Reflection of current trends                            |       |       |       |       |       |
| P4 - Enhancement of employability skills                     |       |       |       |       |       |
| P5 - Time duration taken to cover syllabi                    |       |       |       |       |       |
| P6 - Inspire to gain additional knowledge                    |       |       |       |       |       |

(Highly Satisfied – 5; Satisfied – 4; Neutral – 3; Dissatisfied – 2; Highly Dissatisfied – 1)

COLLEGE OF ARTS AND SCIENCE FOR WOMEN

Affiliated to Bharathiar University, Approved by AICTE Accredited by NAAC & An ISO Certified Institution